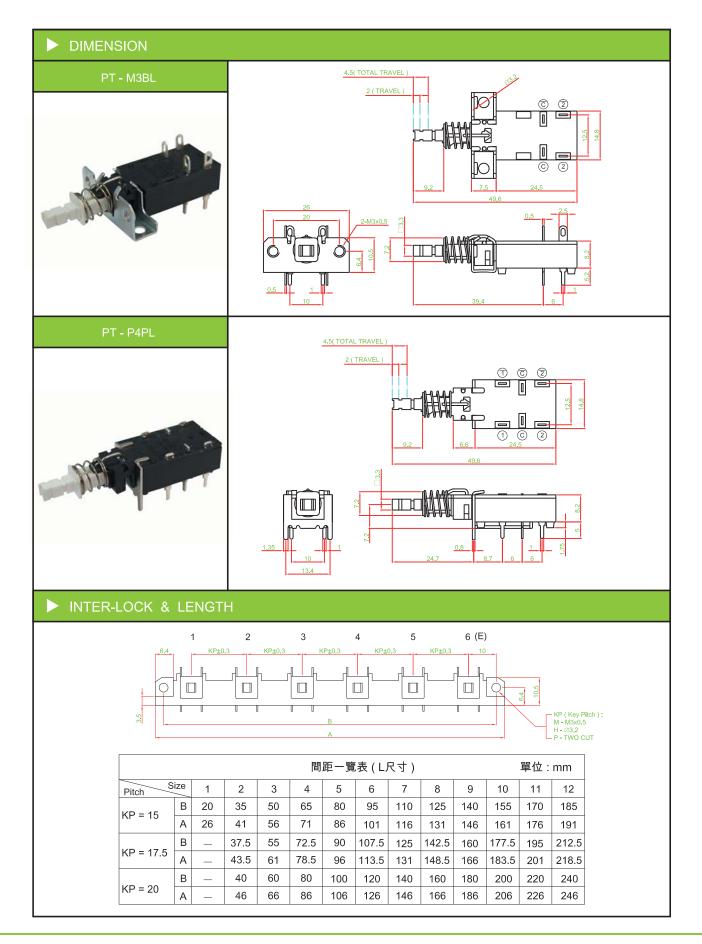

## SPECIFICATIONS

| SWITCH SPECIFICATIONS       |                                                            |
|-----------------------------|------------------------------------------------------------|
| POLE - POSITION             | SPST , SPDT , DPST , DPDT , are Available                  |
| CONTACT RATING              | 250 V AC , 4 A or 250 V AC , 8 A                           |
| CONTACT RESISTANCE          | 100 mΩ MAX. 1.5 V DC; 100 mA,<br>by Method of Voltage DROP |
| INSULATION RESISTANCE       | 500 MΩ MIN. 500 V DC                                       |
| DIELECTRIC STRENGTH         | Breakdown is not Allowable ;<br>1,000 V AC for 1 Minute    |
| OPERATING FORCE             | 600 ± 200 gf                                               |
| OPERATING LIFE              | 10,000 cycles                                              |
| OPERATING TEMPERATURE RANGE | -20°C ~ 70°C                                               |
| TOTAL TRAVEL                | TRAVEL : 2.0 ± 0.3 mm  TOTAL TRAVEL : 4.5 ± 0.3 mm         |