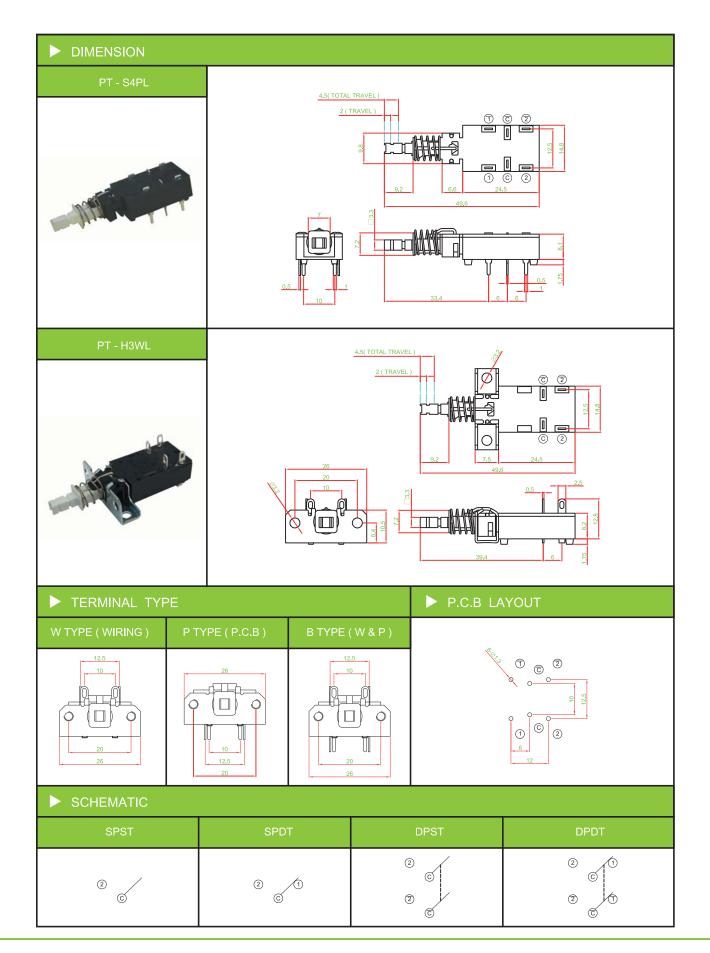

## SPECIFICATIONS

| SWITCH SPECIFICATIONS       |                                                            |
|-----------------------------|------------------------------------------------------------|
| POLE - POSITION             | SPST , SPDT , DPST , DPDT , are Available                  |
| CONTACT RATING              | 250 V AC , 4 A or 250 V AC , 8 A                           |
| CONTACT RESISTANCE          | 100 mΩ MAX. 1.5 V DC; 100 mA,<br>by Method of Voltage DROP |
| INSULATION RESISTANCE       | 500 MΩ MIN. 500 V DC                                       |
| DIELECTRIC STRENGTH         | Breakdown is not Allowable ;<br>1,000 V AC for 1 Minute    |
| OPERATING FORCE             | 600 ± 200 gf                                               |
| OPERATING LIFE              | 10,000 cycles                                              |
| OPERATING TEMPERATURE RANGE | -20°C ~ 70°C                                               |
| TOTAL TRAVEL                | TRAVEL : 2.0 ± 0.3 mm  TOTAL TRAVEL : 4.5 ± 0.3 mm         |