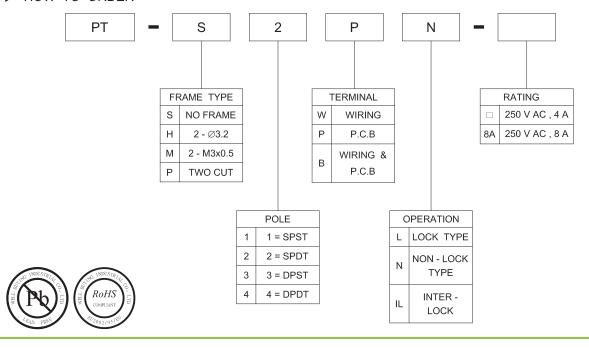

## ► HOW TO ORDER

TEL: 886-2-88098288 FAX: 886-2-88098289 E-mail: wellbuyg@ms24.hinet.net http://www.wellbuying.com.tw

TEL: 886-2-88098288 FAX: 886-2-88098289 E-mail: wellbuyg@ms24.hinet.net http://www.wellbuying.com.tw