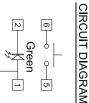

| 4_  | 5.6 | LAYOUT |  |
|-----|-----|--------|--|
| 2.6 |     |        |  |
|     |     | lo     |  |

| I          | RGB    | 0    | R      | G |
|------------|--------|------|--------|---|
| FULL COLOR | Orange | Red  | Green  |   |
|            | W      | В    | Υ      |   |
|            | White  | Blue | Yellow |   |