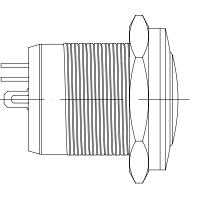

| 4_  | 5.6 | LAYOUT |  |
|-----|-----|--------|--|
| 2.6 |     |        |  |
|     |     | lo     |  |

| I          | RGB    | 0    | R      | G |
|------------|--------|------|--------|---|
| FULL COLOR | Orange | Red  | Green  |   |
|            | W      | В    | Υ      |   |
|            | White  | Blue | Yellow |   |

PANEL CUT OUT

 $14.9_{0}^{+0.1}$ 

| $\sim$        |
|---------------|
| _             |
|               |
| Ш             |
|               |
| 70            |
| ~             |
| حز            |
| $\dashv$      |
|               |
| $\overline{}$ |
| $\cup$        |
| <u> </u>      |
| _             |
|               |
|               |
|               |
| Ţ             |
|               |
| $\cup$        |
| Ā             |
| ()            |
| $\mathbf{x}$  |
|               |
|               |
|               |
| ~             |
| <del>-</del>  |
| U             |
| Ш             |
| 111           |
|               |
|               |
|               |

Ø16

2. RATING: 12 V DC, 50 mA.

3. CONTACT RESISTANCE :  $100 \text{ m}\Omega$  MAX .

4. INSULATION RESISTANCE : 500 V DC ,  $100\text{M}\Omega$  MIN .

5. OPERATION FORCE: 300± 100 gf.

1.8 5

> 2.8 14.6

6. OPERATION TEMPERATURE RANGE : -20°C  $\sim$  +70°C .

7. OPERATION LIFE: 100,000 CYCLES

8. SEALING: PANEL SEALED TO IP67

| mm                          |  |
|-----------------------------|--|
| MODE                        |  |
| PUSH BUTTON SWITCH WITH LED |  |
|                             |  |