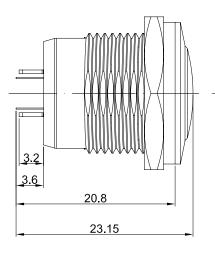

PANEL CUT OUT

 $14.9_{0}^{+0.1}$ 

| $\sim$        |
|---------------|
| _             |
|               |
| Ш             |
|               |
| 70            |
| ~             |
| حز            |
| $\dashv$      |
|               |
| $\overline{}$ |
| $\cup$        |
| <u> </u>      |
| _             |
|               |
|               |
|               |
| Ţ             |
|               |
| $\cup$        |
| Ā             |
| ()            |
| $\mathbf{x}$  |
|               |
|               |
|               |
| ~             |
| <del>-</del>  |
| U             |
| Ш             |
| 111           |
|               |
|               |
|               |