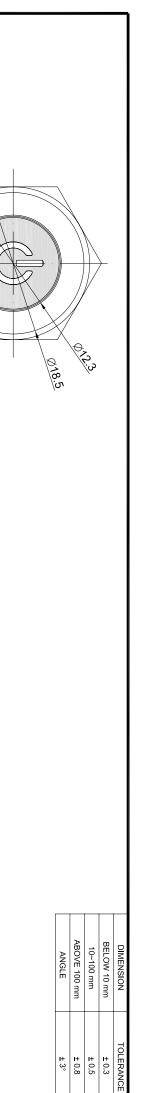

Ø16

2. RATING: 12 V DC, 50 mA.

3. CONTACT RESISTANCE :  $100 \text{ m}\Omega$  MAX .

4. INSULATION RESISTANCE : 500 V DC ,  $100\text{M}\Omega$  MIN .

5. OPERATION FORCE: 300± 100 gf.

1.8 5

> 2.8 14.6

6. OPERATION TEMPERATURE RANGE : -20°C  $\sim$  +70°C .