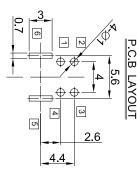

| 4_  | 5.6 | LAYOUT |  |
|-----|-----|--------|--|
| 2.6 |     |        |  |
|     |     | lo     |  |

| I          | RGB    | 0    | R      | G |
|------------|--------|------|--------|---|
| FULL COLOR | Orange | Red  | Green  |   |
|            | W      | В    | Υ      |   |
|            | White  | Blue | Yellow |   |

PANEL CUT OUT

 $14.9_{0}^{+0.1}$ 

| $\sim$        |
|---------------|
| _             |
|               |
| Ш             |
|               |
| 70            |
| ~             |
| حز            |
| $\dashv$      |
|               |
| $\overline{}$ |
| $\cup$        |
| <u> </u>      |
| _             |
|               |
|               |
|               |
| Ţ             |
|               |
| $\cup$        |
| Ā             |
| ()            |
| $\mathbf{x}$  |
|               |
|               |
|               |
| ~             |
| <del>-</del>  |
| U             |
| Ш             |
| 111           |
|               |
|               |
|               |