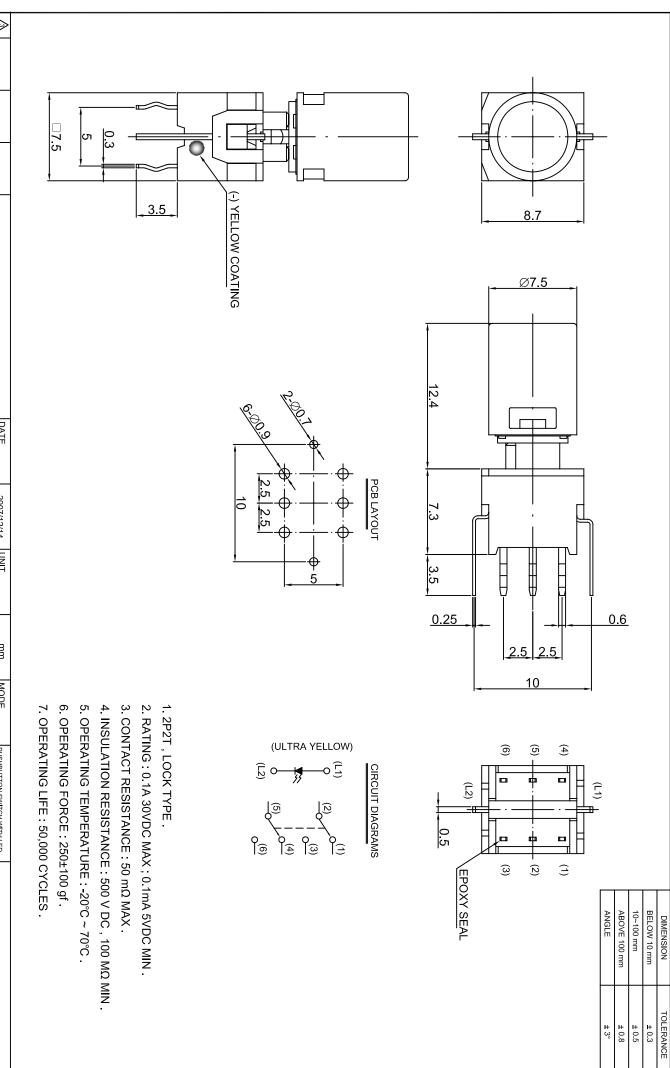

|                          |                            | 3D FILE NAME | 01            | VER.  | NUL             | DESIGN   | ENGINEERING CHANGE DESCRIPTION | DESIGN | APPROVAL DESIGN | DATE |    |
|--------------------------|----------------------------|--------------|---------------|-------|-----------------|----------|--------------------------------|--------|-----------------|------|----|
| VV D Industrial Co.,Ltd. |                            | 2D FILE NAME | <b>⊕</b><br>⊈ | VIEW  | ALAN            | CONFIRM  |                                |        |                 |      | ₽  |
| <b>Well Buying</b>       | PS004-L22NPR1AXTUYXX       | PART         | 1 : 1 PART    | SCALE | KAVEN           | APPROVAL |                                |        |                 |      |    |
|                          | PUSHBUTTON SWITCH WITH LED | MODE         | mm            | UNIT  | 2007/12/14 UNIT | DATE     |                                |        |                 |      | ∕⊘ |