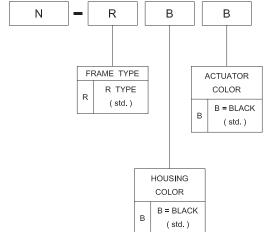

## ► HOW TO ORDER

TEL: 886-2-88098288 FAX: 886-2-88098289 E-mail: wellbuyg@ms24.hinet.net http://www.wellbuying.com.tw **P.129** 

**P.130** TEL: 886-2-88098288 FAX: 886-2-88098289 E-mail: wellbuyg@ms24.hinet.net http://www.wellbuying.com.tw