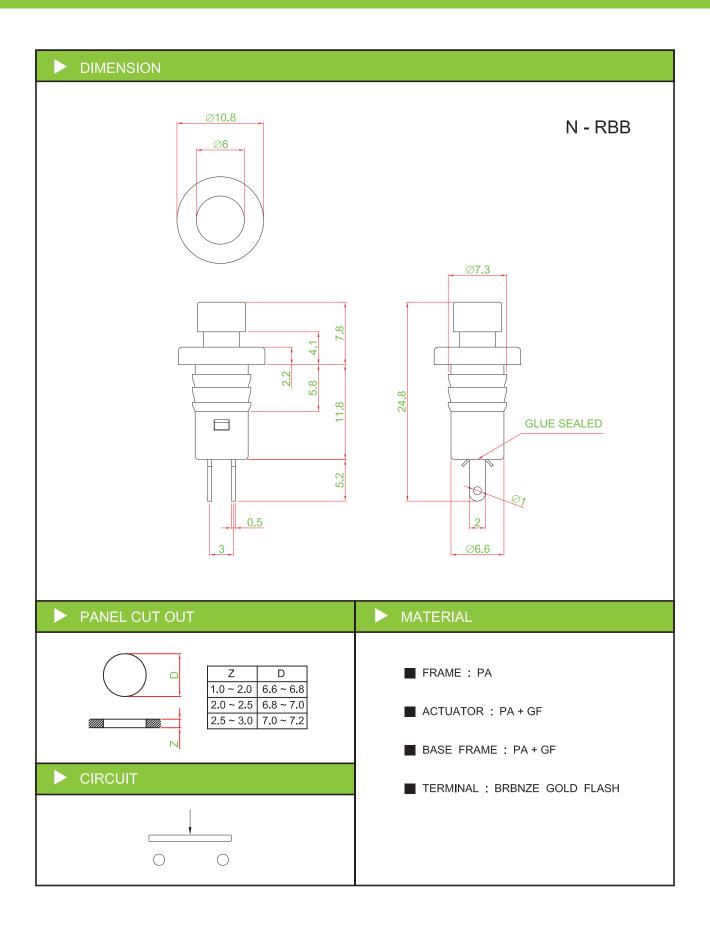

## SPECIFICATIONS

| SWITCH SPECIFICATIONS       |                                                             |
|-----------------------------|-------------------------------------------------------------|
| POLE - POSITION             | Momentary action , 1P1T                                     |
| CONTACT RATING              | 30 V DC , 0.3 A                                             |
| CONTACT RESISTANCE          | 40 mΩ MAX. 1.5 V DC ; 100 mA ,<br>by Method of Voltage DROP |
| INSULATION RESISTANCE       | 100 MΩ MIN. 500 V DC                                        |
| DIELECTRIC STRENGTH         | Breakdown is not Allowable ;<br>500 V AC for 1 Minute       |
| OPERATING FORCE             | 250 ± 100gf                                                 |
| OPERATING LIFE              | 1,000,000 cycles                                            |
| OPERATING TEMPERATURE RANGE | -20°C ~ 70°C                                                |