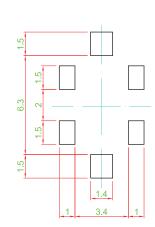

|      | Blue              | Pure<br>Green | Red  | Yellow | Orange | Green | White |  |  |
| LUMINOUS INTENSITY@20mA<br>Iv                            | mcd  | 80                | 150           | 220  | 180    | 320    | 50    | 450   |  |  |
| Dominant Wavelength<br>λD                                | nm   | 465               | 525           | 630  | 590    | 601    | 567   | 1     |  |  |
| FORWARD VOLTAGE@20mA<br>Vf                               | v    | 3.3               | 3.2           | 1.95 | 2      | 2.1    | 2.1   | 3.3   |  |  |

A single bin cannot be ordered, please contact us in advance you need a particular bin sorting before placing your order to larify the lead time, MOQ and pricing







## **TC001 SERIES** LED TACT SWITCH

DIMENSION Þ

WB









### TC001-N11ABA 🗌 🗌 🔲









CAP TYPE 

TYPE : R









9



CIRCUIT





TACT SWITCH

PUSH BUTTON SWITCH

LED TOUCH SENSOR SWITCH

5 DIRECTION NAVIGATION SWITCH WITH LED

MEMBRANE SWITCH

LED LIGHT BAR

SLIDE SWITCH

ROTARY SWITCH

**ROCKER** SWITCH

DETECT SWITCH

MINIATURE INTERRUPTER ENCODER MICRO SWITCH

TELEPHONE HOOK SWITCH

DOOR SWITCH

MINI SIZE SOCKET

# **Mouser Electronics**

Authorized Distributor

Click to View Pricing, Inventory, Delivery & Lifecycle Information:

Well Buying:

TS001-D11WHAKTUGXX TS001-D11WHAKTUWXX TS001-D11WHAKTUYXX TS001-T11WHAKT-RGB