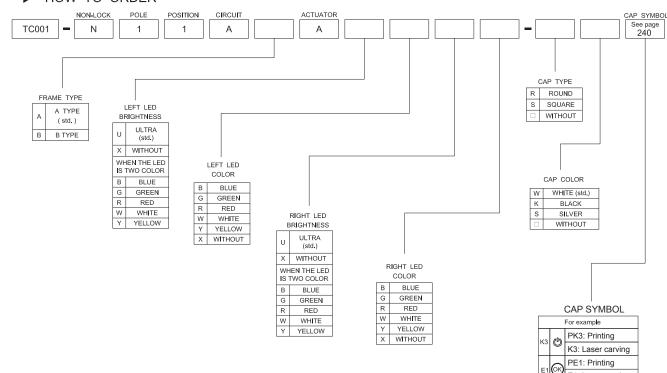

### TC001-N11ABA 🗌 🗌 🔲

CAP TYPE 

TYPE : R

9

CIRCUIT

TACT SWITCH

PUSH BUTTON SWITCH

LED TOUCH SENSOR SWITCH