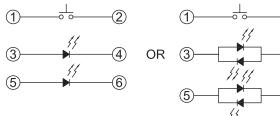

### TC001-N11ABA 🗌 🗌 🔲

CAP TYPE 

TYPE : R

9

CIRCUIT

TACT SWITCH

PUSH BUTTON SWITCH

LED TOUCH SENSOR SWITCH