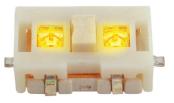

DOOR SWITCH

MINI SIZE SOCKET

KNOB

CAP SYMBOL Compact size Two LEDs inside SMD

## **TC001 SERIES** LED TACT SWITCH

DIMENSION Þ

WB

### TC001-N11ABA 🗌 🗌 🔲

CAP TYPE 

TYPE : R

9

CIRCUIT

TACT SWITCH

PUSH BUTTON SWITCH

LED TOUCH SENSOR SWITCH