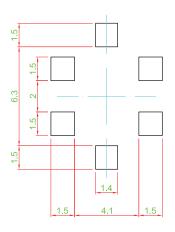

## **TC001 SERIES** LED TACT SWITCH

DIMENSION Þ

WB

### TC001-N11ABA 🗌 🗌 🔲

CAP TYPE 

TYPE : R

9

CIRCUIT

TACT SWITCH

PUSH BUTTON SWITCH

LED TOUCH SENSOR SWITCH