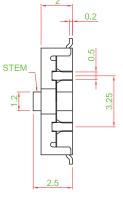

|      | Blue              | Pure<br>Green | Red  | Yellow | Orange | Green | White |  |  |
| LUMINOUS INTENSITY@20mA<br>Iv                            | mcd  | 80                | 150           | 220  | 180    | 320    | 50    | 450   |  |  |
| Dominant Wavelength<br>λD                                | nm   | 465               | 525           | 630  | 590    | 601    | 567   | 1     |  |  |
| FORWARD VOLTAGE@20mA<br>Vf                               | v    | 3.3               | 3.2           | 1.95 | 2      | 2.1    | 2.1   | 3.3   |  |  |

A single bin cannot be ordered, please contact us in advance you need a particular bin sorting before placing your order to larify the lead time, MOQ and pricing







## **TC001 SERIES** LED TACT SWITCH

DIMENSION Þ

WB









### TC001-N11ABA 🗌 🗌 🔲









CAP TYPE 

TYPE : R









9



CIRCUIT





TACT SWITCH

PUSH BUTTON SWITCH

LED TOUCH SENSOR SWITCH

5 DIRECTION NAVIGATION SWITCH WITH LED

MEMBRANE SWITCH

LED LIGHT BAR

SLIDE SWITCH

ROTARY SWITCH

**ROCKER** SWITCH

DETECT SWITCH

MINIATURE INTERRUPTER ENCODER MICRO SWITCH

TELEPHONE HOOK SWITCH

DOOR SWITCH

MINI SIZE SOCKET

# **Mouser Electronics**

Authorized Distributor

Click to View Pricing, Inventory, Delivery & Lifecycle Information:

Well Buying:

TS001-D11WHAKTUGXX TS001-D11WHAKTUWXX TS001-D11WHAKTUYXX TS001-T11WHAKT-RGB