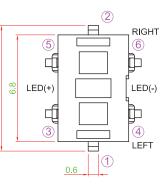

### TC001-N11ABA 🗌 🗌 🔲

CAP TYPE 

TYPE : R

9

CIRCUIT

TACT SWITCH

PUSH BUTTON SWITCH

LED TOUCH SENSOR SWITCH