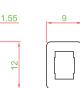

### TC001-N11ABA 🗌 🗌 🔲

CAP TYPE 

TYPE : R

9

CIRCUIT

TACT SWITCH

PUSH BUTTON SWITCH

LED TOUCH SENSOR SWITCH