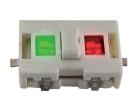

DOOR SWITCH

MINI SIZE SOCKET

KNOB

CAP SYMBOL Compact size Two LEDs inside SMD

## **TC001 SERIES** LED TACT SWITCH

DIMENSION Þ

WB

### TC001-N11ABA 🗌 🗌 🔲

CAP TYPE 

TYPE : R

9

CIRCUIT

TACT SWITCH

PUSH BUTTON SWITCH

LED TOUCH SENSOR SWITCH