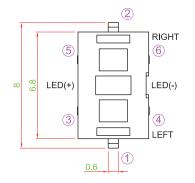

|      | Blue              | Pure<br>Green | Red  | Yellow | Orange | Green | White |  |  |
| LUMINOUS INTENSITY@20mA<br>Iv                            | mcd  | 80                | 150           | 220  | 180    | 320    | 50    | 450   |  |  |
| Dominant Wavelength<br>λD                                | nm   | 465               | 525           | 630  | 590    | 601    | 567   | 1     |  |  |
| FORWARD VOLTAGE@20mA<br>Vf                               | v    | 3.3               | 3.2           | 1.95 | 2      | 2.1    | 2.1   | 3.3   |  |  |

A single bin cannot be ordered, please contact us in advance you need a particular bin sorting before placing your order to larify the lead time, MOQ and pricing







## **TC001 SERIES** LED TACT SWITCH

DIMENSION Þ

WB









### TC001-N11ABA 🗌 🗌 🔲









CAP TYPE 

TYPE : R









9



CIRCUIT





TACT SWITCH

PUSH BUTTON SWITCH

LED TOUCH SENSOR SWITCH

5 DIRECTION NAVIGATION SWITCH WITH LED

MEMBRANE SWITCH

LED LIGHT BAR

SLIDE SWITCH

ROTARY SWITCH

**ROCKER** SWITCH

DETECT SWITCH

MINIATURE INTERRUPTER ENCODER MICRO SWITCH

TELEPHONE HOOK SWITCH

DOOR SWITCH

MINI SIZE SOCKET

# **Mouser Electronics**

Authorized Distributor

Click to View Pricing, Inventory, Delivery & Lifecycle Information:

Well Buying:

TS001-D11WHAKTUGXX TS001-D11WHAKTUWXX TS001-D11WHAKTUYXX TS001-T11WHAKT-RGB