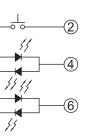

### TC001-N11ABA 🗌 🗌 🔲

CAP TYPE 

TYPE : R

9

CIRCUIT

TACT SWITCH

PUSH BUTTON SWITCH

LED TOUCH SENSOR SWITCH