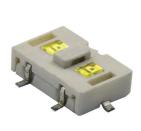

### TC001-N11ABA 🗌 🗌 🔲

CAP TYPE 

TYPE : R

9

CIRCUIT

TACT SWITCH

PUSH BUTTON SWITCH

LED TOUCH SENSOR SWITCH