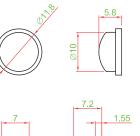

>Green | Red  | Yellow | Orange | Green | White |  |  |
| LUMINOUS INTENSITY@20mA<br>Iv                            | mcd  | 80                | 150           | 220  | 180    | 320    | 50    | 450   |  |  |
| Dominant Wavelength<br>λD                                | nm   | 465               | 525           | 630  | 590    | 601    | 567   | 1     |  |  |
| FORWARD VOLTAGE@20mA<br>Vf                               | v    | 3.3               | 3.2           | 1.95 | 2      | 2.1    | 2.1   | 3.3   |  |  |

A single bin cannot be ordered, please contact us in advance you need a particular bin sorting before placing your order to larify the lead time, MOQ and pricing







## **TC001 SERIES** LED TACT SWITCH

DIMENSION Þ

WB









### TC001-N11ABA 🗌 🗌 🔲









CAP TYPE 

TYPE : R









9



CIRCUIT





TACT SWITCH

PUSH BUTTON SWITCH

LED TOUCH SENSOR SWITCH

5 DIRECTION NAVIGATION SWITCH WITH LED

MEMBRANE SWITCH

LED LIGHT BAR

SLIDE SWITCH

ROTARY SWITCH

**ROCKER** SWITCH

DETECT SWITCH

MINIATURE INTERRUPTER ENCODER MICRO SWITCH

TELEPHONE HOOK SWITCH

DOOR SWITCH

MINI SIZE SOCKET

# **Mouser Electronics**

Authorized Distributor

Click to View Pricing, Inventory, Delivery & Lifecycle Information:

Well Buying:

TS001-D11WHAKTUGXX TS001-D11WHAKTUWXX TS001-D11WHAKTUYXX TS001-T11WHAKT-RGB