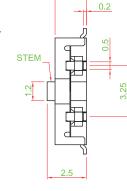

## **TC001 SERIES** LED TACT SWITCH

DIMENSION Þ

WB

### TC001-N11ABA 🗌 🗌 🔲

CAP TYPE 

TYPE : R

9

CIRCUIT

TACT SWITCH

PUSH BUTTON SWITCH

LED TOUCH SENSOR SWITCH