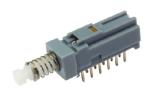

eakdown is not Allowable ; 500 V AC for 1 Minute               |
| OPERATING FORCE             | 250 ± 150gf                                                      |
| OPERATING LIFE              | 10,000 cycles                                                    |
| OPERATING TEMPERATURE RANGE | -40°C ~ 85°C                                                     |
| TOTAL TRAVEL                | TRAVEL : 1.5 ± 0.3mm ; TOTAL TRAVEL : 3.0 ± 0.3mm                |

## HOW TO ORDER





TACT SWITCH

PUSH BUTTON SWITCH

LED TOUCH SENSOR SWITCH

5 DIRECTION NAVIGATION SWITCH WITH LED

MEMBRANE SWITCH

led light Bar

SLIDE SWITCH

ROTARY SWITCH

ROCKER SWITCH

DETECT SWITCH

ENCODER

INTERRUPTER

MINIATURE MICRO SWITCH

TELEPHONE HOOK SWITCH

DOOR SWITCH

MINI SIZE SOCKET



PD - S2L







PD - S4L







PD - S6L







#### 







# **Mouser Electronics**

Authorized Distributor

Click to View Pricing, Inventory, Delivery & Lifecycle Information:

Well Buying:

PD-S2L-2