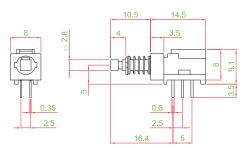

### Application :

Various switching purpose Home electronic equipments Industrial electronic equipments

| SWITCH SPECIFICATIONS       |                                                                  |
|-----------------------------|------------------------------------------------------------------|
| POLE - POSITION             | 2P2T , 4P2T , 6P2T , Momentary and Lock Type are Available       |
| CONTACT RATING              | 30 V DC , 0.1 A                                                  |
| CONTACT RESISTANCE          | 40 m $\Omega$ MAX. 1.5 V DC ; 100 mA , by Method of Voltage DROP |
| INSULATION RESISTANCE       | 100 MΩ MIN. 500 V DC                                             |
| DIELECTRIC STRENGTH         | Breakdown is not Allowable ; 500 V AC for 1 Minute               |
| OPERATING FORCE             | 250 ± 150gf                                                      |
| OPERATING LIFE              | 10,000 cycles                                                    |
| OPERATING TEMPERATURE RANGE | -40°C ~ 85°C                                                     |
| TOTAL TRAVEL                | TRAVEL : 1.5 ± 0.3mm ; TOTAL TRAVEL : 3.0 ± 0.3mm                |