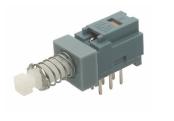

MINI SIZE SOCKET

KNOB

Feature :

Multiple keys and poles Momentary and Lock function

### Application :

Various switching purpose Home electronic equipments Industrial electronic equipments

| SWITCH SPECIFICATIONS       |                                                                  |
|-----------------------------|------------------------------------------------------------------|
| POLE - POSITION             | 2P2T , 4P2T , 6P2T , Momentary and Lock Type are Available       |
| CONTACT RATING              | 30 V DC , 0.1 A                                                  |
| CONTACT RESISTANCE          | 40 m $\Omega$ MAX. 1.5 V DC ; 100 mA , by Method of Voltage DROP |
| INSULATION RESISTANCE       | 100 MΩ MIN. 500 V DC                                             |
| DIELECTRIC STRENGTH         | Breakdown is not Allowable ; 500 V AC for 1 Minute               |
| OPERATING FORCE             | 250 ± 150gf                                                      |
| OPERATING LIFE              | 10,000 cycles                                                    |
| OPERATING TEMPERATURE RANGE | -40°C ~ 85°C                                                     |
| TOTAL TRAVEL                | TRAVEL : 1.5 ± 0.3mm ; TOTAL TRAVEL : 3.0 ± 0.3mm                |