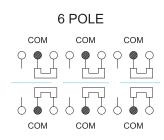

### Application :

Various switching purpose Home electronic equipments Industrial electronic equipments

| SWITCH SPECIFICATIONS       |                                                                  |
|-----------------------------|------------------------------------------------------------------|
| POLE - POSITION             | 2P2T , 4P2T , 6P2T , Momentary and Lock Type are Available       |
| CONTACT RATING              | 30 V DC , 0.1 A                                                  |
| CONTACT RESISTANCE          | 40 m $\Omega$ MAX. 1.5 V DC ; 100 mA , by Method of Voltage DROP |
| INSULATION RESISTANCE       | 100 MΩ MIN. 500 V DC                                             |
| DIELECTRIC STRENGTH         | Breakdown is not Allowable ; 500 V AC for 1 Minute               |
| OPERATING FORCE             | 250 ± 150gf                                                      |
| OPERATING LIFE              | 10,000 cycles                                                    |
| OPERATING TEMPERATURE RANGE | -40°C ~ 85°C                                                     |
| TOTAL TRAVEL                | TRAVEL : 1.5 ± 0.3mm ; TOTAL TRAVEL : 3.0 ± 0.3mm                |