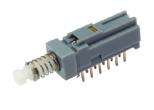

MINI SIZE SOCKET

KNOB

Feature :

Multiple keys and poles Momentary and Lock function

### Application :

Various switching purpose Home electronic equipments Industrial electronic equipments

| SWITCH SPECIFICATIONS       |                                                                  |
|-----------------------------|------------------------------------------------------------------|
| POLE - POSITION             | 2P2T , 4P2T , 6P2T , Momentary and Lock Type are Available       |
| CONTACT RATING              | 30 V DC , 0.1 A                                                  |
| CONTACT RESISTANCE          | 40 m $\Omega$ MAX. 1.5 V DC ; 100 mA , by Method of Voltage DROP |
| INSULATION RESISTANCE       | 100 MΩ MIN. 500 V DC                                             |
| DIELECTRIC STRENGTH         | Breakdown is not Allowable ; 500 V AC for 1 Minute               |
| OPERATING FORCE             | 250 ± 150gf                                                      |
| OPERATING LIFE              | 10,000 cycles                                                    |
| OPERATING TEMPERATURE RANGE | -40°C ~ 85°C                                                     |
| TOTAL TRAVEL                | TRAVEL : 1.5 ± 0.3mm ; TOTAL TRAVEL : 3.0 ± 0.3mm                |