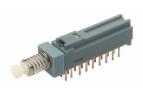

### Application :

Various switching purpose Home electronic equipments Industrial electronic equipments

| SWITCH SPECIFICATIONS       |                                                                  |
|-----------------------------|------------------------------------------------------------------|
| POLE - POSITION             | 2P2T , 4P2T , 6P2T , Momentary and Lock Type are Available       |
| CONTACT RATING              | 30 V DC , 0.1 A                                                  |
| CONTACT RESISTANCE          | 40 m $\Omega$ MAX. 1.5 V DC ; 100 mA , by Method of Voltage DROP |
| INSULATION RESISTANCE       | 100 MΩ MIN. 500 V DC                                             |
| DIELECTRIC STRENGTH         | Breakdown is not Allowable ; 500 V AC for 1 Minute               |
| OPERATING FORCE             | 250 ± 150gf                                                      |
| OPERATING LIFE              | 10,000 cycles                                                    |
| OPERATING TEMPERATURE RANGE | -40°C ~ 85°C                                                     |
| TOTAL TRAVEL                | TRAVEL : 1.5 ± 0.3mm ; TOTAL TRAVEL : 3.0 ± 0.3mm                |