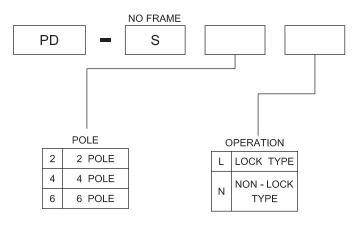

## HOW TO ORDER

TACT SWITCH

PUSH BUTTON SWITCH

LED TOUCH SENSOR SWITCH

5 DIRECTION NAVIGATION SWITCH WITH LED

MEMBRANE SWITCH

led light Bar

SLIDE SWITCH

ROTARY SWITCH

ROCKER SWITCH

DETECT SWITCH

ENCODER

INTERRUPTER

MINIATURE MICRO SWITCH

TELEPHONE HOOK SWITCH

DOOR SWITCH

MINI SIZE SOCKET

PD - S2L

PD - S4L

PD - S6L