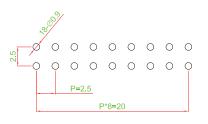

### Application :

Various switching purpose Home electronic equipments Industrial electronic equipments

| SWITCH SPECIFICATIONS       |                                                                  |
|-----------------------------|------------------------------------------------------------------|
| POLE - POSITION             | 2P2T , 4P2T , 6P2T , Momentary and Lock Type are Available       |
| CONTACT RATING              | 30 V DC , 0.1 A                                                  |
| CONTACT RESISTANCE          | 40 m $\Omega$ MAX. 1.5 V DC ; 100 mA , by Method of Voltage DROP |
| INSULATION RESISTANCE       | 100 MΩ MIN. 500 V DC                                             |
| DIELECTRIC STRENGTH         | Breakdown is not Allowable ; 500 V AC for 1 Minute               |
| OPERATING FORCE             | 250 ± 150gf                                                      |
| OPERATING LIFE              | 10,000 cycles                                                    |
| OPERATING TEMPERATURE RANGE | -40°C ~ 85°C                                                     |
| TOTAL TRAVEL                | TRAVEL : 1.5 ± 0.3mm ; TOTAL TRAVEL : 3.0 ± 0.3mm                |