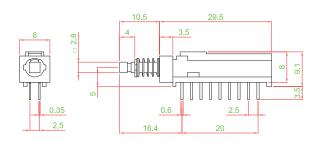

### Application :

Various switching purpose Home electronic equipments Industrial electronic equipments

| SWITCH SPECIFICATIONS       |                                                                  |
|-----------------------------|------------------------------------------------------------------|
| POLE - POSITION             | 2P2T , 4P2T , 6P2T , Momentary and Lock Type are Available       |
| CONTACT RATING              | 30 V DC , 0.1 A                                                  |
| CONTACT RESISTANCE          | 40 m $\Omega$ MAX. 1.5 V DC ; 100 mA , by Method of Voltage DROP |
| INSULATION RESISTANCE       | 100 MΩ MIN. 500 V DC                                             |
| DIELECTRIC STRENGTH         | Breakdown is not Allowable ; 500 V AC for 1 Minute               |
| OPERATING FORCE             | 250 ± 150gf                                                      |
| OPERATING LIFE              | 10,000 cycles                                                    |
| OPERATING TEMPERATURE RANGE | -40°C ~ 85°C                                                     |
| TOTAL TRAVEL                | TRAVEL : 1.5 ± 0.3mm ; TOTAL TRAVEL : 3.0 ± 0.3mm                |