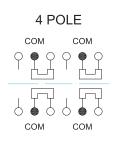

### Application :

Various switching purpose Home electronic equipments Industrial electronic equipments

| SWITCH SPECIFICATIONS       |                                                                  |
|-----------------------------|------------------------------------------------------------------|
| POLE - POSITION             | 2P2T , 4P2T , 6P2T , Momentary and Lock Type are Available       |
| CONTACT RATING              | 30 V DC , 0.1 A                                                  |
| CONTACT RESISTANCE          | 40 m $\Omega$ MAX. 1.5 V DC ; 100 mA , by Method of Voltage DROP |
| INSULATION RESISTANCE       | 100 MΩ MIN. 500 V DC                                             |
| DIELECTRIC STRENGTH         | Breakdown is not Allowable ; 500 V AC for 1 Minute               |
| OPERATING FORCE             | 250 ± 150gf                                                      |
| OPERATING LIFE              | 10,000 cycles                                                    |
| OPERATING TEMPERATURE RANGE | -40°C ~ 85°C                                                     |
| TOTAL TRAVEL                | TRAVEL : 1.5 ± 0.3mm ; TOTAL TRAVEL : 3.0 ± 0.3mm                |