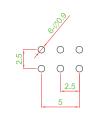

### Application :

Various switching purpose Home electronic equipments Industrial electronic equipments

| SWITCH SPECIFICATIONS       |                                                                  |
|-----------------------------|------------------------------------------------------------------|
| POLE - POSITION             | 2P2T , 4P2T , 6P2T , Momentary and Lock Type are Available       |
| CONTACT RATING              | 30 V DC , 0.1 A                                                  |
| CONTACT RESISTANCE          | 40 m $\Omega$ MAX. 1.5 V DC ; 100 mA , by Method of Voltage DROP |
| INSULATION RESISTANCE       | 100 MΩ MIN. 500 V DC                                             |
| DIELECTRIC STRENGTH         | Breakdown is not Allowable ; 500 V AC for 1 Minute               |
| OPERATING FORCE             | 250 ± 150gf                                                      |
| OPERATING LIFE              | 10,000 cycles                                                    |
| OPERATING TEMPERATURE RANGE | -40°C ~ 85°C                                                     |
| TOTAL TRAVEL                | TRAVEL : 1.5 ± 0.3mm ; TOTAL TRAVEL : 3.0 ± 0.3mm                |