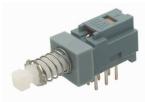

MINI SIZE SOCKET

KNOB

Feature :

Multiple keys and poles Momentary and Lock function

### Application :

Various switching purpose Home electronic equipments Industrial electronic equipments

| SWITCH SPECIFICATIONS       |                                                                  |
|-----------------------------|------------------------------------------------------------------|
| POLE - POSITION             | 2P2T , 4P2T , 6P2T , Momentary and Lock Type are Available       |
| CONTACT RATING              | 30 V DC , 0.1 A                                                  |
| CONTACT RESISTANCE          | 40 m $\Omega$ MAX. 1.5 V DC ; 100 mA , by Method of Voltage DROP |
| INSULATION RESISTANCE       | 100 MΩ MIN. 500 V DC                                             |
| DIELECTRIC STRENGTH         | Breakdown is not Allowable ; 500 V AC for 1 Minute               |
| OPERATING FORCE             | 250 ± 150gf                                                      |
| OPERATING LIFE              | 10,000 cycles                                                    |
| OPERATING TEMPERATURE RANGE | -40°C ~ 85°C                                                     |
| TOTAL TRAVEL                | TRAVEL : 1.5 ± 0.3mm ; TOTAL TRAVEL : 3.0 ± 0.3mm                |