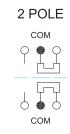

### Application :

Various switching purpose Home electronic equipments Industrial electronic equipments

| SWITCH SPECIFICATIONS       |                                                                  |
|-----------------------------|------------------------------------------------------------------|
| POLE - POSITION             | 2P2T , 4P2T , 6P2T , Momentary and Lock Type are Available       |
| CONTACT RATING              | 30 V DC , 0.1 A                                                  |
| CONTACT RESISTANCE          | 40 m $\Omega$ MAX. 1.5 V DC ; 100 mA , by Method of Voltage DROP |
| INSULATION RESISTANCE       | 100 MΩ MIN. 500 V DC                                             |
| DIELECTRIC STRENGTH         | Breakdown is not Allowable ; 500 V AC for 1 Minute               |
| OPERATING FORCE             | 250 ± 150gf                                                      |
| OPERATING LIFE              | 10,000 cycles                                                    |
| OPERATING TEMPERATURE RANGE | -40°C ~ 85°C                                                     |
| TOTAL TRAVEL                | TRAVEL : 1.5 ± 0.3mm ; TOTAL TRAVEL : 3.0 ± 0.3mm                |