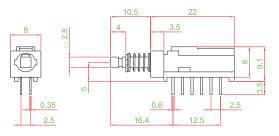

### Application :

Various switching purpose Home electronic equipments Industrial electronic equipments

| SWITCH SPECIFICATIONS       |                                                                  |
|-----------------------------|------------------------------------------------------------------|
| POLE - POSITION             | 2P2T , 4P2T , 6P2T , Momentary and Lock Type are Available       |
| CONTACT RATING              | 30 V DC , 0.1 A                                                  |
| CONTACT RESISTANCE          | 40 m $\Omega$ MAX. 1.5 V DC ; 100 mA , by Method of Voltage DROP |
| INSULATION RESISTANCE       | 100 MΩ MIN. 500 V DC                                             |
| DIELECTRIC STRENGTH         | Breakdown is not Allowable ; 500 V AC for 1 Minute               |
| OPERATING FORCE             | 250 ± 150gf                                                      |
| OPERATING LIFE              | 10,000 cycles                                                    |
| OPERATING TEMPERATURE RANGE | -40°C ~ 85°C                                                     |
| TOTAL TRAVEL                | TRAVEL : 1.5 ± 0.3mm ; TOTAL TRAVEL : 3.0 ± 0.3mm                |