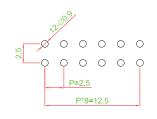

### Application :

Various switching purpose Home electronic equipments Industrial electronic equipments

| SWITCH SPECIFICATIONS       |                                                                  |
|-----------------------------|------------------------------------------------------------------|
| POLE - POSITION             | 2P2T , 4P2T , 6P2T , Momentary and Lock Type are Available       |
| CONTACT RATING              | 30 V DC , 0.1 A                                                  |
| CONTACT RESISTANCE          | 40 m $\Omega$ MAX. 1.5 V DC ; 100 mA , by Method of Voltage DROP |
| INSULATION RESISTANCE       | 100 MΩ MIN. 500 V DC                                             |
| DIELECTRIC STRENGTH         | Breakdown is not Allowable ; 500 V AC for 1 Minute               |
| OPERATING FORCE             | 250 ± 150gf                                                      |
| OPERATING LIFE              | 10,000 cycles                                                    |
| OPERATING TEMPERATURE RANGE | -40°C ~ 85°C                                                     |
| TOTAL TRAVEL                | TRAVEL : 1.5 ± 0.3mm ; TOTAL TRAVEL : 3.0 ± 0.3mm                |