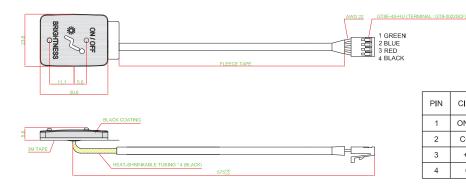

## **DIMENSION**

| PIN | CIRCUIT  | WIRE COLOR | WIRE TYPE    |
|-----|----------|------------|--------------|
| 1   | ON / OFF | GREEN      | AVSS (AWG22) |
| 2   | COLOR    | BLUE       | AVSS (AWG22) |
| 3   | +3.3V    | RED        | AVSS (AWG22) |
| 4   | GND      | BLACK      | AVSS (AWG22) |