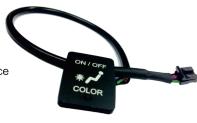

WELL BUYING INDUSTRIAL CO., LTD

Feature:

Membrane switch with silicon cover Two blind keys design with two single LED

Waterproof: IP64

Approved by automotive brand before market (ISO/IEC 17025)

Application: Automotive Medical equipment Electronic Smart Device

## ► HOW TO ORDER

CABLE NON-LOCK POLE **POSITION** CIRCUIT FRAME CAP COLOR CAP SYMBOL CONNECTOR See page 2 K MS001 Α W575 240