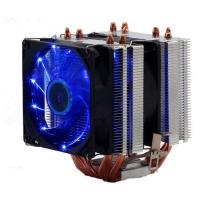

### **RAPID-130-6**

| WKV Part<br>Number | Description                                               | Fan Size          | Power<br>Interface | Fan Voltage<br>(V) | Fan Speed<br>(rpm +/-10%) | Dimensions         | Weight (grams) | CPU Wattage<br>(Watts) | Thermal<br>Resistance<br>(C/W) |
|--------------------|-----------------------------------------------------------|-------------------|--------------------|--------------------|---------------------------|--------------------|----------------|------------------------|--------------------------------|
| RAPID-100-2        | 2 Heat Pipe CPU Cooler w/ LED light fan                   | 92 x 92 x<br>25mm | 3 Pin              | 12                 | 2000                      | 77 x 92 x<br>130mm | 398            | 100                    | .22                            |
| RAPID-135-6        | 6 Heat Pipe Premium CPU Cooler with two<br>LED light fans | 92 x 92 x<br>25mm | 3 Pin              | 12                 | 2000                      | 120 x 117 x<br>135 | 735            | 135                    | .15                            |