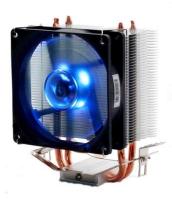

#### **RAPID-100-2**

| WKV Part<br>Number | Description                                               | Fan Size          | Power<br>Interface | Fan Voltage<br>(V) | Fan Speed<br>(rpm +/-10%) | Dimensions         | Weight (grams) | CPU Wattage<br>(Watts) | Thermal<br>Resistance<br>(C/W) |
|--------------------|-----------------------------------------------------------|-------------------|--------------------|--------------------|---------------------------|--------------------|----------------|------------------------|--------------------------------|
| RAPID-100-2        | 2 Heat Pipe CPU Cooler w/ LED light fan                   | 92 x 92 x<br>25mm | 3 Pin              | 12                 | 2000                      | 77 x 92 x<br>130mm | 398            | 100                    | .22                            |
| RAPID-135-6        | 6 Heat Pipe Premium CPU Cooler with two<br>LED light fans | 92 x 92 x<br>25mm | 3 Pin              | 12                 | 2000                      | 120 x 117 x<br>135 | 735            | 135                    | .15                            |