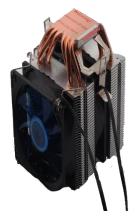

----------------------|-------------------|--------------------|--------------------|---------------------------|--------------------|----------------|------------------------|--------------------------------|
| RAPID-100-2        | 2 Heat Pipe CPU Cooler w/ LED light fan                   | 92 x 92 x<br>25mm | 3 Pin              | 12                 | 2000                      | 77 x 92 x<br>130mm | 398            | 100                    | .22                            |
| RAPID-135-6        | 6 Heat Pipe Premium CPU Cooler with two<br>LED light fans | 92 x 92 x<br>25mm | 3 Pin              | 12                 | 2000                      | 120 x 117 x<br>135 | 735            | 135                    | .15                            |

#### **RAPID-100-2**



### **RAPID-130-6**









## **Mouser Electronics**

**Authorized Distributor** 

Click to View Pricing, Inventory, Delivery & Lifecycle Information:

Wakefield Thermal:

RAPID-100-2 RAPID-135-6