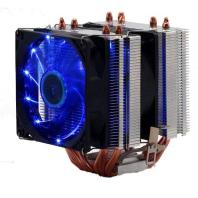

### **RAPID-130-6**

| WKV Part<br>Number | Description                                               | Fan Size          | Power<br>Interface | Fan Voltage<br>(V) | Fan Speed<br>(rpm +/-10%) | Dimensions         | Weight (grams) | CPU Wattage<br>(Watts) | Thermal<br>Resistance<br>(C/W) |
|--------------------|-----------------------------------------------------------|-------------------|--------------------|--------------------|---------------------------|--------------------|----------------|------------------------|--------------------------------|
| RAPID-100-2        | 2 Heat Pipe CPU Cooler w/ LED light fan                   | 92 x 92 x<br>25mm | 3 Pin              | 12                 | 2000                      | 77 x 92 x<br>130mm | 398            | 100                    | .22                            |
| RAPID-135-6        | 6 Heat Pipe Premium CPU Cooler with two<br>LED light fans | 92 x 92 x<br>25mm | 3 Pin              | 12                 | 2000                      | 120 x 117 x<br>135 | 735            | 135                    | .15                            |