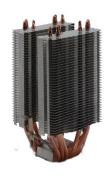

--------------------------|-------------------|--------------------|--------------------|---------------------------|--------------------|----------------|------------------------|--------------------------------|
| RAPID-100-2        | 2 Heat Pipe CPU Cooler w/ LED light fan                   | 92 x 92 x<br>25mm | 3 Pin              | 12                 | 2000                      | 77 x 92 x<br>130mm | 398            | 100                    | .22                            |
| RAPID-135-6        | 6 Heat Pipe Premium CPU Cooler with two<br>LED light fans | 92 x 92 x<br>25mm | 3 Pin              | 12                 | 2000                      | 120 x 117 x<br>135 | 735            | 135                    | .15                            |

#### **RAPID-100-2**



### **RAPID-130-6**









## **Mouser Electronics**

**Authorized Distributor** 

Click to View Pricing, Inventory, Delivery & Lifecycle Information:

Wakefield Thermal:

RAPID-100-2 RAPID-135-6