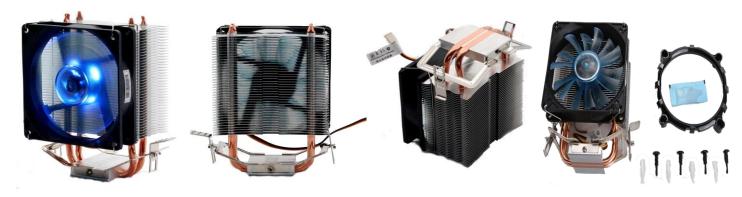

This RAPID CPU cooler consist of a heat sink, numerous heat pipes and one or multiple fans. These cooling systems are generally referred to as air cooling and are often used in conjunction with systems that are designed to improve airflow.

#### **Features & Benefits:**

- Optimized fins to provide strong thermal performance at varying operating fan speeds
- Mounting solution compatible with Intel® & AMD sockets
- Direct contact heat pipes at base to ensure optimal thermal performance
- Includes quick snap fan connection feature