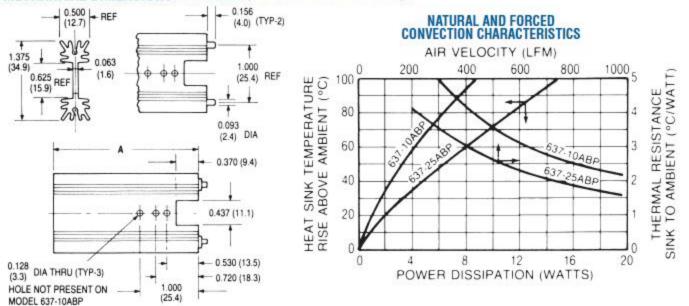

## wakefield-vette

| Standard PC                       | eight Above<br>Board "A"<br>in. (mm) | Maximum Footprint in. (mm)  | Thermal Perform<br>Natural<br>Convection            | mance at Typical Load<br>Forced<br>Convection    | Weight<br>lbs. (grams) |
|-----------------------------------|--------------------------------------|-----------------------------|-----------------------------------------------------|--------------------------------------------------|------------------------|
| 637-10ABEP 1.                     | 000 (25.4)                           | 1.375 (34.9) x 0.500 (12.7) | 76°C @ 6W                                           | 5.8° C/W @ 200 LFM                               | 0.023 (10.43)          |
| 637-15ABEP 1.                     | 500 (38.1)                           | 1.375 (34.9) x 0.500 (12.7) | 65°C @ 6w                                           | 5.5° C/W @ 200 LFM                               | 0.035 (15.88)          |
|                                   | 000 (50.8)                           | 1.375 (34.9) x 0.500 (12.7) | 55°C @ 6W                                           | 4.7° C/W @ 200 LFM                               | 0.050 (22.68)          |
|                                   | 500 (63.5)                           | 1.375 (34.9) x 0.500 (12.7) | 48°C @ 6W                                           | 4.2° C/W @ 200 LFM                               | 0.062 (28.12)          |
| MECHANICAL DIM                    | ENSIONS 6                            | 37 SERIES (EXTRUSION PRO    | FILE 5183)                                          |                                                  |                        |
| 0.500   REF   0.156 (4.0) (TYP-2) |                                      | CONVECT                     | URAL AND FORCED FION CHARACTERISTICS VELOCITY (LFM) |                                                  |                        |
| 1.375   213 0000                  | 1                                    |                             |                                                     | 보통[설명] [10 10 10 10 10 10 10 10 10 10 10 10 10 1 |                        |
| (34.9)<br>0.625 REF (1.6)         | 4 4 4                                | 1.000<br>(25.4) REF 11      | 0 200                                               | 400 600 800                                      | 1000 5 €               |