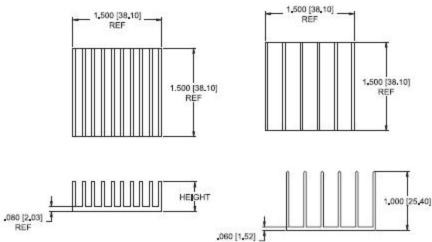

## wakefield-vette

| Standard        | Base Dimensions | Height       | Heat Sink      | lbs. (grams) |
|-----------------|-----------------|--------------|----------------|--------------|
| P/N             | in. (mm)        | in. (mm)     | Finish         |              |
| 614-30AB        | 1.500 (38.1) sq | .300 (7.6)   | Black Anodized | .030 (13.8)  |
| 614-50AB        | 1.500 (38.1) sq | .500 (12.7)  | Black Anodized | .048 (21.8)  |
| 614-100AP       | 1.500 (38.1) sq | 1.000 (25.4) | Plain          | .046 (20.9)  |
| MECHANICAL DIME | NSIONS          |              |                | TOD STORES   |