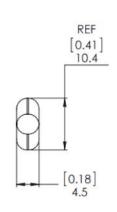

Light Weight

Versatile with high thermal performance

| W-V PN       | "X" LENGTH     |
|--------------|----------------|
| 121725_rev 1 | 100mm (3.94")  |
| 121726_rev 1 | 150mm (5.91")  |
| 121727_rev 1 | 200mm (7.87")  |
| 121728_rev 1 | 250mm (9.84")  |
| 121729_rev 1 | 300mm (11.81") |