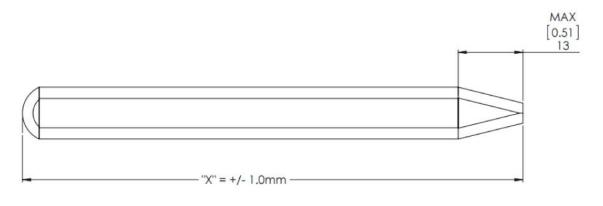

Light Weight

Versatile with high thermal performance

| W-V PN       | "X" LENGTH     |
|--------------|----------------|
| 121725_rev 1 | 100mm (3.94")  |
| 121726_rev 1 | 150mm (5.91")  |
| 121727_rev 1 | 200mm (7.87")  |
| 121728_rev 1 | 250mm (9.84")  |
| 121729_rev 1 | 300mm (11.81") |