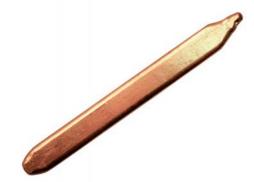

## 4.5mm Diameter Flat Heat Pipes

Part Numbers 121725, 121726,121728,121729

Wakefield- Vette's high performance heat pipes are used in many applications in various industries. Some applications include: Automotive, Consumer Electronics, LED Lighting, Medical, High Power Semi Conductor Aerospace, & Defense.

In these applications the heat pipe is used to transfer heat with minimal temperature difference from one area to another or across a specific surface material.

Material: Copper

Wick Structure: Powder Sintered Copper