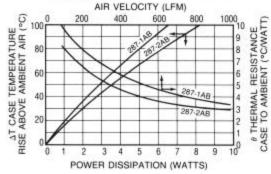

## wakefield-vette

| Observed BAN                | <b>Height Above</b>                                                                                        | Maximum Maximum                                                                                                                                                                                                                                                                                                                                                                                                                                                                                                                                                                                                                                                                                                                                                                                                                                                                                                                                                                                                                                                                                                                                                                                                                                                                                                                                                                                                                                                                                                                                                                                                                                                                                                                                                                                                                                                                                                                                                                                                                                                                                                               | Thermal Perforn | nance at Typical Load                                                                                       | Walak         |
|-----------------------------|------------------------------------------------------------------------------------------------------------|-------------------------------------------------------------------------------------------------------------------------------------------------------------------------------------------------------------------------------------------------------------------------------------------------------------------------------------------------------------------------------------------------------------------------------------------------------------------------------------------------------------------------------------------------------------------------------------------------------------------------------------------------------------------------------------------------------------------------------------------------------------------------------------------------------------------------------------------------------------------------------------------------------------------------------------------------------------------------------------------------------------------------------------------------------------------------------------------------------------------------------------------------------------------------------------------------------------------------------------------------------------------------------------------------------------------------------------------------------------------------------------------------------------------------------------------------------------------------------------------------------------------------------------------------------------------------------------------------------------------------------------------------------------------------------------------------------------------------------------------------------------------------------------------------------------------------------------------------------------------------------------------------------------------------------------------------------------------------------------------------------------------------------------------------------------------------------------------------------------------------------|-----------------|-------------------------------------------------------------------------------------------------------------|---------------|
| Standard P/N                | PC Board                                                                                                   | Footprint "A"                                                                                                                                                                                                                                                                                                                                                                                                                                                                                                                                                                                                                                                                                                                                                                                                                                                                                                                                                                                                                                                                                                                                                                                                                                                                                                                                                                                                                                                                                                                                                                                                                                                                                                                                                                                                                                                                                                                                                                                                                                                                                                                 | Natural         | Convection                                                                                                  | Weight        |
| Mounting Slot Mounting Hole | in. (mm)                                                                                                   | in. (mm)                                                                                                                                                                                                                                                                                                                                                                                                                                                                                                                                                                                                                                                                                                                                                                                                                                                                                                                                                                                                                                                                                                                                                                                                                                                                                                                                                                                                                                                                                                                                                                                                                                                                                                                                                                                                                                                                                                                                                                                                                                                                                                                      | Convection      |                                                                                                             | lbs. (grams)  |
| 287-1ABE 287-1ABH           | 1.180 (30.0)                                                                                               | 1.000 (25.4) x 0.500 (12.7)                                                                                                                                                                                                                                                                                                                                                                                                                                                                                                                                                                                                                                                                                                                                                                                                                                                                                                                                                                                                                                                                                                                                                                                                                                                                                                                                                                                                                                                                                                                                                                                                                                                                                                                                                                                                                                                                                                                                                                                                                                                                                                   | 65°C @ 4W       | 7.8°CW @ 200 LFM                                                                                            | 0.0090 (4.08) |
| 287-2ABE 287-2ABH           | 1.180 (30.0)                                                                                               | 1.000 (25.4) x 1.000 (25.4)                                                                                                                                                                                                                                                                                                                                                                                                                                                                                                                                                                                                                                                                                                                                                                                                                                                                                                                                                                                                                                                                                                                                                                                                                                                                                                                                                                                                                                                                                                                                                                                                                                                                                                                                                                                                                                                                                                                                                                                                                                                                                                   | 55°C @ 4W       | 6.4°CW @ 200 LFM                                                                                            | 0.0140 (6.35) |
| 200                         | 1.000<br>(25.4)<br>0.150<br>(3.8)<br>0.017 (0.4) TYP-2<br>287-1AB<br>287-2AB<br>ODELS WITH<br>FUNTING SLOT | 287-1ABH 287-2ABH 0 (17.8)  MODELS WITH MOUNTING HOLE  NATURAL AND FO CONVECTION CHARACT (LATER | CTERISTICS      | Standard P/N Dim. "A" 287-1AB 0.500 (12.7) 287-2AB 1.000 (25.4) 287-1ABH 0.500 (12.7) 287-2ABH 1.000 (25.4) |               |