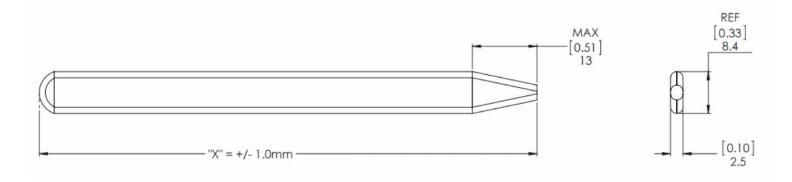

Light Weight

Versatile with high thermal performance

| W-V PN       | "X" LENGTH |         |
|--------------|------------|---------|
| 121716_rev 1 | 100mm      | (3.94") |
| 121717_rev 1 | 150mm      | (5.91") |
| 121718_rev 1 | 200mm      | (7.87") |
| 121719_rev 1 | 250mm      | (9.84") |