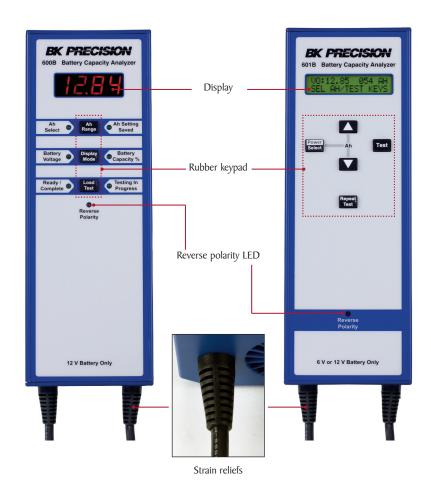

rt testing of 12 V storage type lead acid batteries. The 601B is also capable of testing 6 V batteries and displaying the internal resistance of the battery.

#### **Features**

- Measure remaining battery storage capacity in just seconds
- Easy-to-use interface
- Powered by the battery under test eliminating the need for external power to instrument
- High quality, durable Kelvin clamps
- Rubber buttons
- Rugged housing with extruded aluminum case
- Internal resistance measurement (601B only)



| Model                          | 600B | 601B       |
|--------------------------------|------|------------|
| Supported SLA battery voltages | 12 V | 6 V & 12 V |
| Internal resistance            |      | √          |
| Load voltage                   | ~~   | √          |



## **Front panel**





Kelvin clamps

## **Specifications**

| Model                                   | 600B                                        | 601B                                        |
|-----------------------------------------|---------------------------------------------|---------------------------------------------|
| Supported SLA battery voltages          | 12 V                                        | 6 V & 12 V                                  |
| Ah range                                | 7, 12, 24, 42, 65, & 100                    | 5 - 100 in 1 Ah steps                       |
| No load (open circuit) voltage accuracy | ±2 counts                                   | $\pm (0.2\% + 1 \text{ count})$             |
| Dimensions (W x H x D)                  | 2.91" x 10.44" x 2.18" (74 x 265.1