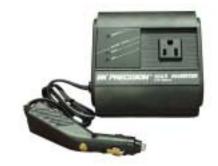

## **Data Sheet**

B+K Precisions new model 1605 DC-AC Inverter utilizes a 10 to 15VDC power source such as a standard cigarette lighter to provide an output of 115VAC, 1.2A (125W) at 60Hz. The new 125W Inverter is suitable for a variety of applications such as powering a 115VAC lamp, notebook computer or portable television set from an automobile, camper, boat or other 12VDC battery. Built in over-load protection and low battery warning ensures safe operation.

Specifications

Input Voltage: 11-15VDC

Output Voltage: 115VAC (RMS) +10%

Output Frequency: 60Hz +1%

Output Waveform: Modified Sine Wave Output Power: 125W max / 200W Surge

Output Current: Approximately 1.2A max load