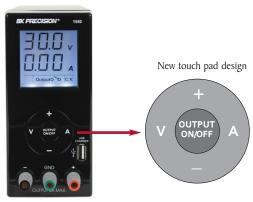

#### Features:

- USB charging port on front panel
- Rear panel security loop
- Compact design
- Output On/Off control
- Large bright easy to read LCD display
- Constant voltage and constant current operation
- Overvoltage protection
- 230 VAC version with banana style outputs (model 1550-220V)