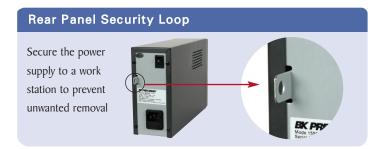

#### Features:

- USB charging port on front panel
- Rear panel security loop
- Compact design
- Output On/Off control
- Large bright easy to read LCD display
- Constant voltage and constant current operation
- Overvoltage protection
- 230 VAC version with banana style outputs (model 1550-220V)