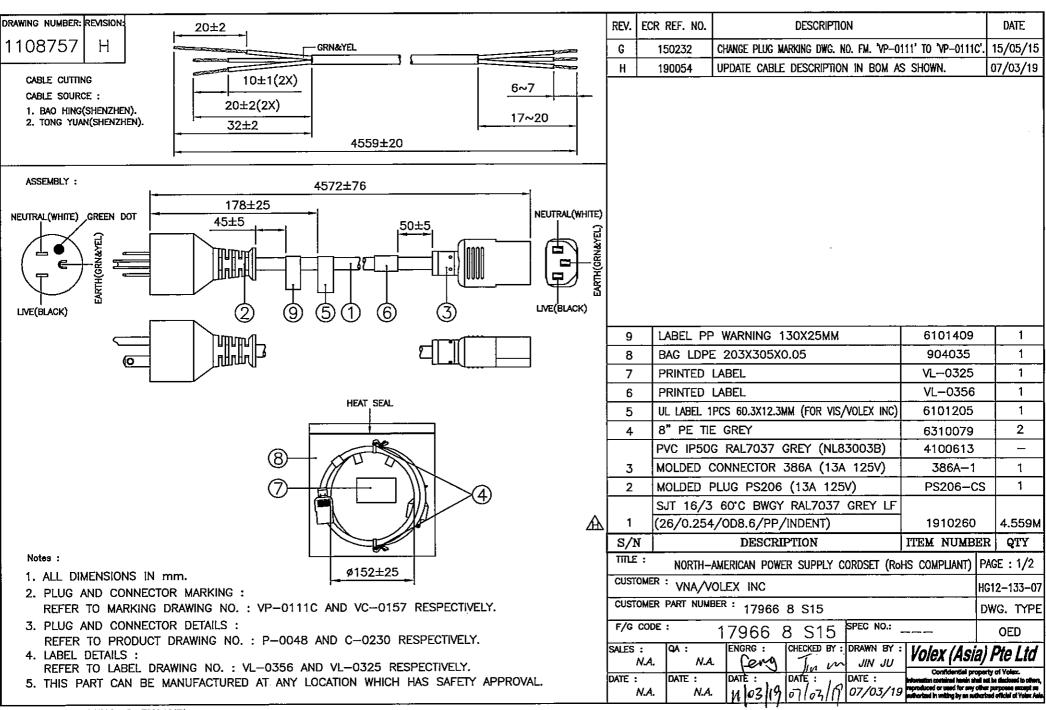

## PACKAGING INSTRUCTION

- 1. ALL CORDSETS LAYOUT AS DETAIL.
- 2. PACKAGING: 30 PCS PER CARTON.

DETAIL A

## NOTE :

1.) ALL DIMENSIONS IN mm.

| DESCRIPTION : CARTON BOX |                       |        | Confidential property of Volex. |             |        |
|--------------------------|-----------------------|--------|---------------------------------|-------------|--------|
| REFERENCE :              |                       |        | Volex (Asia) Pte Ltd            |             |        |
| SCALE                    |                       | N.T.S. | PACKAGING SPEC.                 |             |        |
| PAGE                     |                       | 2/2    |                                 |             |        |
| REVISION                 |                       | Н      | TITLE                           | TITLE :     |        |
| s/n                      | DESCRIPTION           |        |                                 | ITEM NUMBER | QTY    |
| 1                        | CTN D/W 490X385X290   |        |                                 | 901189      | 0.0334 |
| 2                        | CARDBOARD T33 475X370 |        | _                               | 901190      | 0.0667 |