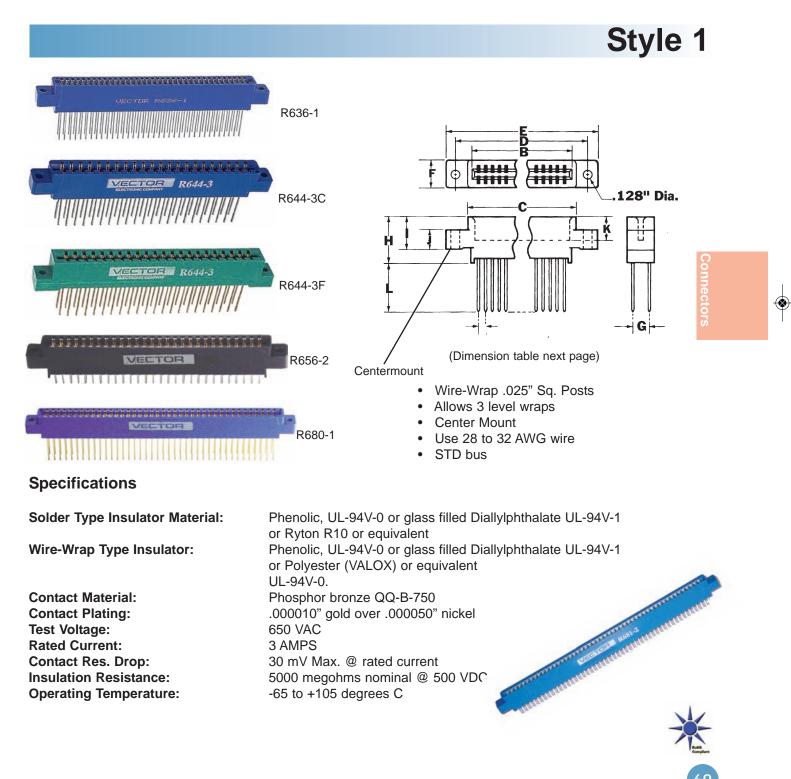

#### R600 Edge Connectors

This section contains parts and accessories for Vectorbord products. They are useful for board-level prototyping and breadboarding. Prototypes are created in various ways; by computer design or by hand - but with one thing in common: sooner or later, you have to make a physical board. It is at this stage that Vectorbord and these parts and accessories may be useful to you. They are selected for convenience and utility and they are readily available from your Vector distributors.