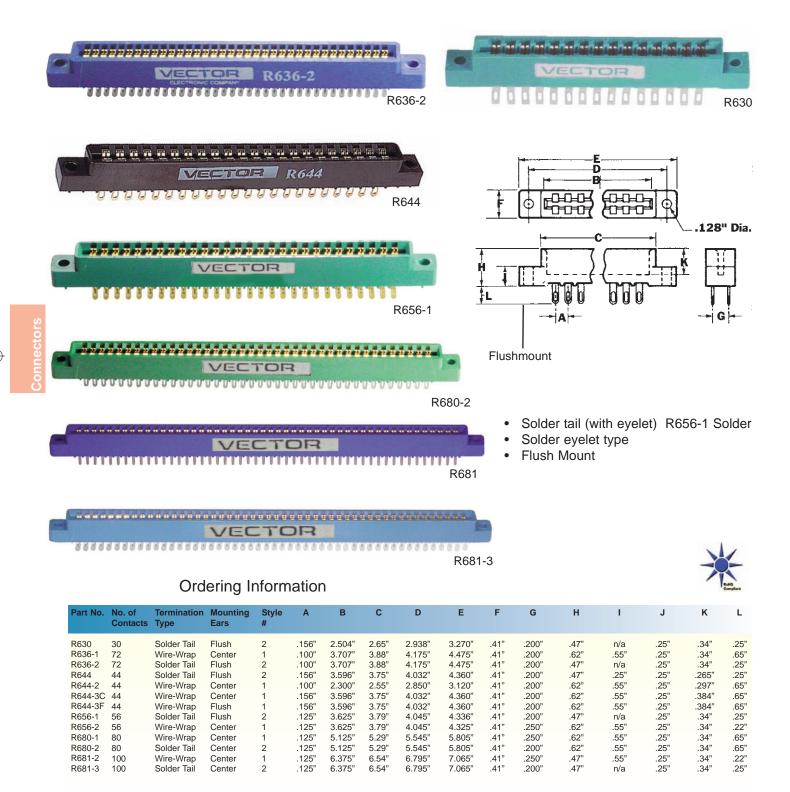

### **PCB** Accessories

#### R600 Edge Connectors

This section contains parts and accessories for Vectorbord products. They are useful for board-level prototyping and breadboarding. Prototypes are created in various ways; by computer design or by hand - but with one thing in common: sooner or later, you have to make a physical board. It is at this stage that Vectorbord and these parts and accessories may be useful to you. They are selected for convenience and utility and they are readily available from your Vector distributors.

ELECTRONICE & TECHNOLOGY, INC.



www.vectorelect.com



#### **PCB** Accessories

R600 Edge Connectors

# Style 2





## **Mouser Electronics**

Authorized Distributor

Click to View Pricing, Inventory, Delivery & Lifecycle Information:

Vector: R644-3F