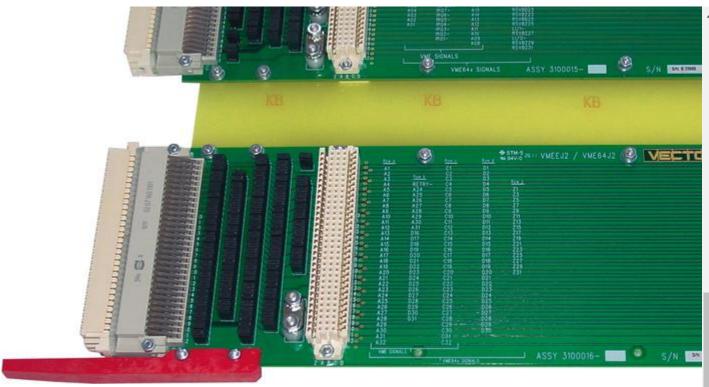

VME64J1J2 Test Extender VME64x-J1,J2 |Vector Electronics

6U Overall, VME64x J1/J2 (without J0) with 5-row, 160 positions DIN 4161 connectors

#### Features

- VME64J1 Extender on top & VME64J2 Extender on Bottom attached with mending plate to create VME64J1J2 Extender
- Excellent performance with a multi layer design
- Individual signal tracking with interruption jumpers
- Voltage & Current measuring facilities
- Full ground plane
- Signal pin-out identification silkscreen onto outer PCB layers
- Jumper Blocks provided to allow signal line interrogation
- Max. current per contact @ nominal 50°C = 1.75A
- Controlled impedence, Signal trace shielding
- Voltage rating 200 RMS or 300 VDC