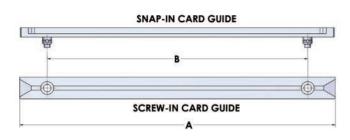

## **Card Guides**

High quality card guides feature tapered slots for easy insertion. Snap-in nylon models provide easy installation and removal without tools, and can be positioned at 0.25" increments (64 0.156" holes on 0.250" centers) when used with Vector-Pak T-struts (TS169-6/90). Screw-mounted models (installation hardware included) are available in metal or plastic and provide variable positioning along entire length of strut. Holes for mounting guides to struts are based on center-to-center multiples of 0.75". All materials are flame retardant.

|          | -                 |        |         |                |                                                                                                                                                                                                                            |
|----------|-------------------|--------|---------|----------------|----------------------------------------------------------------------------------------------------------------------------------------------------------------------------------------------------------------------------|
| Part No. | Туре              | Length | Centers | Card Length    | Application                                                                                                                                                                                                                |
|          |                   | A      | В       |                |                                                                                                                                                                                                                            |
| CG2-45P  | Plastic, Screw-in | 2.89"  | 2.25"   | 4.50"          |                                                                                                                                                                                                                            |
| CG2-45S  | Nylon, Snap-in    | 3.17"  | 2.25"   | 4.50"          | Subrack series 12,<br>13, 14, 15, 16, 17,<br>18, 19, 20 & 100<br>and Vector P series<br>sidewalls<br>Subrack series 14,<br>15, 16, 17, 18, 19,<br>20 and 100 and<br>Vector P series side-<br>walls ending in 119<br>or 156 |
| CG2-50P  | Plastic, Screw-in | 4.39"  | 3.75"   | 5.00"          |                                                                                                                                                                                                                            |
| CG2-65M  | Metal, Screw-in   | 5.14"  | 4.50"   | 6.50"          |                                                                                                                                                                                                                            |
| CG2-65P  | Plastic, Screw-in | 5.42"  | 4.50"   | 6.50"          |                                                                                                                                                                                                                            |
| CG2-65S  | Nylon, Snap-in    | 5.42"  | 4.50"   | 6.50"          |                                                                                                                                                                                                                            |
| CG2-80P  | Plastic, Screw-in | 6.64"  | 6.00"   | 8.00"          |                                                                                                                                                                                                                            |
| CG2-80S  | Nylon, Snap-in    | 6.93"  | 6.00"   | 8.00"          |                                                                                                                                                                                                                            |
| CG2-95M  | Metal, Screw-in   | 8.14"  | 7.50"   | 9.50"          |                                                                                                                                                                                                                            |
| CG2-95P  | Plastic, Screw-in | 8.14"  | 7.50"   | 9.50"          |                                                                                                                                                                                                                            |
| CG2-95S  | Nylon, Snap-in    | 8.43"  | 7.50"   | 9.50"          |                                                                                                                                                                                                                            |
| CG2-132M | Metal, Screw-in   | 11.89" | 11.25"  | 13.25"         |                                                                                                                                                                                                                            |
| CG2-132P | Plastic, Screw-in | 11.89" | 11.25"  | 13.25"         |                                                                                                                                                                                                                            |
| CG2-135M | Metal, Screw-in   | 13.19" | 12.55"  | Special length |                                                                                                                                                                                                                            |
| CG2-135P | Plastic, Screw-in | 13.19" | 12.55"  | Special length | Special Length                                                                                                                                                                                                             |
| _        |                   |        |         |                |                                                                                                                                                                                                                            |