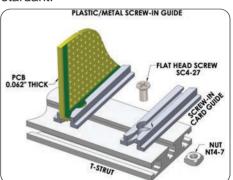

Packages of 12 ea. Screw down types include installation hardware and are available in custom lengths on request.

Metal or plastic screw down card guides attach with SC4-27/25 flat head screw and NT4-7PA square nut