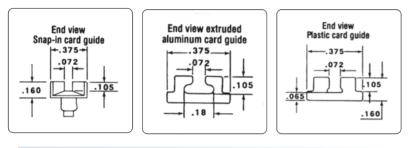

## **Card Guides**

High quality card guides feature tapered slots for easy insertion. Snap-in nylon models provide easy installation and removal without tools, and can be positioned at 0.25" increments (64 0.156" holes on 0.250" centers) when used with Vector-Pak T-struts (TS169-6/90). Screw-mounted models (installation hardware included) are available in metal or plastic and provide variable positioning along entire length of strut. Holes for mounting guides to struts are based on center-to-center multiples of 0.75". All materials are flame retardant.