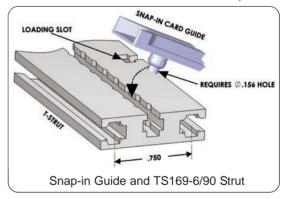

## **Card Guides**

High quality card guides feature tapered slots for easy insertion. Snap-in nylon models provide easy installation and removal without tools, and can be positioned at 0.25" increments (64 0.156" holes on 0.250" centers) when used with Vector-Pak T-struts (TS169-6/90). Screw-mounted models (installation hardware included) are available in metal or plastic and provide variable positioning along entire length of strut. Holes for mounting guides to struts are based on center-to-center multiples of 0.75". All materials are flame retardant.