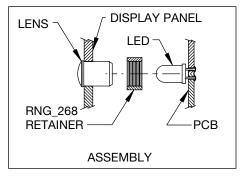

## **Notes**

- Mounting: Mounts in a  $\emptyset$  .281"  $\pm$  .002 [  $\emptyset$  7.13mm  $\pm$  .05] panel hole on .375" [9.5mm] centers. Panel thickness .031" [0.8mm] to .250" [6.35mm]. Panel hole should be deburred, but not chamfered.
- **Assembly:** Insert lens through panel hole, slide RNG\_268 retainer on back of lens. PCB mounted LEDs slide into lens when the panel cover is closed or the PCB card is inserted into the case.
- Material: Polycarbonate, UL 94-V2
- · Color: Clear Transparent