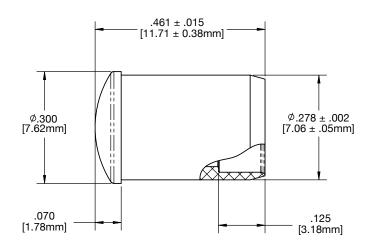

## **Notes**

- Mounting: Mounts in a  $\emptyset$  .281"  $\pm$  .002 [  $\emptyset$  7.13mm  $\pm$  .05] panel hole on .375" [9.5mm] centers. Panel thickness .031" [0.8mm] to .250" [6.35mm]. Panel hole should be deburred, but not chamfered.
- **Assembly:** Insert lens through panel hole, slide RNG\_268 retainer on back of lens. PCB mounted LEDs slide into lens when the panel cover is closed or the PCB card is inserted into the case.
- Material: Polycarbonate, UL 94-V2
- · Color: Clear Transparent