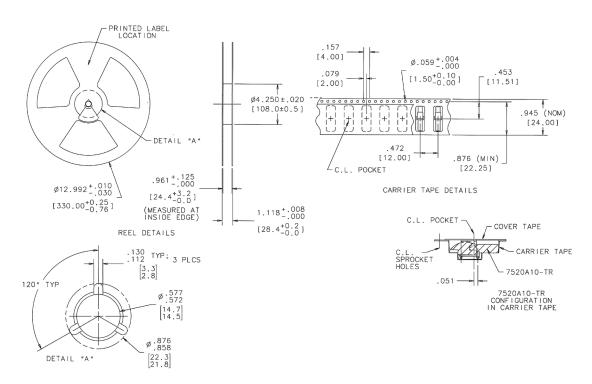

# 7520A10-TRLF .640" Length SMT Light Pipe





### **Key Benefits**

- SMT Lightpipe component designed to withstand standard convection reflow solder process temperatures up to 221°C
- ESD protection from circuitry for exceptional reliability
- · LED light source to be a separate component.
- Light source: SMT LED (CMD67-21/22 series)
- SMT Lightpipe component is UL94 HB compliant with a polymer mass of 112 grams.
- 7520A10 is designed for use with CMD67-21/22 Series LEDs
- UL 94 V-2 & UL 94 HB compliant
- ROHS compliant

# Compliances and Approvals





#### All dimensions are in inches



## **Tape and Reel Dimensions**

#### All dimensions are in inches



# **Mouser Electronics**

**Authorized Distributor** 

Click to View Pricing, Inventory, Delivery & Lifecycle Information:

VCC: 7520A10-TRLF