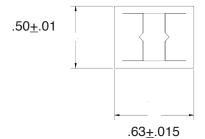

Mounting: Ø.310" MIN., supplied with push-on speednut SN1287-C.

Wire Leads: No. 22 AWG (105°C), 4.40/4.80 long, stripped .430/.570.

Lens: Polycarbonate

Housing: White Nylon

Speed Nut SN1287-C:

Dimensions in inches