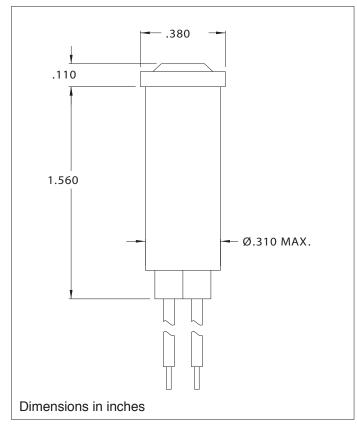

Mounting: Ø.310" MIN., supplied with push-on speednut SN1287-C.

Wire Leads: No. 22 AWG (105°C), 4.40/4.80 long, stripped .430/.570.

Lens: Polycarbonate

Housing: White Nylon

Speed Nut SN1287-C:

Dimensions in inches