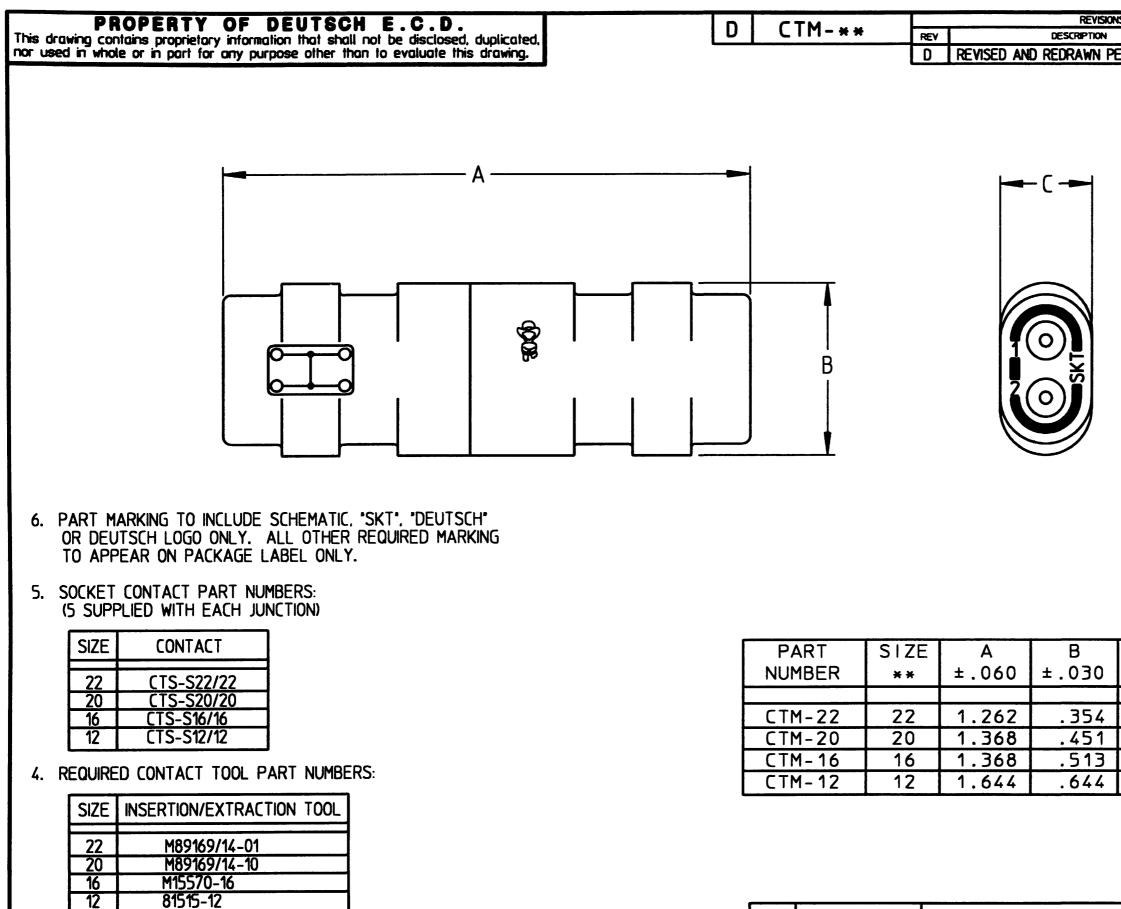

- 3. FOR CONTACT DATA, SEE ENVELOPE DWG. 1625-1-0000.
- 2. SEE 'GENERAL DESCRIPTION' FOR ELECTRICAL AND MATERIAL SPECIFICATION.
- 1. DIMENSIONS ARE IN INCHES UNLESS OTHERWISE SPECIFIED.

|                                                   | REVISIONS                     |                                                                   |
|---------------------------------------------------|-------------------------------|-------------------------------------------------------------------|
|                                                   | EY DESCRIPTION                | DATE APPROVED                                                     |
| L                                                 | D REVISED AND REDRAWN PER E.O | . (2127 1-22-96 \$                                                |
|                                                   |                               |                                                                   |
| PART SIZE<br>NUMBER **                            |                               | C<br>030                                                          |
|                                                   |                               |                                                                   |
| CTM-22 22<br>CTM-20 20                            |                               | 210                                                               |
| CTM-20 20<br>CTM-16 16                            |                               | <u>241</u><br>274                                                 |
| CTM-12 12                                         |                               | 337                                                               |
| SIGNATURE & DATE MULTI - JUNCTION CP MATE DEUTSCH |                               |                                                                   |
| CHK JOBWEL 1-22-96                                | COMPLETE TERMINATION JUNCTION | DEUTSCH<br>ENGINEERED CONNECTING DEVICES<br>36033 Whittier Ave.   |
|                                                   |                               |                                                                   |
| PE L MACDONALD 4-19-76                            |                               | Hemet, California                                                 |
|                                                   | ENVELOPE                      | Bit Hemet, California   A CTM-++   DMG CODE   SZE CODE   SZE CODE |