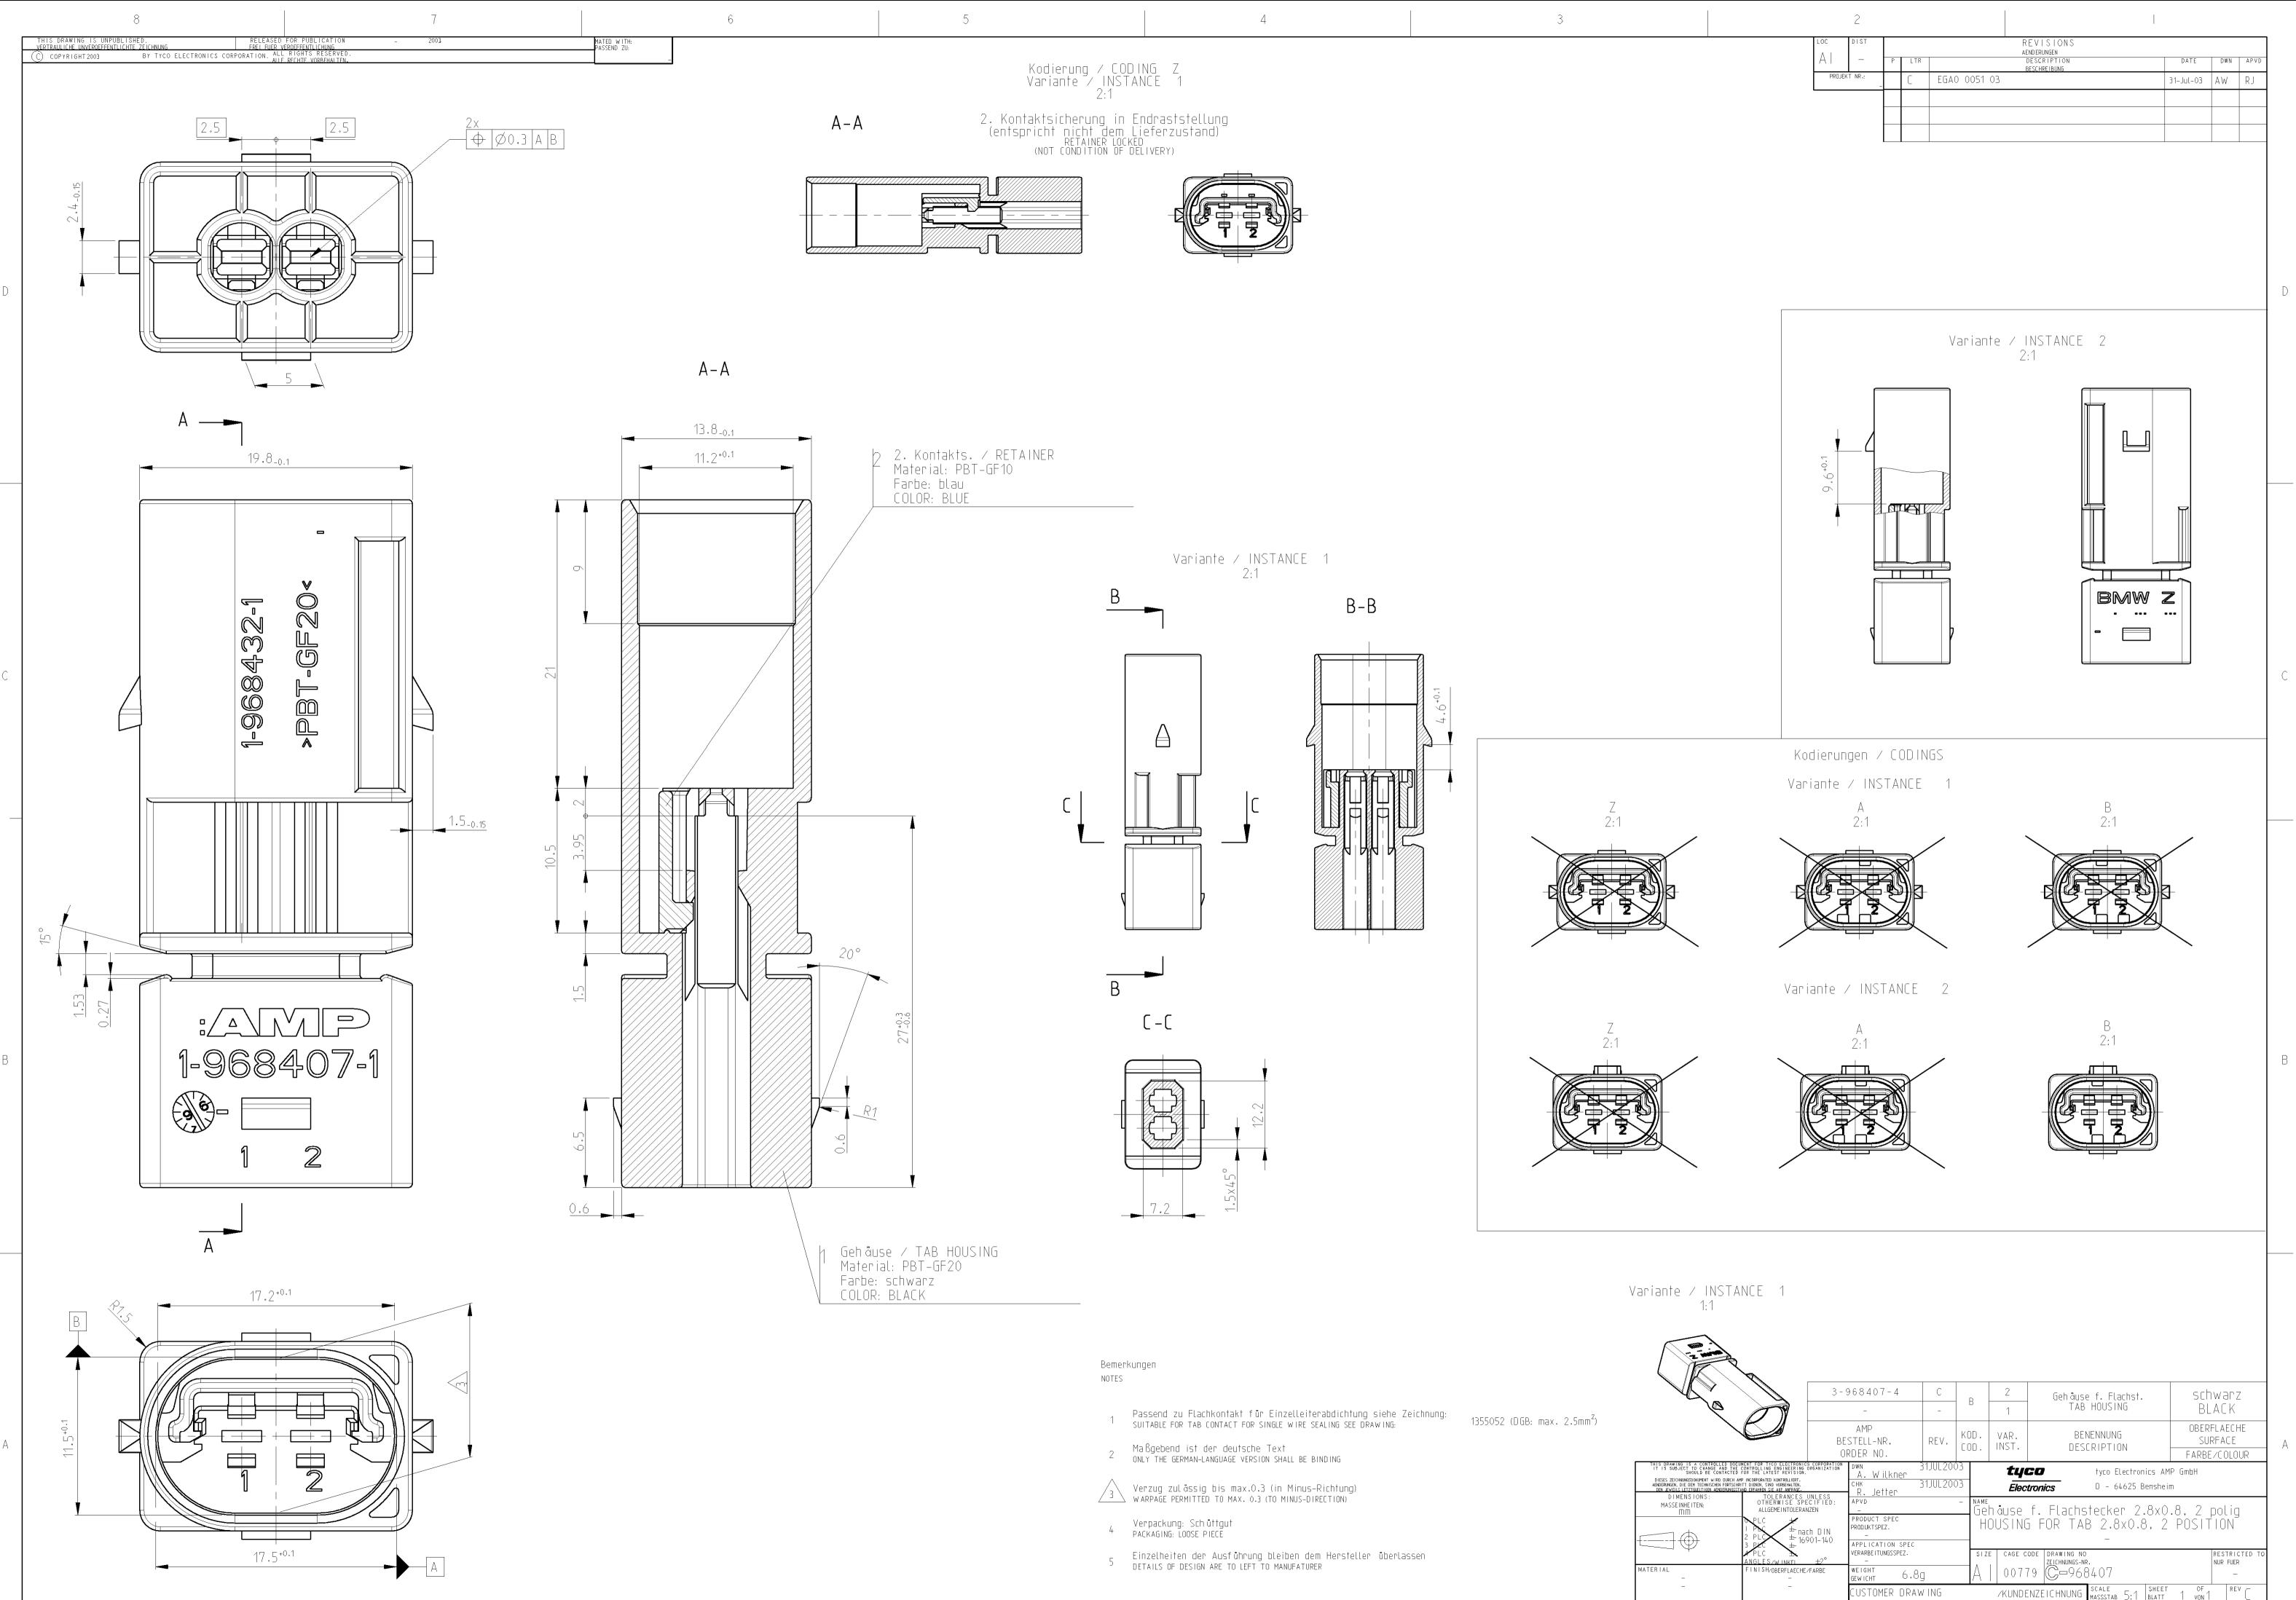

AMP 4805 REV 31MAR2000 Pro/ENGINEER DRAWING

| THIS DRAWING IS A CONTROLLED DO<br>IT IS SUBJECT TO CHANGE AND TH<br>SHOULD BE CONTACTE                                  |
|--------------------------------------------------------------------------------------------------------------------------|
| DIESES ZEICHNUNGSDOKUMENT WIRD DURCH<br>AENDERUNGEN, DIE DEM TECHNISCHEN FORTSO<br>DEN JEWEILS LETZTGUELTIGEN AENDERUNGS |
| DIMENSIONS:                                                                                                              |
| MASSEINHEITEN:                                                                                                           |
| mm                                                                                                                       |
|                                                                                                                          |
| MATERIAL                                                                                                                 |
| -                                                                                                                        |
| -                                                                                                                        |
|                                                                                                                          |
|                                                                                                                          |