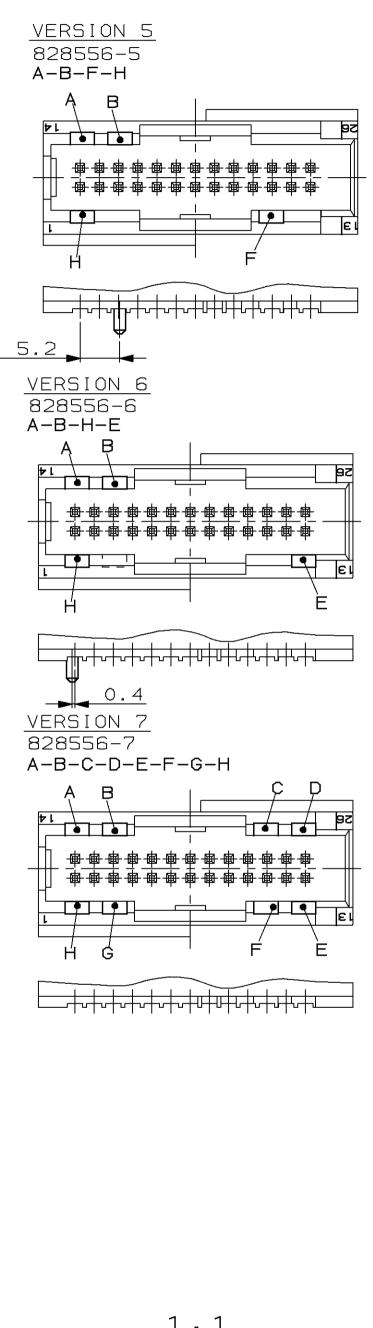

Kodierungen 2:1

| EU DOCUMENT FOR AMP INCORPORATED.<br>AND THE CONTROLLING ENGINEERING<br>MITACTED FOR THE LATEST REVISION.<br>DURCH AMP INCORPORATED KONTROLLIERT.<br>4 FORTSCHEITT DIENEN, SIND VORBENALTEN.<br>JERUMOSSTAND EMFAMPEN SIE AUF AMFRAGE.                                                                                                                                                                                                                                                                                                                                                                                                                                                                                                                                                                                                                                                                                                                                                                                                                                                                                                                                                                                                                                                                                                                                                                                                                                                                                                                                                                                                                                                                                                                                                                                                                                                                                                                                                                                                                                                                                                                                                                                                                                                                                                                                                                                                                                                                                                                                                                                                                | С. Beu<br>С. Beu<br>Снк<br>J. Hahn                                 | 19-FE8-97<br>19-FE8-97 |                                                                  |         |                           | AMP Deu<br>D - 632 | tschlar<br>25 Lang |               | θH                      |
|-------------------------------------------------------------------------------------------------------------------------------------------------------------------------------------------------------------------------------------------------------------------------------------------------------------------------------------------------------------------------------------------------------------------------------------------------------------------------------------------------------------------------------------------------------------------------------------------------------------------------------------------------------------------------------------------------------------------------------------------------------------------------------------------------------------------------------------------------------------------------------------------------------------------------------------------------------------------------------------------------------------------------------------------------------------------------------------------------------------------------------------------------------------------------------------------------------------------------------------------------------------------------------------------------------------------------------------------------------------------------------------------------------------------------------------------------------------------------------------------------------------------------------------------------------------------------------------------------------------------------------------------------------------------------------------------------------------------------------------------------------------------------------------------------------------------------------------------------------------------------------------------------------------------------------------------------------------------------------------------------------------------------------------------------------------------------------------------------------------------------------------------------------------------------------------------------------------------------------------------------------------------------------------------------------------------------------------------------------------------------------------------------------------------------------------------------------------------------------------------------------------------------------------------------------------------------------------------------------------------------------------------------------|--------------------------------------------------------------------|------------------------|------------------------------------------------------------------|---------|---------------------------|--------------------|--------------------|---------------|-------------------------|
| TOLERANCES UNLESS<br>OTHERWISE SPECIFIED:<br>ALLGENEINTOLERANZEN<br>n. 150 2015<br>n. 150 | APVD<br>—<br>PRODUCT SPEC<br>PRODUKTSPEZ.<br>—<br>APPLICATION SPEC | -                      | MAME<br>MODU II Stiftwanne,26-polig<br>MODU II PIN HEADER,26 POS |         |                           |                    |                    |               |                         |
| ANGLES/WINKEL ±-<br>FINISH/OBERFLAECHE/FARBE                                                                                                                                                                                                                                                                                                                                                                                                                                                                                                                                                                                                                                                                                                                                                                                                                                                                                                                                                                                                                                                                                                                                                                                                                                                                                                                                                                                                                                                                                                                                                                                                                                                                                                                                                                                                                                                                                                                                                                                                                                                                                                                                                                                                                                                                                                                                                                                                                                                                                                                                                                                                          | VERARBEITUNGSSPEZ.<br>—<br>WEIGHT<br>GEWICHT —                     |                        | size<br>A 1                                                      |         | DRAWING NO<br>ZEICHNUNGS- | ₩ <i>.</i><br>8556 |                    |               | ESTRICTED TO<br>NUR FÜR |
|                                                                                                                                                                                                                                                                                                                                                                                                                                                                                                                                                                                                                                                                                                                                                                                                                                                                                                                                                                                                                                                                                                                                                                                                                                                                                                                                                                                                                                                                                                                                                                                                                                                                                                                                                                                                                                                                                                                                                                                                                                                                                                                                                                                                                                                                                                                                                                                                                                                                                                                                                                                                                                                       | CUSTOMER DRA                                                       | WING                   | /KI                                                              | JNDENZE | CHNUNG                    | massstab 5 : 1     | BLATT              | of<br>1 von 1 | rev<br>F                |