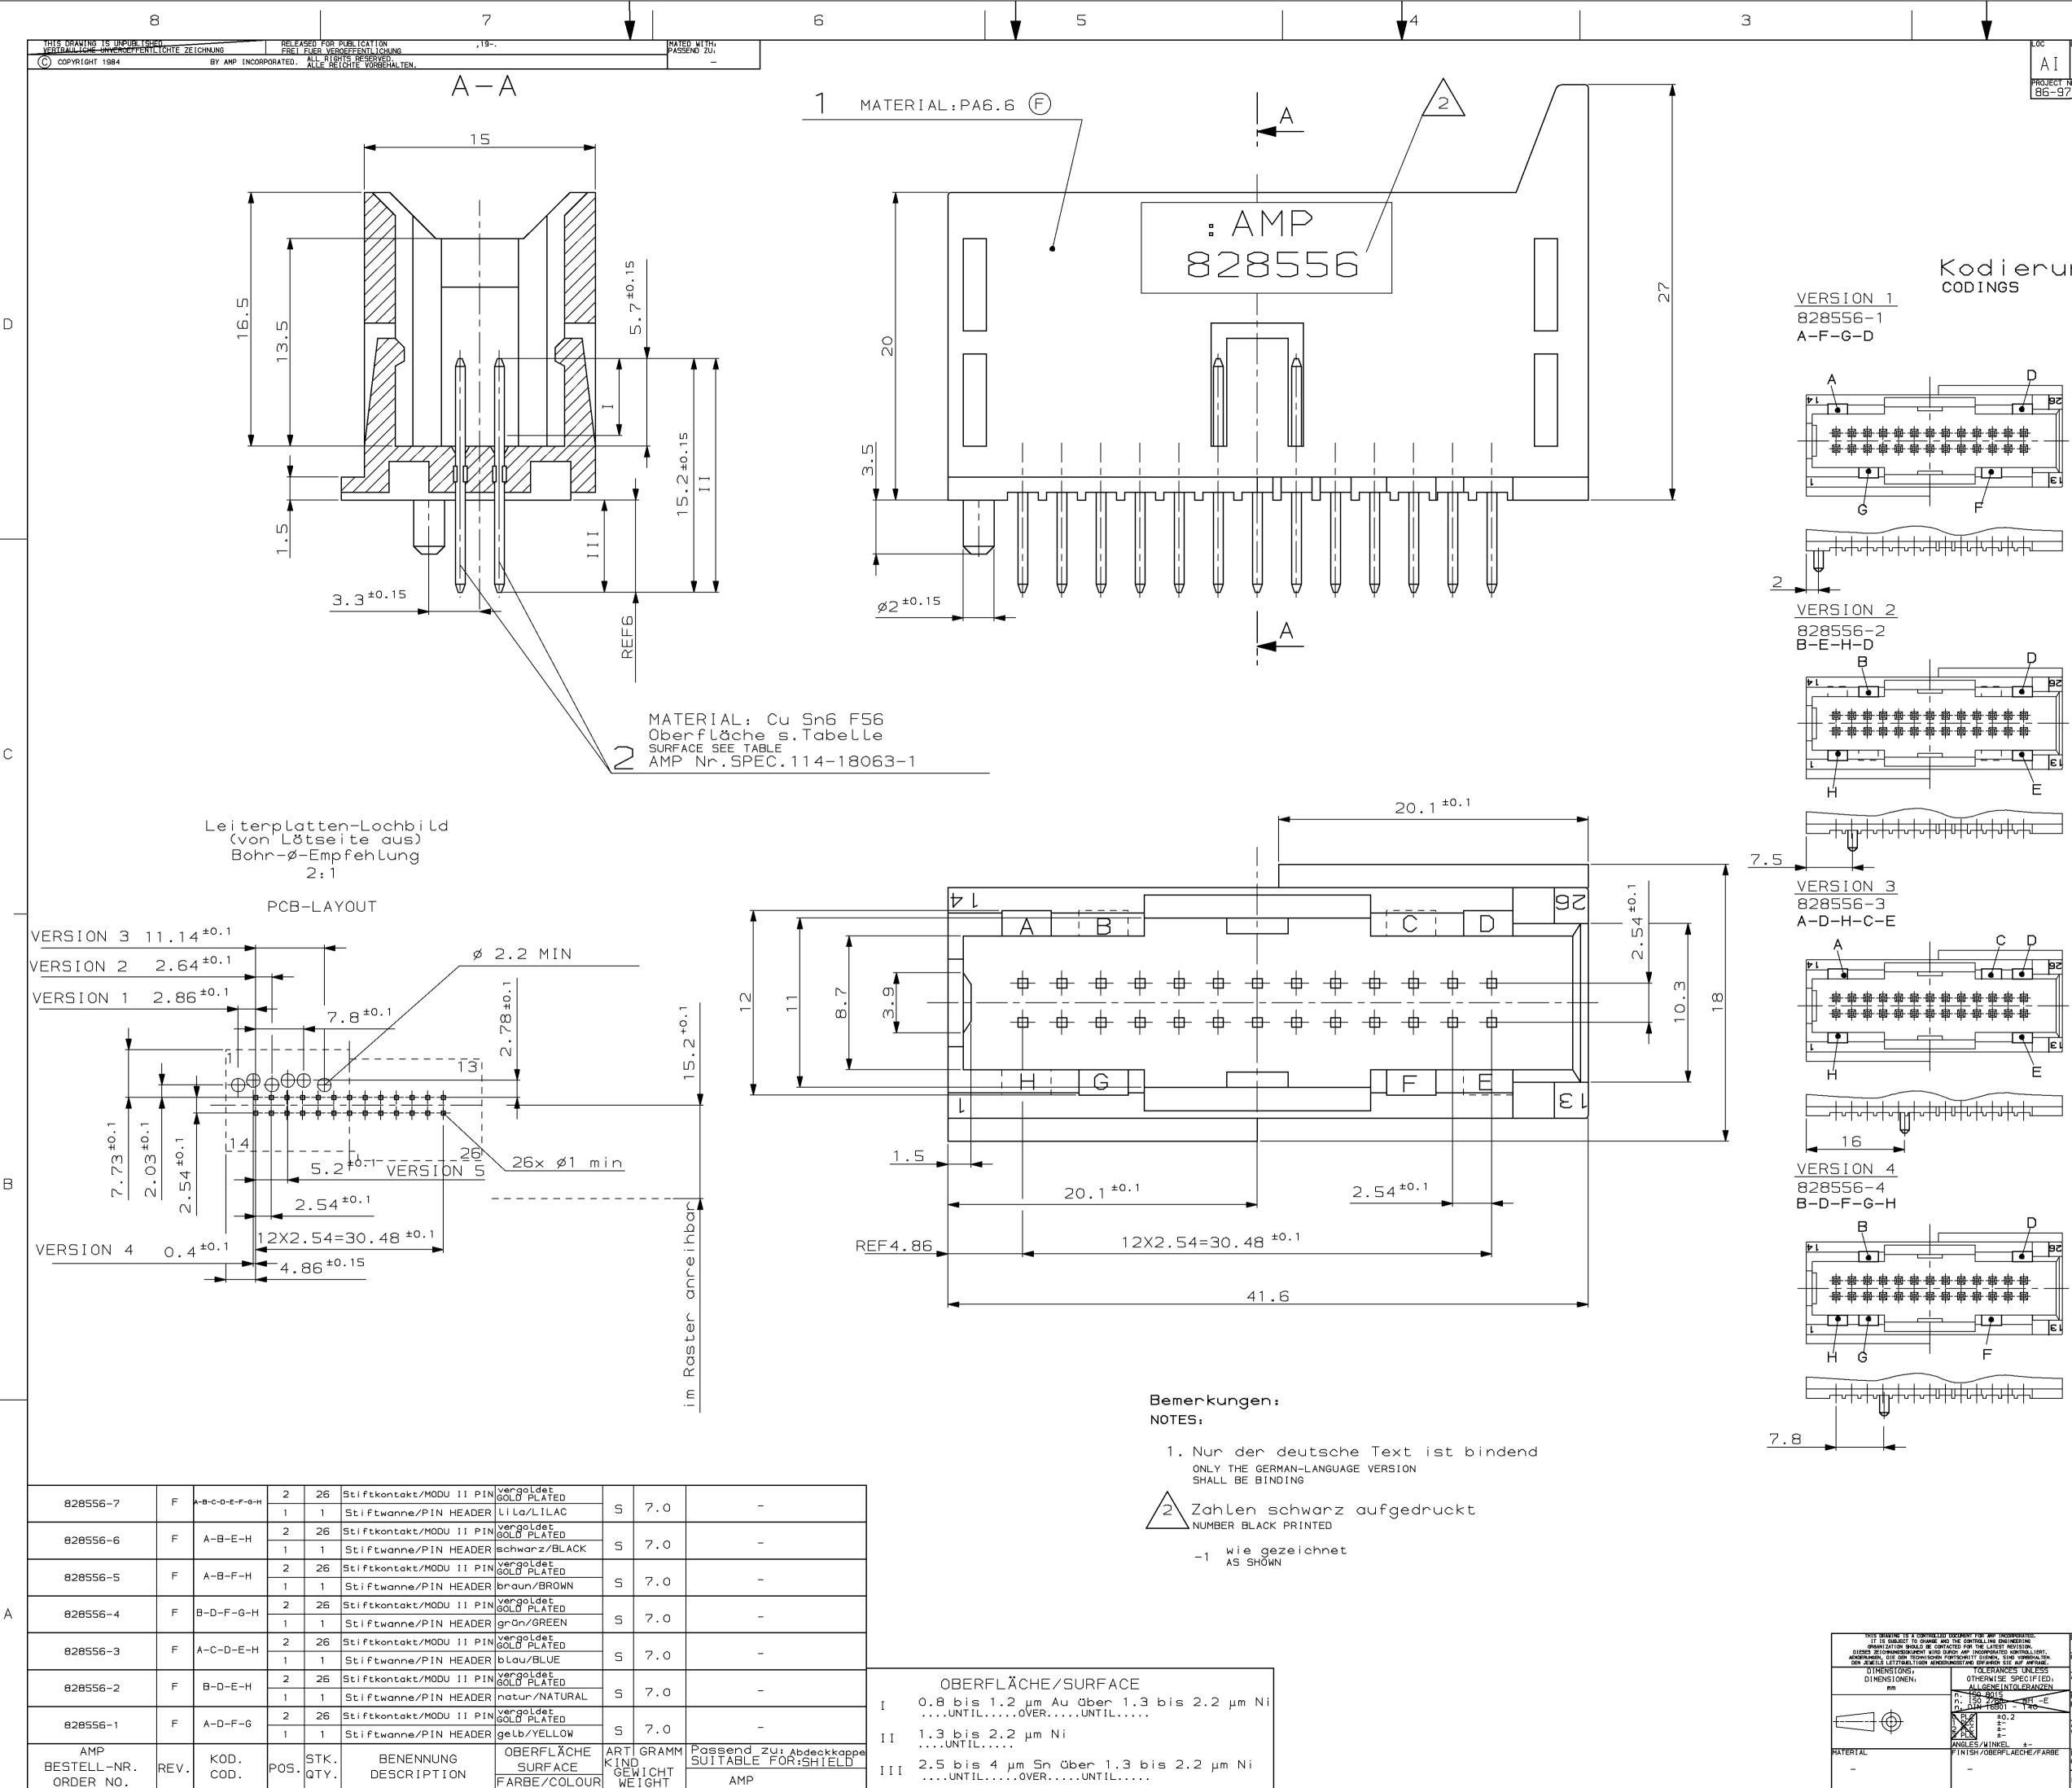

Kodierungen 2:1

| EU DOCUMENT FOR AMP INCORPORATED.<br>AND THE CONTROLLING ENGINEERING<br>MITACTED FOR THE LATEST REVISION.<br>DURCH AMP INCORPORATED KONTROLLIERT.<br>4 FORTSCHEITT DIENEN, SIND VORBENALTEN.<br>JERUMOSSTAND EMFAMPEN SIE AUF AMFRAGE.                                                                                                                                                                                                                                                                                                                                                                                                                                                                                                                                                                                                                                                                                                                                                                                                                                                                                                                                                                                                                                                                                                                                                                                                                                                                                                                                                                                                                                                                                                                                                                                                                                                                                                                                                                                                                                                                                                                                                                                                                                                                                                                                                                                                                                                                                                                                                                                                                | С. Beu<br>С. Beu<br>Снк<br>J. Hahn                                 | 19-FE8-97<br>19-FE8-97 |                                                                  |         |                           | AMP Deu<br>D - 632 | tschlar<br>25 Lang |               | θH                      |
|-------------------------------------------------------------------------------------------------------------------------------------------------------------------------------------------------------------------------------------------------------------------------------------------------------------------------------------------------------------------------------------------------------------------------------------------------------------------------------------------------------------------------------------------------------------------------------------------------------------------------------------------------------------------------------------------------------------------------------------------------------------------------------------------------------------------------------------------------------------------------------------------------------------------------------------------------------------------------------------------------------------------------------------------------------------------------------------------------------------------------------------------------------------------------------------------------------------------------------------------------------------------------------------------------------------------------------------------------------------------------------------------------------------------------------------------------------------------------------------------------------------------------------------------------------------------------------------------------------------------------------------------------------------------------------------------------------------------------------------------------------------------------------------------------------------------------------------------------------------------------------------------------------------------------------------------------------------------------------------------------------------------------------------------------------------------------------------------------------------------------------------------------------------------------------------------------------------------------------------------------------------------------------------------------------------------------------------------------------------------------------------------------------------------------------------------------------------------------------------------------------------------------------------------------------------------------------------------------------------------------------------------------------|--------------------------------------------------------------------|------------------------|------------------------------------------------------------------|---------|---------------------------|--------------------|--------------------|---------------|-------------------------|
| TOLERANCES UNLESS<br>OTHERWISE SPECIFIED:<br>ALLGENEINTOLERANZEN<br>n. 150 2015<br>n. 150 | APVD<br>—<br>PRODUCT SPEC<br>PRODUKTSPEZ.<br>—<br>APPLICATION SPEC | -                      | MAME<br>MODU II Stiftwanne,26-polig<br>MODU II PIN HEADER,26 POS |         |                           |                    |                    |               |                         |
| ANGLES/WINKEL ±-<br>FINISH/OBERFLAECHE/FARBE                                                                                                                                                                                                                                                                                                                                                                                                                                                                                                                                                                                                                                                                                                                                                                                                                                                                                                                                                                                                                                                                                                                                                                                                                                                                                                                                                                                                                                                                                                                                                                                                                                                                                                                                                                                                                                                                                                                                                                                                                                                                                                                                                                                                                                                                                                                                                                                                                                                                                                                                                                                                          | VERARBEITUNGSSPEZ.<br>—<br>WEIGHT<br>GEWICHT —                     |                        | size<br>A 1                                                      |         | DRAWING NO<br>ZEICHNUNGS- | ₩ <i>.</i><br>8556 |                    |               | ESTRICTED TO<br>NUR FÜR |
|                                                                                                                                                                                                                                                                                                                                                                                                                                                                                                                                                                                                                                                                                                                                                                                                                                                                                                                                                                                                                                                                                                                                                                                                                                                                                                                                                                                                                                                                                                                                                                                                                                                                                                                                                                                                                                                                                                                                                                                                                                                                                                                                                                                                                                                                                                                                                                                                                                                                                                                                                                                                                                                       | CUSTOMER DRA                                                       | WING                   | /KI                                                              | JNDENZE | CHNUNG                    | massstab 5 : 1     | BLATT              | of<br>1 von 1 | rev<br>F                |