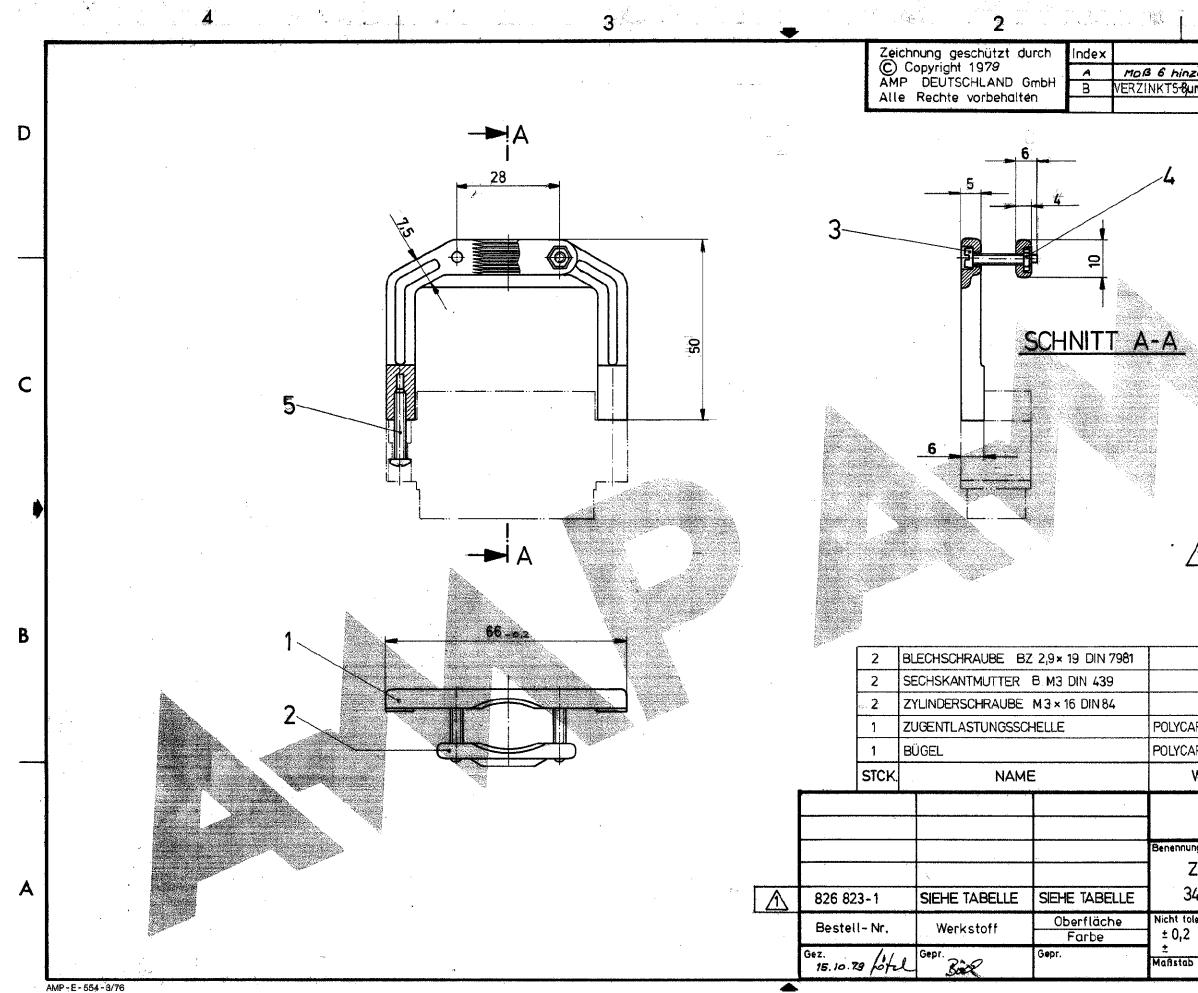

| Änderung                                                                                                               | Tag                                                                                                                                                                 | Nan                       | ne               |                                                                                                                 |
|------------------------------------------------------------------------------------------------------------------------|---------------------------------------------------------------------------------------------------------------------------------------------------------------------|---------------------------|------------------|-----------------------------------------------------------------------------------------------------------------|
| <u>ر</u>                                                                                                               | 1.2.80                                                                                                                                                              | 1it                       | re               |                                                                                                                 |
| WAR KADMIERT 12 Jum                                                                                                    | 15.9.80                                                                                                                                                             | Min                       | the              | :                                                                                                               |
|                                                                                                                        |                                                                                                                                                                     |                           |                  |                                                                                                                 |
|                                                                                                                        |                                                                                                                                                                     |                           |                  | D                                                                                                               |
|                                                                                                                        |                                                                                                                                                                     |                           |                  |                                                                                                                 |
|                                                                                                                        |                                                                                                                                                                     |                           |                  |                                                                                                                 |
|                                                                                                                        |                                                                                                                                                                     |                           |                  |                                                                                                                 |
|                                                                                                                        |                                                                                                                                                                     |                           |                  |                                                                                                                 |
|                                                                                                                        |                                                                                                                                                                     |                           | ļ                |                                                                                                                 |
|                                                                                                                        |                                                                                                                                                                     |                           | ĺ                |                                                                                                                 |
|                                                                                                                        |                                                                                                                                                                     |                           |                  |                                                                                                                 |
|                                                                                                                        |                                                                                                                                                                     |                           |                  |                                                                                                                 |
|                                                                                                                        |                                                                                                                                                                     |                           |                  |                                                                                                                 |
|                                                                                                                        |                                                                                                                                                                     |                           |                  |                                                                                                                 |
|                                                                                                                        |                                                                                                                                                                     |                           |                  | С                                                                                                               |
|                                                                                                                        |                                                                                                                                                                     |                           |                  | _                                                                                                               |
|                                                                                                                        |                                                                                                                                                                     |                           |                  |                                                                                                                 |
| a and a second       |                                                                                                                                                                     |                           |                  |                                                                                                                 |
|                                                                                                                        |                                                                                                                                                                     |                           | ł                | 2                                                                                                               |
|                                                                                                                        |                                                                                                                                                                     |                           |                  |                                                                                                                 |
|                                                                                                                        |                                                                                                                                                                     |                           |                  |                                                                                                                 |
|                                                                                                                        |                                                                                                                                                                     |                           |                  |                                                                                                                 |
|                                                                                                                        |                                                                                                                                                                     |                           |                  |                                                                                                                 |
| LIEFERZUSTAND:<br>TEILE UNMONTIER                                                                                      | T                                                                                                                                                                   |                           |                  |                                                                                                                 |
| LIEFERZUSTAND:<br>TEILE UNMONTIER                                                                                      | T                                                                                                                                                                   |                           |                  |                                                                                                                 |
| LIEFERZUSTAND:<br>TEILE UNMONTIER                                                                                      |                                                                                                                                                                     |                           |                  |                                                                                                                 |
| LIEFERZUSTAND:<br>TEILE UNMONTIER                                                                                      | в                                                                                                                                                                   |                           |                  | •<br>-<br>- B                                                                                                   |
| LIEFERZUSTAND:<br>TEILE UNMONTIER                                                                                      | B<br>VERZINKT 5-8                                                                                                                                                   |                           | 5                | <ul> <li>▲</li> <li>B</li> </ul>                                                                                |
| LIEFERZUSTAND:<br>TEILE UNMONTIER                                                                                      | B<br>VERZINKT 5-8<br>VERZINKT 5-1                                                                                                                                   | 8 <sub>j</sub> um         | 4                | -                                                                                                               |
|                                                                                                                        | B<br>VERZINKT 5-8<br>VERZINKT 5-1<br>VERZINKT 5-                                                                                                                    | 8 <sub>j</sub> um         | 4<br>3           | _                                                                                                               |
| Bonat 10 gv ; V-0                                                                                                      | B<br>VERZINKT 5-8<br>VERZINKT 5-<br>VERZINKT 5-<br>SCHWARZ                                                                                                          | 8 <sub>j</sub> um         | 4<br>3<br>2      | _                                                                                                               |
| Bonat 10 GV; V-0<br>Bonat 10 GV; V-0                                                                                   | B<br>VERZINKT 5-8<br>VERZINKT 5-<br>VERZINKT 5-<br>SCHWARZ<br>SCHWARZ                                                                                               | 8,um<br>8,um              | 4<br>3<br>2<br>1 |                                                                                                                 |
| Bonat 10 GV; V-0<br>Bonat 10 GV; V-0                                                                                   | B<br>VERZINKT 5-8<br>VERZINKT 5-<br>VERZINKT 5-<br>SCHWARZ                                                                                                          | 8,um<br>8,um              | 4<br>3<br>2      |                                                                                                                 |
| BONAT 10 GV; V-0<br>BONAT 10 GV; V-0<br>ERKSTOFF                                                                       | B<br>VERZINKT 5-8<br>VERZINKT 5-<br>SCHWARZ<br>SCHWARZ<br>OBERFL.   FAR                                                                                             | 8,µm<br>8,µm<br>ВЕ        | 4<br>3<br>2<br>1 | _                                                                                                               |
| BONAT 10 GV; V-0<br>BONAT 10 GV; V-0<br>ERKSTOFF                                                                       | B<br>VERZINKT 5-8<br>VERZINKT 5-<br>VERZINKT 5-<br>SCHWARZ<br>SCHWARZ<br>OBERFL.   FAR                                                                              | 8,µm<br>8,µm<br>ВЕ        | 4<br>3<br>2<br>1 | The second se |
| BONAT 10 GV; V-0<br>BONAT 10 GV; V-0<br>ERKSTOFF<br>AMP D                                                              | B<br>VERZINKT 5-8<br>VERZINKT 5-<br>SCHWARZ<br>SCHWARZ<br>OBERFL.   FAR<br>EUTSCHLAND Gr<br>Langen b. Ffm.                                                          | 8,µm<br>8,µm<br>ВЕ        | 4<br>3<br>2<br>1 | The second se |
| BONAT 10 GV; V-0<br>BONAT 10 GV; V-0<br>ERKSTOFF<br>AMP D<br>JGENTLASTUNG                                              | B<br>VERZINKT 5-8<br>VERZINKT 5-<br>SCHWARZ<br>SCHWARZ<br>OBERFL.   FAR<br>EUTSCHLAND Gr<br>Langen b. Ffm.                                                          | 8,µm<br>8,µm<br>BE<br>nbH | 4<br>3<br>2<br>1 | The second se |
| BONAT 10 GV; V-0<br>BONAT 10 GV; V-0<br>ERKSTOFF<br>AMP D<br>JGENTLASTUNG                                              | B<br>VERZINKT 5-8<br>VERZINKT 5-<br>SCHWARZ<br>SCHWARZ<br>OBERFL.   FAR<br>EUTSCHLAND Gr<br>Langen b. Ffm.                                                          | 8,µm<br>8,µm<br>BE<br>nbH | 4<br>3<br>2<br>1 | The second se |
| BONAT 10 GV; V-0<br>BONAT 10 GV; V-0<br>ERKSTOFF<br>AMP D<br>JGENTLASTUNG<br>POL. M-SERIE G<br>ierte Maße Format Zeich | B<br>VERZINKT 5-6<br>VERZINKT 5-6<br>VERZINKT 5-6<br>SCHWARZ<br>SCHWARZ<br>OBERFL. / FAR<br>EUTSCHLAND Gr<br>Langen b. Ffm.<br>FÜR<br>EHÄUSE (926 50<br>mungs - Nr. | 8,µm<br>8,µm<br>BE<br>nbH | 4<br>3<br>2<br>1 | The second se |
| BONAT 10 GV; V-0<br>BONAT 10 GV; V-0<br>ERKSTOFF<br>AMP<br>JGENTLASTUNG<br>POL. M-SERIE G                              | B<br>VERZINKT 5-8<br>VERZINKT 5-<br>SCHWARZ<br>SCHWARZ<br>OBERFL. / FAR<br>EUTSCHLAND Gr<br>Langen b. Ffm.<br>FÜR<br>FÜR<br>EHÄUSE (926 50                          | 8,µm<br>8,µm<br>BE<br>nbH | 4<br>3<br>2<br>1 |                                                                                                                 |