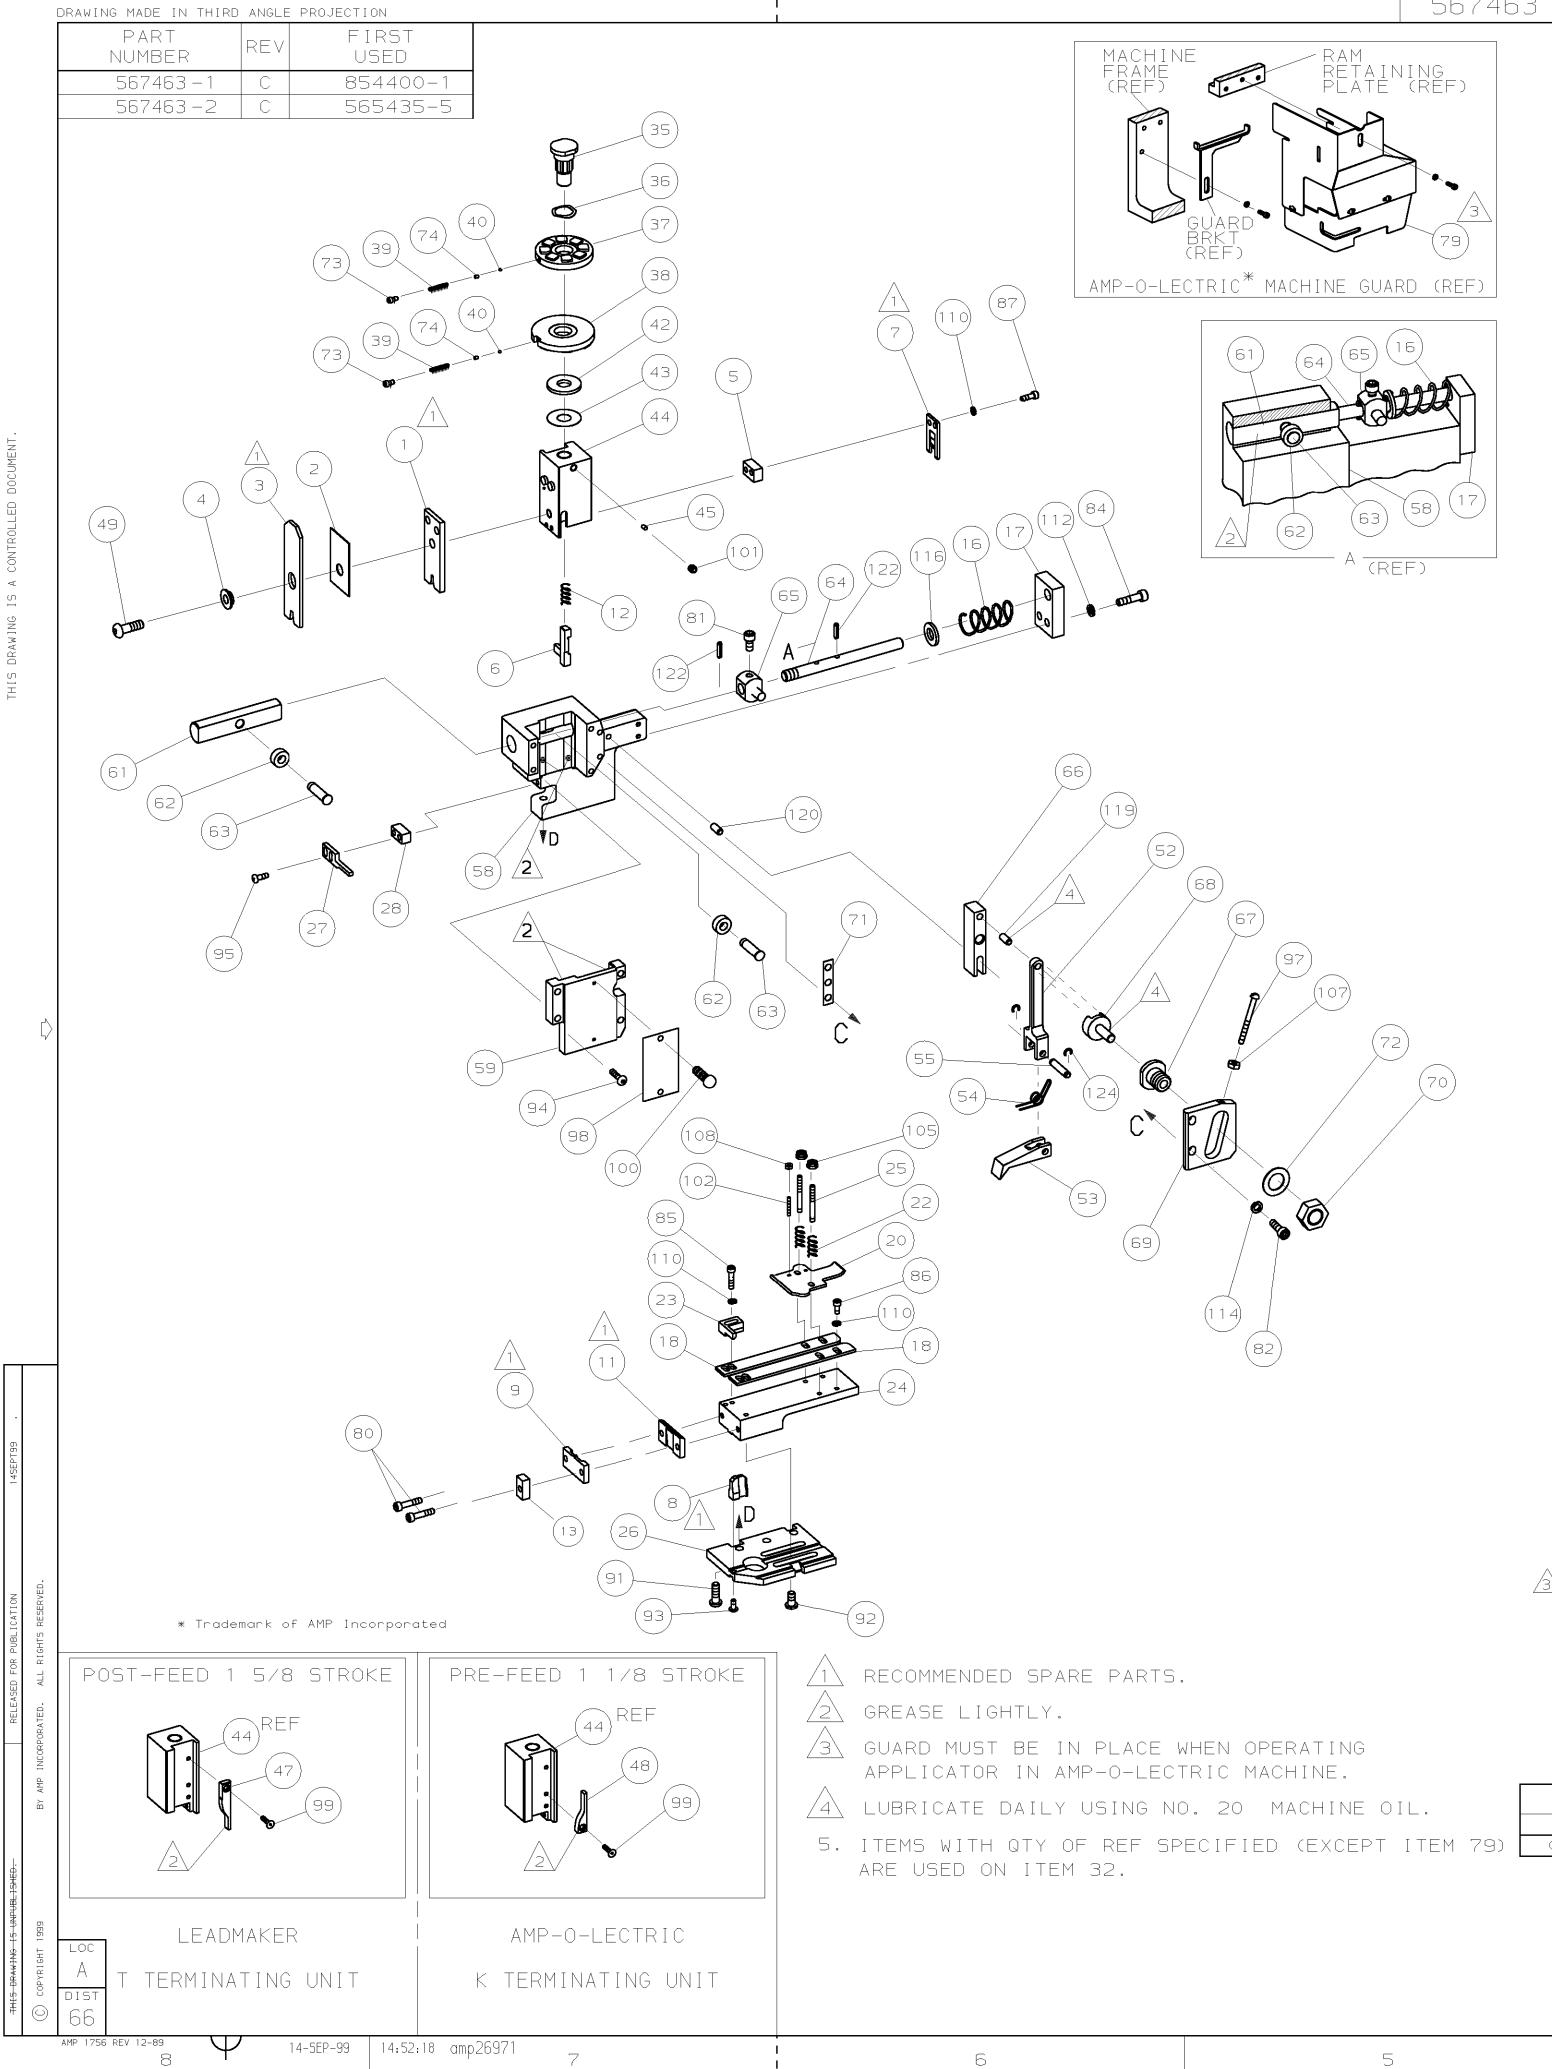

## 567463 567463

|            | ) PER A    | SSY |          | NEVISION OF LACT            | PARTS LIST                         |          |
|------------|------------|-----|----------|-----------------------------|------------------------------------|----------|
|            |            |     | SIZE     |                             | ASSY NO (WHEN BLANK, USE DWG REVIS | NO       |
| кег<br>-2  |            | U/M | A<br>Dwg |                             | DESCRIPTION                        | ITE      |
| REF<br>REF | REF<br>REF |     | A        | <u>458109-1</u><br>690517-1 | WASHER, FLAT (SPECIAL)<br>Spacer   | 72<br>71 |
| 2          |            | _   | A        | 23030-1                     | SCR, SKT CAP (6-32×.25) CP D5C     | 73       |
| 2          | 2          |     | A        | 690603-1                    | SPRING, ASSIST                     | 74       |
|            |            |     |          |                             |                                    | 75       |
|            |            |     |          |                             |                                    | 76       |
|            |            |     |          |                             |                                    | 77       |
|            |            |     |          |                             |                                    | 78       |
| REF        | _          | _   | A        | 455745-1                    | GUARD, WINDOW                      | 79       |
| 2          | 2          | _   | A        | 2-21002-9                   | SCR, SKT CAP(10-32x.75) SH PL      | 80       |
| REF        |            | _   | A        | 3-21000-4                   | SCR,SKT CAP(10-32×.38)PIVOT BL     | 81       |
| REF        | REF        | _   | A        | 3-21000-6                   | SCR,SKT CAP(10-32×.62)FD ADJ P     | 82       |
|            |            |     |          |                             |                                    | 83       |
| REF        | REF        |     | A        | 3-21000-7                   | SCR, SKT CAP(10-32×.75)FD GDE      | 84       |
| 2          | 2          | _   | A        | 2-21000-9                   | SCR, SHC (8-32×.75) R STRIP GUIDE  | 85       |
| 3          | 3          |     | A        | 2-21000-5                   | SCR, SHC (8-32×.25) STRIP GUIDE    | 86       |
| 2          | 2          | _   | A        | 2-21000-6                   | SCR,SHC(8-32×.38)SLUG BLADE        | 87       |
|            |            |     |          |                             |                                    | 88       |
|            |            |     |          |                             |                                    | 89       |
|            |            |     |          |                             |                                    | 90       |
| REF        | REF        | _   | A        | 2-22733-8                   | SCR,BHC(1/4-20×.62)BASE PL         | 91       |
| 4          | 4          | _   | A        | 3-21002-3                   | SCR,BHC(1/4-20×.50)ST GD PL        | 92       |
| 1          | 1          | _   | A        | 22733-8                     | SCR, BHC (8-32×.38 LW) ANVIL       | 93       |
| REF        | REF        | _   | A        | 2-21002-9                   | SCR, BHC (10-32×.75) HSG CAP       | 94       |
| 2          | 2          | _   | A        | 2-21002-2                   | SCR, BHC (8-32×.50) STRIPPER       | 95       |
|            |            |     |          |                             |                                    | 96       |
| REF        | REF        | _   | А        | 6-23715-5                   | SCR,PAN HD(6-32×1.50)FEED ADJ      | 97       |
| 1          | 1          | _   | В        | 461264-1                    | PLATE, IDENTIFICATION              | 98       |
| 1          | 1          | _   | А        | 1-21002-7                   | SCR,BHC(6-32x.38)CAM               | 99       |
| 2          | 2          | _   | А        | 21017-2                     | SCR,DRIVE(#2x.19)ID PLATE          | 100      |
| 1          | 1          | _   | А        | 21009-2                     | SCR,SKT SET(1/4-20x.25 )RAM        | 10       |
| 2          | 2          |     | А        | 4-21078-8                   | SKT SKT SET (4-40x.75)DRAG         | 102      |
|            |            |     |          |                             |                                    | 100      |
|            |            |     |          |                             |                                    | 104      |
| 2          | 2          | _   | А        | 21022-2                     | NUT,HEX SL(8-32)DRAG STUD          | 105      |
|            |            |     |          |                             |                                    | 108      |
| REF        | REF        | _   | А        | 21018-5                     | NUT,HEX(6-32)FD ADJ PL             | 10       |
| 2          | 2          | _   | А        | 21018-4                     | NUT,HEX(4-40)DRAG                  | 108      |
|            |            |     |          |                             |                                    | 109      |
| 7          | 7          | _   | А        | 21024-4                     | WASHER,LOCK(NO.8)SHEAR BL          | 11(      |
|            |            |     |          |                             |                                    | 111      |
| REF        | REF        | _   | A        | 21024-5                     | WASHER,LOCK(NO.10)FD ROD GDE       | 112      |
|            |            |     |          |                             |                                    | 110      |
| REF        | REF        | _   | A        | 21024-5                     | WASHER,LOCK(NO.10)FD ADJ PL        | 114      |
|            |            |     | , ,      | 21000                       |                                    | 115      |
| REF        | REF        | _   | A        | 21899-4                     | WASHER,FLAT(Ø5/16)SCR ADJ          | 116      |
|            |            |     |          |                             |                                    | 11       |
| KEF        | KEF        | _   | A        | 1-21030-1                   | PIN,DOWEL(Ø.187×.50)LEVER          | 119      |
| REF<br>REF | REF<br>REF | _   | A        | 1-21030-7                   | PIN, DOWEL (Ø. 187×1.50) HSG       | 120      |
|            |            |     | 0        | 1 21020 7                   |                                    | 12       |
|            | REF        | _   | A        | 5-21028-1                   | PIN,STD SPRING(Ø.12)FD ADJ ROD     | 122      |
| REE        |            |     |          |                             |                                    |          |
| REF        |            |     |          |                             |                                    | 120      |

0150-6577-96 
 A
 0150-6322-95
 SF
 8-95

 F
 LTR
 REVISION RECORD
 APP
 DATE

5

 $\bigcirc$ 

0150-9580-99

| IZE                                       |                                                                                         |                                                      |                                                               |            |                                      |                                                                                                                        |                                                                                                                                                                                                                                                                                                                                                                                                                                                                                                                                                                                                                                                                                                                                                                                                                                                                                                                                                                                                                                                                                                                                                                                                                                                                                                                                                                                                                                                                                                                                                                                                                                                                                                                                                                                                                                                                                                                                                                                                                                                                                                                                                                                                                                                                                                                                                                                                                                                          |                                                    | 7463             |
|-------------------------------------------|-----------------------------------------------------------------------------------------|------------------------------------------------------|---------------------------------------------------------------|------------|--------------------------------------|------------------------------------------------------------------------------------------------------------------------|----------------------------------------------------------------------------------------------------------------------------------------------------------------------------------------------------------------------------------------------------------------------------------------------------------------------------------------------------------------------------------------------------------------------------------------------------------------------------------------------------------------------------------------------------------------------------------------------------------------------------------------------------------------------------------------------------------------------------------------------------------------------------------------------------------------------------------------------------------------------------------------------------------------------------------------------------------------------------------------------------------------------------------------------------------------------------------------------------------------------------------------------------------------------------------------------------------------------------------------------------------------------------------------------------------------------------------------------------------------------------------------------------------------------------------------------------------------------------------------------------------------------------------------------------------------------------------------------------------------------------------------------------------------------------------------------------------------------------------------------------------------------------------------------------------------------------------------------------------------------------------------------------------------------------------------------------------------------------------------------------------------------------------------------------------------------------------------------------------------------------------------------------------------------------------------------------------------------------------------------------------------------------------------------------------------------------------------------------------------------------------------------------------------------------------------------------------|----------------------------------------------------|------------------|
| )<br>NGE<br>-18<br>110                    |                                                                                         | REF<br>REF<br>REF<br>REF<br>REF<br>REF<br>REF        | REF<br>REF<br>REF<br>REF<br>REF<br>REF<br>REF                 |            | A<br>B<br>B<br>A<br>B<br>A<br>B<br>B | 22594-8<br>240628-1<br>240626-1<br>240633-1<br>455680-1<br>240629-1<br>240632-2<br>240659-3                            | NUT, HEX<br>PLATE, ADJ<br>SHAFT, PIVOT<br>BUSHING<br>LEVER, INTERMEDIATE<br>BLOCK, PIVOT<br>SCR, ADJ<br>PIN, CAM ROLLER                                                                                                                                                                                                                                                                                                                                                                                                                                                                                                                                                                                                                                                                                                                                                                                                                                                                                                                                                                                                                                                                                                                                                                                                                                                                                                                                                                                                                                                                                                                                                                                                                                                                                                                                                                                                                                                                                                                                                                                                                                                                                                                                                                                                                                                                                                                                  | 70<br>69<br>68<br>67<br>66<br>65<br>64<br>63       |                  |
| LAYOUT<br>L1462<br>T FEED<br>FEED         |                                                                                         | REF<br>REF<br>REF<br>REF                             | REF<br>REF<br>REF<br>REF                                      |            | B<br>B<br>C<br>D                     | 240658-1<br>454398-1<br>454220-1<br>453736-1                                                                           | CAM, ROLLER<br>ROD, FEED<br>CAP, RAM<br>HOUSING                                                                                                                                                                                                                                                                                                                                                                                                                                                                                                                                                                                                                                                                                                                                                                                                                                                                                                                                                                                                                                                                                                                                                                                                                                                                                                                                                                                                                                                                                                                                                                                                                                                                                                                                                                                                                                                                                                                                                                                                                                                                                                                                                                                                                                                                                                                                                                                                          | 62<br>61<br>60<br>59<br>58                         | -                |
|                                           | I                                                                                       | REF<br>REF<br>REF<br>REF                             | REF<br>REF<br>REF<br>REF                                      |            | B<br>B<br>B<br>B                     | 240624-1<br>691499-1<br>240635-1<br>240634-1                                                                           | PIN, FEED FINGER<br>SPRING, FEED FINGER<br>FINGER, FEED<br>LEVER, TERMINAL                                                                                                                                                                                                                                                                                                                                                                                                                                                                                                                                                                                                                                                                                                                                                                                                                                                                                                                                                                                                                                                                                                                                                                                                                                                                                                                                                                                                                                                                                                                                                                                                                                                                                                                                                                                                                                                                                                                                                                                                                                                                                                                                                                                                                                                                                                                                                                               | 57<br>56<br>55<br>54<br>53<br>52<br>51             | -                |
|                                           |                                                                                         | 1                                                    | 1 - 1                                                         |            | A<br>B<br>B                          | 7-21002-9<br>690602-5<br>690501-4                                                                                      | BOLT, CRIMPER(5/16-24×1.00)<br>CAM, PRE-FEED 1 1/8 ST<br>CAM, POST-FEED 1 5/8 ST                                                                                                                                                                                                                                                                                                                                                                                                                                                                                                                                                                                                                                                                                                                                                                                                                                                                                                                                                                                                                                                                                                                                                                                                                                                                                                                                                                                                                                                                                                                                                                                                                                                                                                                                                                                                                                                                                                                                                                                                                                                                                                                                                                                                                                                                                                                                                                         | 50<br>49<br>48<br>47<br>46                         | -                |
|                                           |                                                                                         | 1<br>1<br>1<br>1                                     | 1<br>1<br>1<br>1                                              |            | A<br>C<br>A<br>A                     | 690191-1<br>455674-1<br>690125-1<br>690124-1                                                                           | PLUG, NYLON<br>RAM<br>Washer, Laminated<br>Washer, Ram                                                                                                                                                                                                                                                                                                                                                                                                                                                                                                                                                                                                                                                                                                                                                                                                                                                                                                                                                                                                                                                                                                                                                                                                                                                                                                                                                                                                                                                                                                                                                                                                                                                                                                                                                                                                                                                                                                                                                                                                                                                                                                                                                                                                                                                                                                                                                                                                   | 45<br>44<br>43<br>42<br>41                         | С                |
|                                           |                                                                                         | 2<br>2<br>1<br>1<br>1<br>1                           | 2<br>2<br>1<br>1<br>1<br>1                                    |            | A<br>C<br>D<br>A<br>B                | 23241-6<br>690170-1<br>690142-1<br>5-692155-1<br>22480-5<br>690212-1                                                   | BALL, STEEL<br>SPRING, COMPRESSION<br>DISC, INSULATION<br>DISC, WIRE<br>WASHER, SPRING<br>POST, RAM                                                                                                                                                                                                                                                                                                                                                                                                                                                                                                                                                                                                                                                                                                                                                                                                                                                                                                                                                                                                                                                                                                                                                                                                                                                                                                                                                                                                                                                                                                                                                                                                                                                                                                                                                                                                                                                                                                                                                                                                                                                                                                                                                                                                                                                                                                                                                      | 40<br>39<br>38<br>37<br>36<br>35<br>34             | -<br>-<br>-      |
|                                           |                                                                                         | 1                                                    | 1                                                             |            | D                                    | 458980-1                                                                                                               | APPLICATOR, BASIC (SUB ASSY)                                                                                                                                                                                                                                                                                                                                                                                                                                                                                                                                                                                                                                                                                                                                                                                                                                                                                                                                                                                                                                                                                                                                                                                                                                                                                                                                                                                                                                                                                                                                                                                                                                                                                                                                                                                                                                                                                                                                                                                                                                                                                                                                                                                                                                                                                                                                                                                                                             | 33<br>32<br>31                                     |                  |
|                                           |                                                                                         | 1<br>1<br>REF<br>2<br>1<br>1<br>2                    | 1<br>1<br>REF<br>2<br>1<br>1<br>2                             |            | B<br>A<br>C<br>A<br>B<br>C<br>A      | 2-690451-4<br>240639-3<br>455676-1<br>22354-8<br>458803-9<br>240825-6<br>4-22281-1                                     | SPACER, STRIPPER<br>STRIPPER<br>PLATE, BASE<br>DRAG, STUD<br>PLATE, STRIP GUIDE<br>PLATE, STRIP HOLD DOWN<br>SPRING, DRAG                                                                                                                                                                                                                                                                                                                                                                                                                                                                                                                                                                                                                                                                                                                                                                                                                                                                                                                                                                                                                                                                                                                                                                                                                                                                                                                                                                                                                                                                                                                                                                                                                                                                                                                                                                                                                                                                                                                                                                                                                                                                                                                                                                                                                                                                                                                                | 30<br>29<br>28<br>27<br>26<br>25<br>24<br>23<br>22 | -<br>-<br>-<br>- |
|                                           |                                                                                         | 1                                                    | 1                                                             |            | A                                    | 454177-1                                                                                                               | DRAG, STOCK<br>GUIDE, STRIP (FRONT)                                                                                                                                                                                                                                                                                                                                                                                                                                                                                                                                                                                                                                                                                                                                                                                                                                                                                                                                                                                                                                                                                                                                                                                                                                                                                                                                                                                                                                                                                                                                                                                                                                                                                                                                                                                                                                                                                                                                                                                                                                                                                                                                                                                                                                                                                                                                                                                                                      | 22<br>21<br>20<br>19<br>18                         | B                |
|                                           |                                                                                         | REF<br>REF                                           | REF<br>REF                                                    |            | A<br>A                               | 454178-1<br>4-22284-9                                                                                                  | GUIDE, FEED ROD<br>SPRING, FEED RETURN                                                                                                                                                                                                                                                                                                                                                                                                                                                                                                                                                                                                                                                                                                                                                                                                                                                                                                                                                                                                                                                                                                                                                                                                                                                                                                                                                                                                                                                                                                                                                                                                                                                                                                                                                                                                                                                                                                                                                                                                                                                                                                                                                                                                                                                                                                                                                                                                                   | 17<br>16<br>15                                     | -                |
|                                           | 1                                                                                       | 1<br>1<br>1                                          | 1 1 1 1                                                       |            | C<br>A<br>B                          | 1-690481-4<br>23846-1<br>240833-3                                                                                      | SPACER, HOLD DOWN<br>Spring, Hold Down<br>Plate, rear shear                                                                                                                                                                                                                                                                                                                                                                                                                                                                                                                                                                                                                                                                                                                                                                                                                                                                                                                                                                                                                                                                                                                                                                                                                                                                                                                                                                                                                                                                                                                                                                                                                                                                                                                                                                                                                                                                                                                                                                                                                                                                                                                                                                                                                                                                                                                                                                                              | 14<br>13<br>12<br>11                               | -                |
|                                           |                                                                                         | 1<br>1<br>1<br>1<br>1<br>1<br>1<br>1<br>1            | 1<br>1<br>1<br>1<br>1<br>1<br>1<br>1<br>1<br>1<br>1           |            | B<br>D<br>D<br>C<br>B<br>C<br>B<br>C | 3-690482-9<br>7-683452-0<br>690474-6<br>2-455892-2<br>1-240641-3<br>2-238009-2<br>2-456134-3<br>455888-6<br>1-456404-8 | PLATE, FRONT SHEAR<br>ANVIL<br>BLADE, SLUG<br>HOLD DOWN, TERMINAL<br>SPACER, SLUG BLADE<br>SPACER, BLOCK CRIMPER<br>CRIMPER, INSULATION<br>SPACER, CRIMPER<br>CRIMPER, WIRE                                                                                                                                                                                                                                                                                                                                                                                                                                                                                                                                                                                                                                                                                                                                                                                                                                                                                                                                                                                                                                                                                                                                                                                                                                                                                                                                                                                                                                                                                                                                                                                                                                                                                                                                                                                                                                                                                                                                                                                                                                                                                                                                                                                                                                                                              | 10<br>9<br>8<br>7<br>6<br>5<br>4<br>3<br>2<br>1    | -                |
|                                           |                                                                                         | -2<br>/ REQD                                         | -1<br>PER A                                                   | U/M<br>SSY | DWG<br>SIZE                          | PART NO<br>REVISION OF EACH AS                                                                                         | DESCRIPTION<br>DESCRIPTION<br>DESCRIPTION<br>DESCRIPTION<br>DESCRIPTION<br>DESCRIPTION<br>DESCRIPTION<br>DESCRIPTION<br>DESCRIPTION<br>DESCRIPTION<br>DESCRIPTION<br>DESCRIPTION<br>DESCRIPTION<br>DESCRIPTION<br>DESCRIPTION<br>DESCRIPTION<br>DESCRIPTION<br>DESCRIPTION<br>DESCRIPTION<br>DESCRIPTION<br>DESCRIPTION<br>DESCRIPTION<br>DESCRIPTION<br>DESCRIPTION<br>DESCRIPTION<br>DESCRIPTION<br>DESCRIPTION<br>DESCRIPTION<br>DESCRIPTION<br>DESCRIPTION<br>DESCRIPTION<br>DESCRIPTION<br>DESCRIPTION<br>DESCRIPTION<br>DESCRIPTION<br>DESCRIPTION<br>DESCRIPTION<br>DESCRIPTION<br>DESCRIPTION<br>DESCRIPTION<br>DESCRIPTION<br>DESCRIPTION<br>DESCRIPTION<br>DESCRIPTION<br>DESCRIPTION<br>DESCRIPTION<br>DESCRIPTION<br>DESCRIPTION<br>DESCRIPTION<br>DESCRIPTION<br>DESCRIPTION<br>DESCRIPTION<br>DESCRIPTION<br>DESCRIPTION<br>DESCRIPTION<br>DESCRIPTION<br>DESCRIPTION<br>DESCRIPTION<br>DESCRIPTION<br>DESCRIPTION<br>DESCRIPTION<br>DESCRIPTION<br>DESCRIPTION<br>DESCRIPTION<br>DESCRIPTION<br>DESCRIPTION<br>DESCRIPTION<br>DESCRIPTION<br>DESCRIPTION<br>DESCRIPTION<br>DESCRIPTION<br>DESCRIPTION<br>DESCRIPTION<br>DESCRIPTION<br>DESCRIPTION<br>DESCRIPTION<br>DESCRIPTION<br>DESCRIPTION<br>DESCRIPTION<br>DESCRIPTION<br>DESCRIPTION<br>DESCRIPTION<br>DESCRIPTION<br>DESCRIPTION<br>DESCRIPTION<br>DESCRIPTION<br>DESCRIPTION<br>DESCRIPTION<br>DESCRIPTION<br>DESCRIPTION<br>DESCRIPTION<br>DESCRIPTION<br>DESCRIPTION<br>DESCRIPTION<br>DESCRIPTION<br>DESCRIPTION<br>DESCRIPTION<br>DESCRIPTION<br>DESCRIPTION<br>DESCRIPTION<br>DESCRIPTION<br>DESCRIPTION<br>DESCRIPTION<br>DESCRIPTION<br>DESCRIPTION<br>DESCRIPTION<br>DESCRIPTION<br>DESCRIPTION<br>DESCRIPTION<br>DESCRIPTION<br>DESCRIPTION<br>DESCRIPTION<br>DESCRIPTION<br>DESCRIPTION<br>DESCRIPTION<br>DESCRIPTION<br>DESCRIPTION<br>DESCRIPTION<br>DESCRIPTION<br>DESCRIPTION<br>DESCRIPTION<br>DESCRIPTION<br>DESCRIPTION<br>DESCRIPTION<br>DESCRIPTION<br>DESCRIPTION<br>DESCRIPTION<br>DESCRIPTION<br>DESCRIPTION<br>DESCRIPTION<br>DESCRIPTION<br>DESCRIPTION<br>DESCRIPTION<br>DESCRIPTION<br>DESCRIPTION<br>DESCRIPTION<br>DESCRIPTION<br>DESCRIPTION<br>DESCRIPTION<br>DESCRIPTION<br>DESCRIPTION<br>DESCRIPTION<br>DESCRIPTION<br>DESCRIPTION<br>DESCRIPTION<br>DESCRIPTION<br>DESCRIPTION<br>DESCRIPTION<br>DESCRIPTION<br>DESCRIPTION<br>DESCRIPTION<br>DESCRIPTION<br>DESCRIPTION<br>DESCRIPTION<br>DESCRIPTION<br>DESCRIPTION<br>DESCRIPTION<br>DESCR | ITEM<br>NO                                         |                  |
| TE 9/99<br>TB 1/96<br>SF 8-95<br>APP DATE | DO NO<br>TOLER<br>OTHER<br>2 PLC<br>3 PLC<br>4 PLC<br>ANGLE<br>SURF<br>REMOV<br>5 SHARP | T SCAL<br>ANCES<br>WISE S<br>DEC ±<br>DEC ±<br>DEC ± | E PRIN<br>UNLESS<br>PECIFI<br>-<br>-<br>E:<br>S, BRE<br>R.015 | IT.<br>ED: | s<br>name<br>E<br>scale              | -<br>-<br>-<br>-<br>-<br>-<br>-<br>-<br>-<br>-<br>-<br>-<br>-<br>-                                                     | ANP Incorporated<br>Harrisburg, PA 17105-<br>AN<br>AN<br>APPLICATOR MACHINE R<br>MINI A<br>567463<br>SHEET<br>1 of 1<br>RESTRICT                                                                                                                                                                                                                                                                                                                                                                                                                                                                                                                                                                                                                                                                                                                                                                                                                                                                                                                                                                                                                                                                                                                                                                                                                                                                                                                                                                                                                                                                                                                                                                                                                                                                                                                                                                                                                                                                                                                                                                                                                                                                                                                                                                                                                                                                                                                         | ef<br>PPL<br>ev<br>C                               | -                |