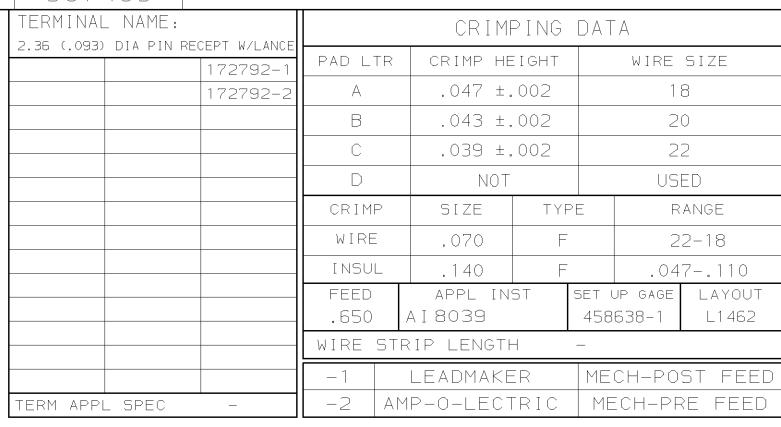

## 567463 567463

|            | ) PER A    | SSY |          | NEVISION OF LACT            | PARTS LIST                         |          |
|------------|------------|-----|----------|-----------------------------|------------------------------------|----------|
|            |            |     | SIZE     |                             | ASSY NO (WHEN BLANK, USE DWG REVIS | NO       |
| кег<br>-2  |            | U/M | A<br>Dwg |                             | DESCRIPTION                        | ITE      |
| REF<br>REF | REF<br>REF |     | A        | <u>458109-1</u><br>690517-1 | WASHER, FLAT (SPECIAL)<br>Spacer   | 72<br>71 |
| 2          |            | _   | A        | 23030-1                     | SCR, SKT CAP (6-32×.25) CP D5C     | 73       |
| 2          | 2          |     | A        | 690603-1                    | SPRING, ASSIST                     | 74       |
|            |            |     |          |                             |                                    | 75       |
|            |            |     |          |                             |                                    | 76       |
|            |            |     |          |                             |                                    | 77       |
|            |            |     |          |                             |                                    | 78       |
| REF        | _          | _   | A        | 455745-1                    | GUARD, WINDOW                      | 79       |
| 2          | 2          | _   | A        | 2-21002-9                   | SCR, SKT CAP(10-32x.75) SH PL      | 80       |
| REF        |            | _   | A        | 3-21000-4                   | SCR,SKT CAP(10-32×.38)PIVOT BL     | 81       |
| REF        | REF        | _   | A        | 3-21000-6                   | SCR,SKT CAP(10-32×.62)FD ADJ P     | 82       |
|            |            |     |          |                             |                                    | 83       |
| REF        | REF        |     | A        | 3-21000-7                   | SCR, SKT CAP(10-32×.75)FD GDE      | 84       |
| 2          | 2          | _   | A        | 2-21000-9                   | SCR, SHC (8-32×.75) R STRIP GUIDE  | 85       |
| 3          | 3          |     | A        | 2-21000-5                   | SCR, SHC (8-32×.25) STRIP GUIDE    | 86       |
| 2          | 2          | _   | A        | 2-21000-6                   | SCR,SHC(8-32×.38)SLUG BLADE        | 87       |
|            |            |     |          |                             |                                    | 88       |
|            |            |     |          |                             |                                    | 89       |
|            |            |     |          |                             |                                    | 90       |
| REF        | REF        | _   | A        | 2-22733-8                   | SCR,BHC(1/4-20×.62)BASE PL         | 91       |
| 4          | 4          | _   | A        | 3-21002-3                   | SCR,BHC(1/4-20×.50)ST GD PL        | 92       |
| 1          | 1          | _   | A        | 22733-8                     | SCR, BHC (8-32×.38 LW) ANVIL       | 93       |
| REF        | REF        | _   | A        | 2-21002-9                   | SCR, BHC (10-32×.75) HSG CAP       | 94       |
| 2          | 2          | _   | A        | 2-21002-2                   | SCR, BHC (8-32×.50) STRIPPER       | 95       |
|            |            |     |          |                             |                                    | 96       |
| REF        | REF        | _   | А        | 6-23715-5                   | SCR,PAN HD(6-32×1.50)FEED ADJ      | 97       |
| 1          | 1          | _   | В        | 461264-1                    | PLATE, IDENTIFICATION              | 98       |
| 1          | 1          | _   | А        | 1-21002-7                   | SCR,BHC(6-32x.38)CAM               | 99       |
| 2          | 2          | _   | А        | 21017-2                     | SCR,DRIVE(#2x.19)ID PLATE          | 100      |
| 1          | 1          | _   | А        | 21009-2                     | SCR,SKT SET(1/4-20x.25 )RAM        | 10       |
| 2          | 2          |     | А        | 4-21078-8                   | SKT SKT SET (4-40x.75)DRAG         | 102      |
|            |            |     |          |                             |                                    | 100      |
|            |            |     |          |                             |                                    | 104      |
| 2          | 2          | _   | А        | 21022-2                     | NUT,HEX SL(8-32)DRAG STUD          | 105      |
|            |            |     |          |                             |                                    | 108      |
| REF        | REF        | _   | А        | 21018-5                     | NUT,HEX(6-32)FD ADJ PL             | 10       |
| 2          | 2          | _   | А        | 21018-4                     | NUT,HEX(4-40)DRAG                  | 108      |
|            |            |     |          |                             |                                    | 109      |
| 7          | 7          | _   | А        | 21024-4                     | WASHER,LOCK(NO.8)SHEAR BL          | 11(      |
|            |            |     |          |                             |                                    | 111      |
| REF        | REF        | _   | A        | 21024-5                     | WASHER,LOCK(NO.10)FD ROD GDE       | 112      |
|            |            |     |          |                             |                                    | 110      |
| REF        | REF        | _   | A        | 21024-5                     | WASHER,LOCK(NO.10)FD ADJ PL        | 114      |
|            |            |     | , ,      | 21000                       |                                    | 115      |
| REF        | REF        | _   | A        | 21899-4                     | WASHER,FLAT(Ø5/16)SCR ADJ          | 116      |
|            |            |     |          |                             |                                    | 11       |
| KEF        | KEF        | _   | A        | 1-21030-1                   | PIN,DOWEL(Ø.187×.50)LEVER          | 119      |
| REF<br>REF | REF<br>REF | _   | A        | 1-21030-7                   | PIN, DOWEL (Ø. 187×1.50) HSG       | 120      |
|            |            |     | 0        | 1 21020 7                   |                                    | 12       |
|            | REF        | _   | A        | 5-21028-1                   | PIN,STD SPRING(Ø.12)FD ADJ ROD     | 122      |
| REE        |            |     |          |                             |                                    |          |
| REF        |            |     |          |                             |                                    | 120      |

0150-6577-96 
 A
 0150-6322-95
 SF
 8-95

 F
 LTR
 REVISION RECORD
 APP
 DATE

5

 $\bigcirc$ 

0150-9580-99

| IZE                                       |                                                                                         |                                                      |                                                               |            |                                      |                                                                                                                        |                                                                                                                                                                                                                                                                                                                                                                                                                                                                                                                                                                                                                                                                                                                                                                                                                                                                                                                                                                                                                                                                                                                                                                                                                                                                                                                                                                                                                                                                                                                                                                                                                                                                                                                                                                                                                                                                                                                                                                                                                                                                                                                                                                                                                                                                                                                                                                                                                                                          |                                                    | 7463             |
|-------------------------------------------|-----------------------------------------------------------------------------------------|------------------------------------------------------|---------------------------------------------------------------|------------|--------------------------------------|------------------------------------------------------------------------------------------------------------------------|----------------------------------------------------------------------------------------------------------------------------------------------------------------------------------------------------------------------------------------------------------------------------------------------------------------------------------------------------------------------------------------------------------------------------------------------------------------------------------------------------------------------------------------------------------------------------------------------------------------------------------------------------------------------------------------------------------------------------------------------------------------------------------------------------------------------------------------------------------------------------------------------------------------------------------------------------------------------------------------------------------------------------------------------------------------------------------------------------------------------------------------------------------------------------------------------------------------------------------------------------------------------------------------------------------------------------------------------------------------------------------------------------------------------------------------------------------------------------------------------------------------------------------------------------------------------------------------------------------------------------------------------------------------------------------------------------------------------------------------------------------------------------------------------------------------------------------------------------------------------------------------------------------------------------------------------------------------------------------------------------------------------------------------------------------------------------------------------------------------------------------------------------------------------------------------------------------------------------------------------------------------------------------------------------------------------------------------------------------------------------------------------------------------------------------------------------------|----------------------------------------------------|------------------|
| )<br>NGE<br>-18<br>110                    |                                                                                         | REF<br>REF<br>REF<br>REF<br>REF<br>REF<br>REF        | REF<br>REF<br>REF<br>REF<br>REF<br>REF<br>REF                 |            | A<br>B<br>B<br>A<br>B<br>A<br>B<br>B | 22594-8<br>240628-1<br>240626-1<br>240633-1<br>455680-1<br>240629-1<br>240632-2<br>240659-3                            | NUT, HEX<br>PLATE, ADJ<br>SHAFT, PIVOT<br>BUSHING<br>LEVER, INTERMEDIATE<br>BLOCK, PIVOT<br>SCR, ADJ<br>PIN, CAM ROLLER                                                                                                                                                                                                                                                                                                                                                                                                                                                                                                                                                                                                                                                                                                                                                                                                                                                                                                                                                                                                                                                                                                                                                                                                                                                                                                                                                                                                                                                                                                                                                                                                                                                                                                                                                                                                                                                                                                                                                                                                                                                                                                                                                                                                                                                                                                                                  | 70<br>69<br>68<br>67<br>66<br>65<br>64<br>63       |                  |
| LAYOUT<br>L1462<br>T FEED<br>FEED         |                                                                                         | REF<br>REF<br>REF<br>REF                             | REF<br>REF<br>REF<br>REF                                      |            | B<br>B<br>C<br>D                     | 240658-1<br>454398-1<br>454220-1<br>453736-1                                                                           | CAM, ROLLER<br>ROD, FEED<br>CAP, RAM<br>HOUSING                                                                                                                                                                                                                                                                                                                                                                                                                                                                                                                                                                                                                                                                                                                                                                                                                                                                                                                                                                                                                                                                                                                                                                                                                                                                                                                                                                                                                                                                                                                                                                                                                                                                                                                                                                                                                                                                                                                                                                                                                                                                                                                                                                                                                                                                                                                                                                                                          | 62<br>61<br>60<br>59<br>58                         | -                |
|                                           | I                                                                                       | REF<br>REF<br>REF<br>REF                             | REF<br>REF<br>REF<br>REF                                      |            | B<br>B<br>B<br>B                     | 240624-1<br>691499-1<br>240635-1<br>240634-1                                                                           | PIN, FEED FINGER<br>SPRING, FEED FINGER<br>FINGER, FEED<br>LEVER, TERMINAL                                                                                                                                                                                                                                                                                                                                                                                                                                                                                                                                                                                                                                                                                                                                                                                                                                                                                                                                                                                                                                                                                                                                                                                                                                                                                                                                                                                                                                                                                                                                                                                                                                                                                                                                                                                                                                                                                                                                                                                                                                                                                                                                                                                                                                                                                                                                                                               | 57<br>56<br>55<br>54<br>53<br>52<br>51             | -                |
|                                           |                                                                                         | 1                                                    | 1 - 1                                                         |            | A<br>B<br>B                          | 7-21002-9<br>690602-5<br>690501-4                                                                                      | BOLT, CRIMPER(5/16-24×1.00)<br>CAM, PRE-FEED 1 1/8 ST<br>CAM, POST-FEED 1 5/8 ST                                                                                                                                                                                                                                                                                                                                                                                                                                                                                                                                                                                                                                                                                                                                                                                                                                                                                                                                                                                                                                                                                                                                                                                                                                                                                                                                                                                                                                                                                                                                                                                                                                                                                                                                                                                                                                                                                                                                                                                                                                                                                                                                                                                                                                                                                                                                                                         | 50<br>49<br>48<br>47<br>46                         | -                |
|                                           |                                                                                         | 1<br>1<br>1<br>1                                     | 1<br>1<br>1<br>1                                              |            | A<br>C<br>A<br>A                     | 690191-1<br>455674-1<br>690125-1<br>690124-1                                                                           | PLUG, NYLON<br>RAM<br>Washer, Laminated<br>Washer, Ram                                                                                                                                                                                                                                                                                                                                                                                                                                                                                                                                                                                                                                                                                                                                                                                                                                                                                                                                                                                                                                                                                                                                                                                                                                                                                                                                                                                                                                                                                                                                                                                                                                                                                                                                                                                                                                                                                                                                                                                                                                                                                                                                                                                                                                                                                                                                                                                                   | 45<br>44<br>43<br>42<br>41                         | С                |
|                                           |                                                                                         | 2<br>2<br>1<br>1<br>1<br>1                           | 2<br>2<br>1<br>1<br>1<br>1                                    |            | A<br>C<br>D<br>A<br>B                | 23241-6<br>690170-1<br>690142-1<br>5-692155-1<br>22480-5<br>690212-1                                                   | BALL, STEEL<br>SPRING, COMPRESSION<br>DISC, INSULATION<br>DISC, WIRE<br>WASHER, SPRING<br>POST, RAM                                                                                                                                                                                                                                                                                                                                                                                                                                                                                                                                                                                                                                                                                                                                                                                                                                                                                                                                                                                                                                                                                                                                                                                                                                                                                                                                                                                                                                                                                                                                                                                                                                                                                                                                                                                                                                                                                                                                                                                                                                                                                                                                                                                                                                                                                                                                                      | 40<br>39<br>38<br>37<br>36<br>35<br>34             | -<br>-<br>-      |
|                                           |                                                                                         | 1                                                    | 1                                                             |            | D                                    | 458980-1                                                                                                               | APPLICATOR, BASIC (SUB ASSY)                                                                                                                                                                                                                                                                                                                                                                                                                                                                                                                                                                                                                                                                                                                                                                                                                                                                                                                                                                                                                                                                                                                                                                                                                                                                                                                                                                                                                                                                                                                                                                                                                                                                                                                                                                                                                                                                                                                                                                                                                                                                                                                                                                                                                                                                                                                                                                                                                             | 33<br>32<br>31                                     |                  |
|                                           |                                                                                         | 1<br>1<br>REF<br>2<br>1<br>1<br>2                    | 1<br>1<br>REF<br>2<br>1<br>1<br>2                             |            | B<br>A<br>C<br>A<br>B<br>C<br>A      | 2-690451-4<br>240639-3<br>455676-1<br>22354-8<br>458803-9<br>240825-6<br>4-22281-1                                     | SPACER, STRIPPER<br>STRIPPER<br>PLATE, BASE<br>DRAG, STUD<br>PLATE, STRIP GUIDE<br>PLATE, STRIP HOLD DOWN<br>SPRING, DRAG                                                                                                                                                                                                                                                                                                                                                                                                                                                                                                                                                                                                                                                                                                                                                                                                                                                                                                                                                                                                                                                                                                                                                                                                                                                                                                                                                                                                                                                                                                                                                                                                                                                                                                                                                                                                                                                                                                                                                                                                                                                                                                                                                                                                                                                                                                                                | 30<br>29<br>28<br>27<br>26<br>25<br>24<br>23<br>22 | -<br>-<br>-<br>- |
|                                           |                                                                                         | 1                                                    | 1                                                             |            | A                                    | 454177-1                                                                                                               | DRAG, STOCK<br>GUIDE, STRIP (FRONT)                                                                                                                                                                                                                                                                                                                                                                                                                                                                                                                                                                                                                                                                                                                                                                                                                                                                                                                                                                                                                                                                                                                                                                                                                                                                                                                                                                                                                                                                                                                                                                                                                                                                                                                                                                                                                                                                                                                                                                                                                                                                                                                                                                                                                                                                                                                                                                                                                      | 22<br>21<br>20<br>19<br>18                         | B                |
|                                           |                                                                                         | REF<br>REF                                           | REF<br>REF                                                    |            | A<br>A                               | 454178-1<br>4-22284-9                                                                                                  | GUIDE, FEED ROD<br>SPRING, FEED RETURN                                                                                                                                                                                                                                                                                                                                                                                                                                                                                                                                                                                                                                                                                                                                                                                                                                                                                                                                                                                                                                                                                                                                                                                                                                                                                                                                                                                                                                                                                                                                                                                                                                                                                                                                                                                                                                                                                                                                                                                                                                                                                                                                                                                                                                                                                                                                                                                                                   | 17<br>16<br>15                                     | -                |
|                                           | 1                                                                                       | 1<br>1<br>1                                          | 1 1 1 1                                                       |            | C<br>A<br>B                          | 1-690481-4<br>23846-1<br>240833-3                                                                                      | SPACER, HOLD DOWN<br>Spring, Hold Down<br>Plate, rear shear                                                                                                                                                                                                                                                                                                                                                                                                                                                                                                                                                                                                                                                                                                                                                                                                                                                                                                                                                                                                                                                                                                                                                                                                                                                                                                                                                                                                                                                                                                                                                                                                                                                                                                                                                                                                                                                                                                                                                                                                                                                                                                                                                                                                                                                                                                                                                                                              | 14<br>13<br>12<br>11                               | -                |
|                                           |                                                                                         | 1<br>1<br>1<br>1<br>1<br>1<br>1<br>1<br>1            | 1<br>1<br>1<br>1<br>1<br>1<br>1<br>1<br>1<br>1<br>1           |            | B<br>D<br>D<br>C<br>B<br>C<br>B<br>C | 3-690482-9<br>7-683452-0<br>690474-6<br>2-455892-2<br>1-240641-3<br>2-238009-2<br>2-456134-3<br>455888-6<br>1-456404-8 | PLATE, FRONT SHEAR<br>ANVIL<br>BLADE, SLUG<br>HOLD DOWN, TERMINAL<br>SPACER, SLUG BLADE<br>SPACER, BLOCK CRIMPER<br>CRIMPER, INSULATION<br>SPACER, CRIMPER<br>CRIMPER, WIRE                                                                                                                                                                                                                                                                                                                                                                                                                                                                                                                                                                                                                                                                                                                                                                                                                                                                                                                                                                                                                                                                                                                                                                                                                                                                                                                                                                                                                                                                                                                                                                                                                                                                                                                                                                                                                                                                                                                                                                                                                                                                                                                                                                                                                                                                              | 10<br>9<br>8<br>7<br>6<br>5<br>4<br>3<br>2<br>1    | -                |
|                                           |                                                                                         | -2<br>/ REQD                                         | -1<br>PER A                                                   | U/M<br>SSY | DWG<br>SIZE                          | PART NO<br>REVISION OF EACH AS                                                                                         | DESCRIPTION<br>DESCRIPTION<br>DESCRIPTION<br>DESCRIPTION<br>DESCRIPTION<br>DESCRIPTION<br>DESCRIPTION<br>DESCRIPTION<br>DESCRIPTION<br>DESCRIPTION<br>DESCRIPTION<br>DESCRIPTION<br>DESCRIPTION<br>DESCRIPTION<br>DESCRIPTION<br>DESCRIPTION<br>DESCRIPTION<br>DESCRIPTION<br>DESCRIPTION<br>DESCRIPTION<br>DESCRIPTION<br>DESCRIPTION<br>DESCRIPTION<br>DESCRIPTION<br>DESCRIPTION<br>DESCRIPTION<br>DESCRIPTION<br>DESCRIPTION<br>DESCRIPTION<br>DESCRIPTION<br>DESCRIPTION<br>DESCRIPTION<br>DESCRIPTION<br>DESCRIPTION<br>DESCRIPTION<br>DESCRIPTION<br>DESCRIPTION<br>DESCRIPTION<br>DESCRIPTION<br>DESCRIPTION<br>DESCRIPTION<br>DESCRIPTION<br>DESCRIPTION<br>DESCRIPTION<br>DESCRIPTION<br>DESCRIPTION<br>DESCRIPTION<br>DESCRIPTION<br>DESCRIPTION<br>DESCRIPTION<br>DESCRIPTION<br>DESCRIPTION<br>DESCRIPTION<br>DESCRIPTION<br>DESCRIPTION<br>DESCRIPTION<br>DESCRIPTION<br>DESCRIPTION<br>DESCRIPTION<br>DESCRIPTION<br>DESCRIPTION<br>DESCRIPTION<br>DESCRIPTION<br>DESCRIPTION<br>DESCRIPTION<br>DESCRIPTION<br>DESCRIPTION<br>DESCRIPTION<br>DESCRIPTION<br>DESCRIPTION<br>DESCRIPTION<br>DESCRIPTION<br>DESCRIPTION<br>DESCRIPTION<br>DESCRIPTION<br>DESCRIPTION<br>DESCRIPTION<br>DESCRIPTION<br>DESCRIPTION<br>DESCRIPTION<br>DESCRIPTION<br>DESCRIPTION<br>DESCRIPTION<br>DESCRIPTION<br>DESCRIPTION<br>DESCRIPTION<br>DESCRIPTION<br>DESCRIPTION<br>DESCRIPTION<br>DESCRIPTION<br>DESCRIPTION<br>DESCRIPTION<br>DESCRIPTION<br>DESCRIPTION<br>DESCRIPTION<br>DESCRIPTION<br>DESCRIPTION<br>DESCRIPTION<br>DESCRIPTION<br>DESCRIPTION<br>DESCRIPTION<br>DESCRIPTION<br>DESCRIPTION<br>DESCRIPTION<br>DESCRIPTION<br>DESCRIPTION<br>DESCRIPTION<br>DESCRIPTION<br>DESCRIPTION<br>DESCRIPTION<br>DESCRIPTION<br>DESCRIPTION<br>DESCRIPTION<br>DESCRIPTION<br>DESCRIPTION<br>DESCRIPTION<br>DESCRIPTION<br>DESCRIPTION<br>DESCRIPTION<br>DESCRIPTION<br>DESCRIPTION<br>DESCRIPTION<br>DESCRIPTION<br>DESCRIPTION<br>DESCRIPTION<br>DESCRIPTION<br>DESCRIPTION<br>DESCRIPTION<br>DESCRIPTION<br>DESCRIPTION<br>DESCRIPTION<br>DESCRIPTION<br>DESCRIPTION<br>DESCRIPTION<br>DESCRIPTION<br>DESCRIPTION<br>DESCRIPTION<br>DESCRIPTION<br>DESCRIPTION<br>DESCRIPTION<br>DESCRIPTION<br>DESCRIPTION<br>DESCRIPTION<br>DESCRIPTION<br>DESCRIPTION<br>DESCRIPTION<br>DESCRIPTION<br>DESCRIPTION<br>DESCRIPTION<br>DESCRIPTION<br>DESCRIPTION<br>DESCRIPTION<br>DESCRIPTION<br>DESCRIPTION<br>DESCRIPTION<br>DESCRIPTION<br>DESCRIPTION<br>DESCR | ITEM<br>NO                                         |                  |
| TE 9/99<br>TB 1/96<br>SF 8-95<br>APP DATE | DO NO<br>TOLER<br>OTHER<br>2 PLC<br>3 PLC<br>4 PLC<br>ANGLE<br>SURF<br>REMOV<br>5 SHARP | T SCAL<br>ANCES<br>WISE S<br>DEC ±<br>DEC ±<br>DEC ± | E PRIN<br>UNLESS<br>PECIFI<br>-<br>-<br>E:<br>S, BRE<br>R.015 | IT.<br>ED: | s<br>name<br>E<br>scale              | -<br>-<br>-<br>-<br>-<br>-<br>-<br>-<br>-<br>-<br>-<br>-<br>-<br>-                                                     | ANP Incorporated<br>Harrisburg, PA 17105-<br>AN<br>AN<br>APPLICATOR MACHINE R<br>MINI A<br>567463<br>SHEET<br>1 of 1<br>RESTRICT                                                                                                                                                                                                                                                                                                                                                                                                                                                                                                                                                                                                                                                                                                                                                                                                                                                                                                                                                                                                                                                                                                                                                                                                                                                                                                                                                                                                                                                                                                                                                                                                                                                                                                                                                                                                                                                                                                                                                                                                                                                                                                                                                                                                                                                                                                                         | ef<br>PPL<br>ev<br>C                               | -                |