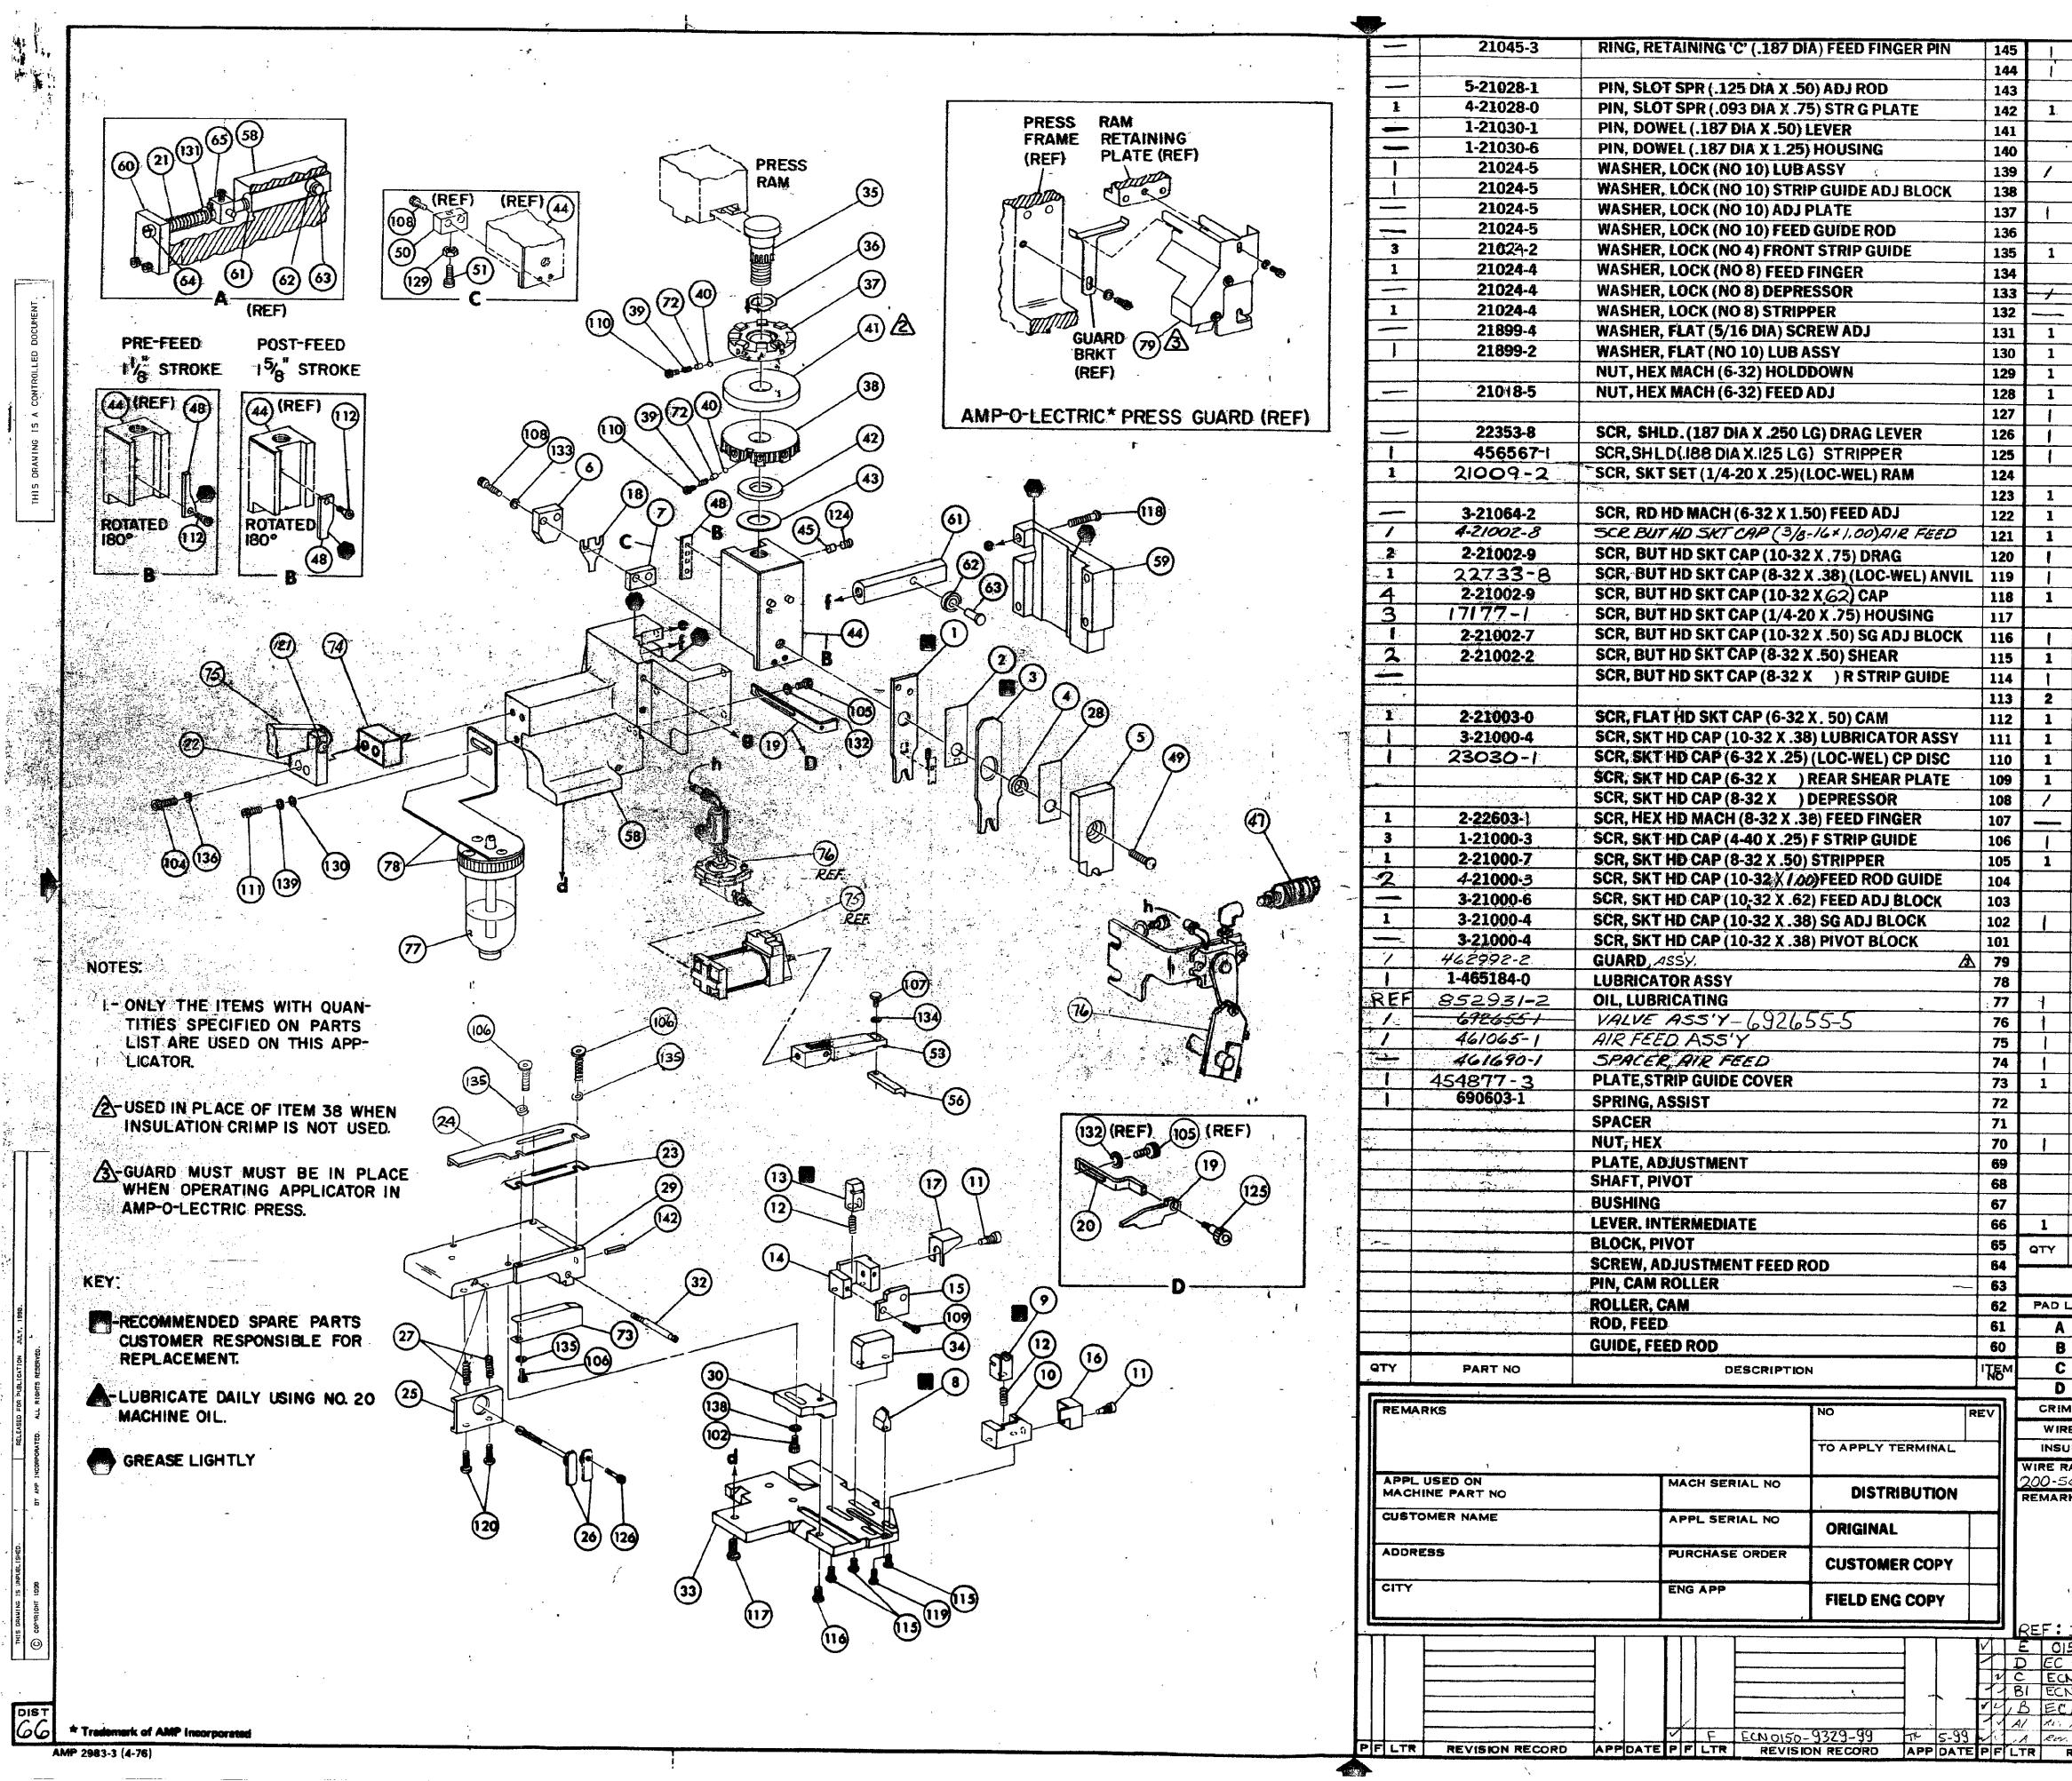

|                             |                        | 220-1                                 |             | CAP                                           | , HO                                                                                                           | USING                                                                                                                                                                                                                                                                                                                                                                                                                                                                                                                                                                                                                                                                                               | ······                                                                                                           |                                       |                                                                                                                                                                                                                                                                                                                                                                                                                                                                                                                                                                                                                                                                                                                                                                                                                                                                                                                                                                                                                                                                                                                                                                                                                                                                                                                                                                                                                                                                                                                                                                                                                                                                                                                                                                                                                                                                                                                                                                                                                                                                                                                               | 59         | 1            |
|-----------------------------|------------------------|---------------------------------------|-------------|-----------------------------------------------|----------------------------------------------------------------------------------------------------------------|-----------------------------------------------------------------------------------------------------------------------------------------------------------------------------------------------------------------------------------------------------------------------------------------------------------------------------------------------------------------------------------------------------------------------------------------------------------------------------------------------------------------------------------------------------------------------------------------------------------------------------------------------------------------------------------------------------|------------------------------------------------------------------------------------------------------------------|---------------------------------------|-------------------------------------------------------------------------------------------------------------------------------------------------------------------------------------------------------------------------------------------------------------------------------------------------------------------------------------------------------------------------------------------------------------------------------------------------------------------------------------------------------------------------------------------------------------------------------------------------------------------------------------------------------------------------------------------------------------------------------------------------------------------------------------------------------------------------------------------------------------------------------------------------------------------------------------------------------------------------------------------------------------------------------------------------------------------------------------------------------------------------------------------------------------------------------------------------------------------------------------------------------------------------------------------------------------------------------------------------------------------------------------------------------------------------------------------------------------------------------------------------------------------------------------------------------------------------------------------------------------------------------------------------------------------------------------------------------------------------------------------------------------------------------------------------------------------------------------------------------------------------------------------------------------------------------------------------------------------------------------------------------------------------------------------------------------------------------------------------------------------------------|------------|--------------|
|                             | 4544                   | 85-1                                  | -           | ΗΟι                                           | ISIN                                                                                                           | G                                                                                                                                                                                                                                                                                                                                                                                                                                                                                                                                                                                                                                                                                                   |                                                                                                                  | ·                                     |                                                                                                                                                                                                                                                                                                                                                                                                                                                                                                                                                                                                                                                                                                                                                                                                                                                                                                                                                                                                                                                                                                                                                                                                                                                                                                                                                                                                                                                                                                                                                                                                                                                                                                                                                                                                                                                                                                                                                                                                                                                                                                                               | 58         | ]            |
|                             | 6944.                  | ر≓ <del>د</del> ک                     |             | DAV                                           | /L, FI                                                                                                         |                                                                                                                                                                                                                                                                                                                                                                                                                                                                                                                                                                                                                                                                                                     |                                                                                                                  | ·····                                 |                                                                                                                                                                                                                                                                                                                                                                                                                                                                                                                                                                                                                                                                                                                                                                                                                                                                                                                                                                                                                                                                                                                                                                                                                                                                                                                                                                                                                                                                                                                                                                                                                                                                                                                                                                                                                                                                                                                                                                                                                                                                                                                               | 57         | -            |
| 1-4                         | 0744.                  | 33-7                                  |             |                                               |                                                                                                                | D FING                                                                                                                                                                                                                                                                                                                                                                                                                                                                                                                                                                                                                                                                                              | ED                                                                                                               |                                       | <u> </u>                                                                                                                                                                                                                                                                                                                                                                                                                                                                                                                                                                                                                                                                                                                                                                                                                                                                                                                                                                                                                                                                                                                                                                                                                                                                                                                                                                                                                                                                                                                                                                                                                                                                                                                                                                                                                                                                                                                                                                                                                                                                                                                      | 56         | -            |
| -                           | <u></u>                |                                       |             |                                               |                                                                                                                |                                                                                                                                                                                                                                                                                                                                                                                                                                                                                                                                                                                                                                                                                                     | INGER                                                                                                            | *                                     | ····· - ····                                                                                                                                                                                                                                                                                                                                                                                                                                                                                                                                                                                                                                                                                                                                                                                                                                                                                                                                                                                                                                                                                                                                                                                                                                                                                                                                                                                                                                                                                                                                                                                                                                                                                                                                                                                                                                                                                                                                                                                                                                                                                                                  | 55<br>54   | -            |
| 1                           | 4610                   | 062-1                                 |             |                                               |                                                                                                                |                                                                                                                                                                                                                                                                                                                                                                                                                                                                                                                                                                                                                                                                                                     | R ASS                                                                                                            | <u>5'Y</u>                            | ·                                                                                                                                                                                                                                                                                                                                                                                                                                                                                                                                                                                                                                                                                                                                                                                                                                                                                                                                                                                                                                                                                                                                                                                                                                                                                                                                                                                                                                                                                                                                                                                                                                                                                                                                                                                                                                                                                                                                                                                                                                                                                                                             | 53         | -            |
|                             |                        |                                       |             |                                               |                                                                                                                |                                                                                                                                                                                                                                                                                                                                                                                                                                                                                                                                                                                                                                                                                                     | AL FEED                                                                                                          |                                       |                                                                                                                                                                                                                                                                                                                                                                                                                                                                                                                                                                                                                                                                                                                                                                                                                                                                                                                                                                                                                                                                                                                                                                                                                                                                                                                                                                                                                                                                                                                                                                                                                                                                                                                                                                                                                                                                                                                                                                                                                                                                                                                               | 52         | 1            |
|                             | 463                    | 460-2                                 | 2           |                                               |                                                                                                                |                                                                                                                                                                                                                                                                                                                                                                                                                                                                                                                                                                                                                                                                                                     | DOWN                                                                                                             |                                       | <u>_</u>                                                                                                                                                                                                                                                                                                                                                                                                                                                                                                                                                                                                                                                                                                                                                                                                                                                                                                                                                                                                                                                                                                                                                                                                                                                                                                                                                                                                                                                                                                                                                                                                                                                                                                                                                                                                                                                                                                                                                                                                                                                                                                                      | 51         | -            |
|                             |                        |                                       |             |                                               |                                                                                                                | TONK                                                                                                                                                                                                                                                                                                                                                                                                                                                                                                                                                                                                                                                                                                |                                                                                                                  |                                       |                                                                                                                                                                                                                                                                                                                                                                                                                                                                                                                                                                                                                                                                                                                                                                                                                                                                                                                                                                                                                                                                                                                                                                                                                                                                                                                                                                                                                                                                                                                                                                                                                                                                                                                                                                                                                                                                                                                                                                                                                                                                                                                               | 50         | 1            |
| 7.                          | -2100                  | 2-9                                   |             | BOL                                           | T, CI                                                                                                          | RIMPE                                                                                                                                                                                                                                                                                                                                                                                                                                                                                                                                                                                                                                                                                               | 2                                                                                                                |                                       | . <u> </u>                                                                                                                                                                                                                                                                                                                                                                                                                                                                                                                                                                                                                                                                                                                                                                                                                                                                                                                                                                                                                                                                                                                                                                                                                                                                                                                                                                                                                                                                                                                                                                                                                                                                                                                                                                                                                                                                                                                                                                                                                                                                                                                    | 49         | 1            |
|                             |                        |                                       |             | CAM                                           |                                                                                                                |                                                                                                                                                                                                                                                                                                                                                                                                                                                                                                                                                                                                                                                                                                     | FEED                                                                                                             | · · · · · · · · · · · · · · · · · · · | STROKE                                                                                                                                                                                                                                                                                                                                                                                                                                                                                                                                                                                                                                                                                                                                                                                                                                                                                                                                                                                                                                                                                                                                                                                                                                                                                                                                                                                                                                                                                                                                                                                                                                                                                                                                                                                                                                                                                                                                                                                                                                                                                                                        | 48         | 1            |
|                             |                        | 42-2-                                 |             | VAL                                           | VE,                                                                                                            | SHUT                                                                                                                                                                                                                                                                                                                                                                                                                                                                                                                                                                                                                                                                                                | OFF                                                                                                              |                                       |                                                                                                                                                                                                                                                                                                                                                                                                                                                                                                                                                                                                                                                                                                                                                                                                                                                                                                                                                                                                                                                                                                                                                                                                                                                                                                                                                                                                                                                                                                                                                                                                                                                                                                                                                                                                                                                                                                                                                                                                                                                                                                                               | 47         | 1            |
|                             | 4594                   |                                       |             | APP                                           | LICA                                                                                                           | TOR, B                                                                                                                                                                                                                                                                                                                                                                                                                                                                                                                                                                                                                                                                                              | ASIC (SI                                                                                                         | JB ASSY)                              | · ··· <u></u>                                                                                                                                                                                                                                                                                                                                                                                                                                                                                                                                                                                                                                                                                                                                                                                                                                                                                                                                                                                                                                                                                                                                                                                                                                                                                                                                                                                                                                                                                                                                                                                                                                                                                                                                                                                                                                                                                                                                                                                                                                                                                                                 | 46         | 1            |
|                             | 6901                   | ····                                  |             | PLU                                           | <u>G, N`</u>                                                                                                   | YLON                                                                                                                                                                                                                                                                                                                                                                                                                                                                                                                                                                                                                                                                                                |                                                                                                                  | · · · · ·                             |                                                                                                                                                                                                                                                                                                                                                                                                                                                                                                                                                                                                                                                                                                                                                                                                                                                                                                                                                                                                                                                                                                                                                                                                                                                                                                                                                                                                                                                                                                                                                                                                                                                                                                                                                                                                                                                                                                                                                                                                                                                                                                                               | 45         | 1            |
| ļ                           | 4556                   |                                       |             | RAM                                           | I                                                                                                              |                                                                                                                                                                                                                                                                                                                                                                                                                                                                                                                                                                                                                                                                                                     |                                                                                                                  |                                       |                                                                                                                                                                                                                                                                                                                                                                                                                                                                                                                                                                                                                                                                                                                                                                                                                                                                                                                                                                                                                                                                                                                                                                                                                                                                                                                                                                                                                                                                                                                                                                                                                                                                                                                                                                                                                                                                                                                                                                                                                                                                                                                               | 44         | 1            |
|                             | 6901                   |                                       |             | WAS                                           | HER                                                                                                            | , LAMII                                                                                                                                                                                                                                                                                                                                                                                                                                                                                                                                                                                                                                                                                             | NATED                                                                                                            |                                       |                                                                                                                                                                                                                                                                                                                                                                                                                                                                                                                                                                                                                                                                                                                                                                                                                                                                                                                                                                                                                                                                                                                                                                                                                                                                                                                                                                                                                                                                                                                                                                                                                                                                                                                                                                                                                                                                                                                                                                                                                                                                                                                               | 43         |              |
|                             |                        | 24-3                                  |             |                                               |                                                                                                                | , RAM                                                                                                                                                                                                                                                                                                                                                                                                                                                                                                                                                                                                                                                                                               |                                                                                                                  |                                       | ,                                                                                                                                                                                                                                                                                                                                                                                                                                                                                                                                                                                                                                                                                                                                                                                                                                                                                                                                                                                                                                                                                                                                                                                                                                                                                                                                                                                                                                                                                                                                                                                                                                                                                                                                                                                                                                                                                                                                                                                                                                                                                                                             | 42         |              |
| <u> </u>                    | 6902                   |                                       |             |                                               |                                                                                                                | ACER                                                                                                                                                                                                                                                                                                                                                                                                                                                                                                                                                                                                                                                                                                |                                                                                                                  |                                       |                                                                                                                                                                                                                                                                                                                                                                                                                                                                                                                                                                                                                                                                                                                                                                                                                                                                                                                                                                                                                                                                                                                                                                                                                                                                                                                                                                                                                                                                                                                                                                                                                                                                                                                                                                                                                                                                                                                                                                                                                                                                                                                               | 41         |              |
| <u> </u>                    |                        | 41-6                                  |             |                                               | L, ST                                                                                                          |                                                                                                                                                                                                                                                                                                                                                                                                                                                                                                                                                                                                                                                                                                     |                                                                                                                  | ·····                                 |                                                                                                                                                                                                                                                                                                                                                                                                                                                                                                                                                                                                                                                                                                                                                                                                                                                                                                                                                                                                                                                                                                                                                                                                                                                                                                                                                                                                                                                                                                                                                                                                                                                                                                                                                                                                                                                                                                                                                                                                                                                                                                                               | 40         |              |
|                             | 6901                   | /0-1                                  |             |                                               | ····                                                                                                           |                                                                                                                                                                                                                                                                                                                                                                                                                                                                                                                                                                                                                                                                                                     | RESSION                                                                                                          |                                       | • • · · · · · · · · · · · · · · · · · ·                                                                                                                                                                                                                                                                                                                                                                                                                                                                                                                                                                                                                                                                                                                                                                                                                                                                                                                                                                                                                                                                                                                                                                                                                                                                                                                                                                                                                                                                                                                                                                                                                                                                                                                                                                                                                                                                                                                                                                                                                                                                                       | 39         | ł            |
|                             | 600                    | <u></u>                               |             |                                               |                                                                                                                | SULATI                                                                                                                                                                                                                                                                                                                                                                                                                                                                                                                                                                                                                                                                                              | ON                                                                                                               |                                       | · · ·                                                                                                                                                                                                                                                                                                                                                                                                                                                                                                                                                                                                                                                                                                                                                                                                                                                                                                                                                                                                                                                                                                                                                                                                                                                                                                                                                                                                                                                                                                                                                                                                                                                                                                                                                                                                                                                                                                                                                                                                                                                                                                                         | 38         |              |
| 1-2-                        |                        | <u>692-2</u><br>80-5                  | <u>&lt;</u> | DISC                                          |                                                                                                                |                                                                                                                                                                                                                                                                                                                                                                                                                                                                                                                                                                                                                                                                                                     |                                                                                                                  | - •                                   |                                                                                                                                                                                                                                                                                                                                                                                                                                                                                                                                                                                                                                                                                                                                                                                                                                                                                                                                                                                                                                                                                                                                                                                                                                                                                                                                                                                                                                                                                                                                                                                                                                                                                                                                                                                                                                                                                                                                                                                                                                                                                                                               | 37         |              |
| +                           | 6902                   |                                       |             |                                               |                                                                                                                | , SPRIN                                                                                                                                                                                                                                                                                                                                                                                                                                                                                                                                                                                                                                                                                             | 14                                                                                                               |                                       |                                                                                                                                                                                                                                                                                                                                                                                                                                                                                                                                                                                                                                                                                                                                                                                                                                                                                                                                                                                                                                                                                                                                                                                                                                                                                                                                                                                                                                                                                                                                                                                                                                                                                                                                                                                                                                                                                                                                                                                                                                                                                                                               | 36         | 1            |
| <u> </u>                    | 9078                   |                                       |             | POS                                           |                                                                                                                |                                                                                                                                                                                                                                                                                                                                                                                                                                                                                                                                                                                                                                                                                                     |                                                                                                                  | · · · -                               | -                                                                                                                                                                                                                                                                                                                                                                                                                                                                                                                                                                                                                                                                                                                                                                                                                                                                                                                                                                                                                                                                                                                                                                                                                                                                                                                                                                                                                                                                                                                                                                                                                                                                                                                                                                                                                                                                                                                                                                                                                                                                                                                             | 35         | -            |
| <u>ې ب</u>                  | 4556                   |                                       |             | SUP<br>PLA                                    |                                                                                                                | T, TERI                                                                                                                                                                                                                                                                                                                                                                                                                                                                                                                                                                                                                                                                                             | VIIINAL                                                                                                          | -<br>-                                | ·····                                                                                                                                                                                                                                                                                                                                                                                                                                                                                                                                                                                                                                                                                                                                                                                                                                                                                                                                                                                                                                                                                                                                                                                                                                                                                                                                                                                                                                                                                                                                                                                                                                                                                                                                                                                                                                                                                                                                                                                                                                                                                                                         | 34         | -            |
| <u> </u>                    | 6904                   |                                       |             |                                               |                                                                                                                |                                                                                                                                                                                                                                                                                                                                                                                                                                                                                                                                                                                                                                                                                                     | <b>MENT</b>                                                                                                      | -<br>                                 |                                                                                                                                                                                                                                                                                                                                                                                                                                                                                                                                                                                                                                                                                                                                                                                                                                                                                                                                                                                                                                                                                                                                                                                                                                                                                                                                                                                                                                                                                                                                                                                                                                                                                                                                                                                                                                                                                                                                                                                                                                                                                                                               | 33         | -            |
| <u> </u>                    |                        |                                       |             |                                               |                                                                                                                | 12903                                                                                                                                                                                                                                                                                                                                                                                                                                                                                                                                                                                                                                                                                               | - 1431 <b>⊂14</b>                                                                                                | ······                                |                                                                                                                                                                                                                                                                                                                                                                                                                                                                                                                                                                                                                                                                                                                                                                                                                                                                                                                                                                                                                                                                                                                                                                                                                                                                                                                                                                                                                                                                                                                                                                                                                                                                                                                                                                                                                                                                                                                                                                                                                                                                                                                               | 32         | -            |
| +                           | 4556                   | 89-1                                  |             | RI O                                          | ÇK ¢                                                                                                           | TRID                                                                                                                                                                                                                                                                                                                                                                                                                                                                                                                                                                                                                                                                                                | UIDE AC                                                                                                          | 1                                     |                                                                                                                                                                                                                                                                                                                                                                                                                                                                                                                                                                                                                                                                                                                                                                                                                                                                                                                                                                                                                                                                                                                                                                                                                                                                                                                                                                                                                                                                                                                                                                                                                                                                                                                                                                                                                                                                                                                                                                                                                                                                                                                               | 31<br>30   | ł            |
|                             | 556                    |                                       |             |                                               |                                                                                                                | TRIP G                                                                                                                                                                                                                                                                                                                                                                                                                                                                                                                                                                                                                                                                                              | the second s   | <u> </u>                              | <u></u>                                                                                                                                                                                                                                                                                                                                                                                                                                                                                                                                                                                                                                                                                                                                                                                                                                                                                                                                                                                                                                                                                                                                                                                                                                                                                                                                                                                                                                                                                                                                                                                                                                                                                                                                                                                                                                                                                                                                                                                                                                                                                                                       | <u> </u>   | $\mathbf{I}$ |
|                             |                        | 88-8                                  | 3           |                                               |                                                                                                                | and the second                                                                                                                                                                                                                                                                                                                                                                                                                                                                                                                                                                                    | and the second | DEPRESSOR                             |                                                                                                                                                                                                                                                                                                                                                                                                                                                                                                                                                                                                                                                                                                                                                                                                                                                                                                                                                                                                                                                                                                                                                                                                                                                                                                                                                                                                                                                                                                                                                                                                                                                                                                                                                                                                                                                                                                                                                                                                                                                                                                                               | 29         | -            |
|                             |                        | 34-0                                  |             |                                               |                                                                                                                | DRAG                                                                                                                                                                                                                                                                                                                                                                                                                                                                                                                                                                                                                                                                                                |                                                                                                                  |                                       | -                                                                                                                                                                                                                                                                                                                                                                                                                                                                                                                                                                                                                                                                                                                                                                                                                                                                                                                                                                                                                                                                                                                                                                                                                                                                                                                                                                                                                                                                                                                                                                                                                                                                                                                                                                                                                                                                                                                                                                                                                                                                                                                             | 20         | 1            |
|                             |                        | 46-1                                  |             |                                               |                                                                                                                |                                                                                                                                                                                                                                                                                                                                                                                                                                                                                                                                                                                                                                                                                                     | ELEASE                                                                                                           |                                       |                                                                                                                                                                                                                                                                                                                                                                                                                                                                                                                                                                                                                                                                                                                                                                                                                                                                                                                                                                                                                                                                                                                                                                                                                                                                                                                                                                                                                                                                                                                                                                                                                                                                                                                                                                                                                                                                                                                                                                                                                                                                                                                               | 26         | 1            |
|                             |                        | 92-1                                  |             |                                               |                                                                                                                | OCK                                                                                                                                                                                                                                                                                                                                                                                                                                                                                                                                                                                                                                                                                                 |                                                                                                                  |                                       | · · ·                                                                                                                                                                                                                                                                                                                                                                                                                                                                                                                                                                                                                                                                                                                                                                                                                                                                                                                                                                                                                                                                                                                                                                                                                                                                                                                                                                                                                                                                                                                                                                                                                                                                                                                                                                                                                                                                                                                                                                                                                                                                                                                         | 25         | 1            |
|                             |                        | 52-1                                  |             |                                               |                                                                                                                | RIP (R                                                                                                                                                                                                                                                                                                                                                                                                                                                                                                                                                                                                                                                                                              | EAR)                                                                                                             |                                       |                                                                                                                                                                                                                                                                                                                                                                                                                                                                                                                                                                                                                                                                                                                                                                                                                                                                                                                                                                                                                                                                                                                                                                                                                                                                                                                                                                                                                                                                                                                                                                                                                                                                                                                                                                                                                                                                                                                                                                                                                                                                                                                               | 24         |              |
|                             |                        | 38-1                                  |             |                                               |                                                                                                                | and the second se | RONT)                                                                                                            | · · · · · · · · · · · · · · · · · · · |                                                                                                                                                                                                                                                                                                                                                                                                                                                                                                                                                                                                                                                                                                                                                                                                                                                                                                                                                                                                                                                                                                                                                                                                                                                                                                                                                                                                                                                                                                                                                                                                                                                                                                                                                                                                                                                                                                                                                                                                                                                                                                                               | 23         | 1            |
|                             | 4590                   | 610-1                                 |             |                                               |                                                                                                                | وينصلكون تجاجبني ومبهدا والتقاف والم                                                                                                                                                                                                                                                                                                                                                                                                                                                                                                                                                                                                                                                                | BRAC                                                                                                             | KET                                   |                                                                                                                                                                                                                                                                                                                                                                                                                                                                                                                                                                                                                                                                                                                                                                                                                                                                                                                                                                                                                                                                                                                                                                                                                                                                                                                                                                                                                                                                                                                                                                                                                                                                                                                                                                                                                                                                                                                                                                                                                                                                                                                               | 22         | 1            |
| ŀ                           | 4-222                  | 84-9                                  |             |                                               |                                                                                                                |                                                                                                                                                                                                                                                                                                                                                                                                                                                                                                                                                                                                                                                                                                     | ETURN                                                                                                            |                                       |                                                                                                                                                                                                                                                                                                                                                                                                                                                                                                                                                                                                                                                                                                                                                                                                                                                                                                                                                                                                                                                                                                                                                                                                                                                                                                                                                                                                                                                                                                                                                                                                                                                                                                                                                                                                                                                                                                                                                                                                                                                                                                                               | 21         | 1            |
|                             |                        | 50-1                                  | •           | ARM                                           | STR                                                                                                            | RIPPER                                                                                                                                                                                                                                                                                                                                                                                                                                                                                                                                                                                                                                                                                              | 2                                                                                                                | · · · ·                               |                                                                                                                                                                                                                                                                                                                                                                                                                                                                                                                                                                                                                                                                                                                                                                                                                                                                                                                                                                                                                                                                                                                                                                                                                                                                                                                                                                                                                                                                                                                                                                                                                                                                                                                                                                                                                                                                                                                                                                                                                                                                                                                               | 20         | 1            |
| 4                           | 58 <b>9</b> 4          | 19-1                                  |             | STRI                                          |                                                                                                                |                                                                                                                                                                                                                                                                                                                                                                                                                                                                                                                                                                                                                                                                                                     |                                                                                                                  |                                       | 2                                                                                                                                                                                                                                                                                                                                                                                                                                                                                                                                                                                                                                                                                                                                                                                                                                                                                                                                                                                                                                                                                                                                                                                                                                                                                                                                                                                                                                                                                                                                                                                                                                                                                                                                                                                                                                                                                                                                                                                                                                                                                                                             | 19         | 1            |
| <u> </u>                    |                        | · · · · · · · · · · · · · · · · · · · |             |                                               | the second s | TERMI                                                                                                                                                                                                                                                                                                                                                                                                                                                                                                                                                                                                                                                                                               | the second se  |                                       | 3                                                                                                                                                                                                                                                                                                                                                                                                                                                                                                                                                                                                                                                                                                                                                                                                                                                                                                                                                                                                                                                                                                                                                                                                                                                                                                                                                                                                                                                                                                                                                                                                                                                                                                                                                                                                                                                                                                                                                                                                                                                                                                                             | 18         | 1            |
|                             |                        |                                       |             |                                               |                                                                                                                | HIP (R                                                                                                                                                                                                                                                                                                                                                                                                                                                                                                                                                                                                                                                                                              |                                                                                                                  |                                       |                                                                                                                                                                                                                                                                                                                                                                                                                                                                                                                                                                                                                                                                                                                                                                                                                                                                                                                                                                                                                                                                                                                                                                                                                                                                                                                                                                                                                                                                                                                                                                                                                                                                                                                                                                                                                                                                                                                                                                                                                                                                                                                               | 17         | k            |
| 6                           | 9160                   | 67-1                                  |             |                                               |                                                                                                                | HIP (F                                                                                                                                                                                                                                                                                                                                                                                                                                                                                                                                                                                                                                                                                              |                                                                                                                  |                                       | ł                                                                                                                                                                                                                                                                                                                                                                                                                                                                                                                                                                                                                                                                                                                                                                                                                                                                                                                                                                                                                                                                                                                                                                                                                                                                                                                                                                                                                                                                                                                                                                                                                                                                                                                                                                                                                                                                                                                                                                                                                                                                                                                             | 16         | 1            |
|                             | ~                      |                                       |             |                                               |                                                                                                                | HEAR (                                                                                                                                                                                                                                                                                                                                                                                                                                                                                                                                                                                                                                                                                              |                                                                                                                  | ~~                                    | 100 - 110 - 110 - 110 - 110 - 110 - 110 - 110 - 110 - 110 - 110 - 110 - 110 - 110 - 110 - 110 - 110 - 110 - 110 - 110 - 110 - 110 - 110 - 110 - 110 - 110 - 110 - 110 - 110 - 110 - 110 - 110 - 110 - 110 - 110 - 110 - 110 - 110 - 110 - 110 - 110 - 110 - 110 - 110 - 110 - 110 - 110 - 110 - 110 - 110 - 110 - 110 - 110 - 110 - 110 - 110 - 110 - 110 - 110 - 110 - 110 - 110 - 110 - 110 - 110 - 110 - 110 - 110 - 110 - 110 - 110 - 110 - 110 - 110 - 110 - 110 - 110 - 110 - 110 - 110 - 110 - 110 - 110 - 110 - 110 - 110 - 110 - 110 - 110 - 110 - 110 - 110 - 110 - 110 - 110 - 110 - 110 - 110 - 110 - 110 - 110 - 110 - 110 - 110 - 110 - 110 - 110 - 110 - 110 - 110 - 110 - 110 - 110 - 110 - 110 - 110 - 110 - 110 - 110 - 110 - 110 - 110 - 110 - 110 - 110 - 110 - 110 - 110 - 110 - 110 - 110 - 110 - 110 - 110 - 110 - 110 - 110 - 110 - 110 - 110 - 110 - 110 - 110 - 110 - 110 - 110 - 110 - 110 - 110 - 110 - 110 - 110 - 110 - 110 - 110 - 110 - 110 - 110 - 110 - 110 - 110 - 110 - 110 - 110 - 110 - 110 - 110 - 110 - 110 - 110 - 110 - 110 - 110 - 110 - 110 - 110 - 110 - 110 - 110 - 110 - 110 - 110 - 110 - 110 - 110 - 110 - 110 - 110 - 110 - 110 - 110 - 110 - 110 - 110 - 110 - 110 - 110 - 110 - 110 - 110 - 110 - 110 - 110 - 110 - 110 - 110 - 110 - 110 - 110 - 110 - 110 - 110 - 110 - 110 - 110 - 110 - 110 - 110 - 110 - 110 - 110 - 110 - 110 - 110 - 110 - 110 - 110 - 110 - 110 - 110 - 110 - 110 - 110 - 110 - 110 - 110 - 110 - 110 - 110 - 110 - 110 - 110 - 110 - 110 - 110 - 110 - 110 - 110 - 110 - 110 - 110 - 110 - 110 - 110 - 110 - 110 - 110 - 110 - 110 - 110 - 110 - 110 - 110 - 110 - 110 - 110 - 110 - 110 - 110 - 110 - 110 - 110 - 110 - 110 - 110 - 110 - 110 - 110 - 110 - 110 - 110 - 110 - 110 - 110 - 110 - 110 - 110 - 110 - 110 - 110 - 110 - 110 - 110 - 110 - 110 - 110 - 110 - 110 - 110 - 110 - 110 - 110 - 110 - 110 - 110 - 110 - 110 - 110 - 110 - 110 - 110 - 110 - 110 - 110 - 110 - 110 - 110 - 110 - 110 - 110 - 110 - 110 - 110 - 110 - 110 - 110 - 110 - 110 - 110 - 110 - 110 - 110 - 110 - 110 - 110 - 110 - 110 - 110 - 110 - 110 - 110 - | 15         | ĺ            |
|                             |                        |                                       |             |                                               |                                                                                                                |                                                                                                                                                                                                                                                                                                                                                                                                                                                                                                                                                                                                                                                                                                     | (REAR)                                                                                                           |                                       |                                                                                                                                                                                                                                                                                                                                                                                                                                                                                                                                                                                                                                                                                                                                                                                                                                                                                                                                                                                                                                                                                                                                                                                                                                                                                                                                                                                                                                                                                                                                                                                                                                                                                                                                                                                                                                                                                                                                                                                                                                                                                                                               | 14         |              |
|                             |                        |                                       |             |                                               |                                                                                                                |                                                                                                                                                                                                                                                                                                                                                                                                                                                                                                                                                                                                                                                                                                     | REAR)                                                                                                            | ·····                                 |                                                                                                                                                                                                                                                                                                                                                                                                                                                                                                                                                                                                                                                                                                                                                                                                                                                                                                                                                                                                                                                                                                                                                                                                                                                                                                                                                                                                                                                                                                                                                                                                                                                                                                                                                                                                                                                                                                                                                                                                                                                                                                                               | 13         |              |
|                             | 5-222                  |                                       |             |                                               | ·····                                                                                                          | SHEAR                                                                                                                                                                                                                                                                                                                                                                                                                                                                                                                                                                                                                                                                                               |                                                                                                                  |                                       |                                                                                                                                                                                                                                                                                                                                                                                                                                                                                                                                                                                                                                                                                                                                                                                                                                                                                                                                                                                                                                                                                                                                                                                                                                                                                                                                                                                                                                                                                                                                                                                                                                                                                                                                                                                                                                                                                                                                                                                                                                                                                                                               | 12         |              |
|                             | 6904                   |                                       |             | STOP                                          |                                                                                                                |                                                                                                                                                                                                                                                                                                                                                                                                                                                                                                                                                                                                                                                                                                     |                                                                                                                  | · · · · · · · · · · · · · · · · · · · |                                                                                                                                                                                                                                                                                                                                                                                                                                                                                                                                                                                                                                                                                                                                                                                                                                                                                                                                                                                                                                                                                                                                                                                                                                                                                                                                                                                                                                                                                                                                                                                                                                                                                                                                                                                                                                                                                                                                                                                                                                                                                                                               | 11.        | ].           |
| <u>690459-1</u><br>454276-1 |                        |                                       |             | HOLDER, SHEAR (FRONT)<br>SHEAR, FLOAT (FRONT) |                                                                                                                |                                                                                                                                                                                                                                                                                                                                                                                                                                                                                                                                                                                                                                                                                                     |                                                                                                                  |                                       |                                                                                                                                                                                                                                                                                                                                                                                                                                                                                                                                                                                                                                                                                                                                                                                                                                                                                                                                                                                                                                                                                                                                                                                                                                                                                                                                                                                                                                                                                                                                                                                                                                                                                                                                                                                                                                                                                                                                                                                                                                                                                                                               |            |              |
|                             |                        | 10-2                                  | -           | ANVI                                          |                                                                                                                | LUAI (                                                                                                                                                                                                                                                                                                                                                                                                                                                                                                                                                                                                                                                                                              | FRUNT)                                                                                                           | :                                     |                                                                                                                                                                                                                                                                                                                                                                                                                                                                                                                                                                                                                                                                                                                                                                                                                                                                                                                                                                                                                                                                                                                                                                                                                                                                                                                                                                                                                                                                                                                                                                                                                                                                                                                                                                                                                                                                                                                                                                                                                                                                                                                               | 9          |              |
|                             | 7207                   | <u>10-</u> 2                          |             |                                               | · · · · · · · · · · · · · · · · · · ·                                                                          |                                                                                                                                                                                                                                                                                                                                                                                                                                                                                                                                                                                                                                                                                                     |                                                                                                                  |                                       |                                                                                                                                                                                                                                                                                                                                                                                                                                                                                                                                                                                                                                                                                                                                                                                                                                                                                                                                                                                                                                                                                                                                                                                                                                                                                                                                                                                                                                                                                                                                                                                                                                                                                                                                                                                                                                                                                                                                                                                                                                                                                                                               | 8          | Į            |
|                             |                        |                                       |             |                                               | _                                                                                                              |                                                                                                                                                                                                                                                                                                                                                                                                                                                                                                                                                                                                                                                                                                     | SSOR (R<br>EAR (RE                                                                                               | -                                     | ······                                                                                                                                                                                                                                                                                                                                                                                                                                                                                                                                                                                                                                                                                                                                                                                                                                                                                                                                                                                                                                                                                                                                                                                                                                                                                                                                                                                                                                                                                                                                                                                                                                                                                                                                                                                                                                                                                                                                                                                                                                                                                                                        | 7          |              |
| 4                           | 5584                   | 39-9                                  |             |                                               |                                                                                                                |                                                                                                                                                                                                                                                                                                                                                                                                                                                                                                                                                                                                                                                                                                     | EAR (RE                                                                                                          |                                       |                                                                                                                                                                                                                                                                                                                                                                                                                                                                                                                                                                                                                                                                                                                                                                                                                                                                                                                                                                                                                                                                                                                                                                                                                                                                                                                                                                                                                                                                                                                                                                                                                                                                                                                                                                                                                                                                                                                                                                                                                                                                                                                               | 6<br>5     |              |
| <u> </u>                    |                        | =                                     |             |                                               |                                                                                                                |                                                                                                                                                                                                                                                                                                                                                                                                                                                                                                                                                                                                                                                                                                     |                                                                                                                  | CRIMPER                               | نو                                                                                                                                                                                                                                                                                                                                                                                                                                                                                                                                                                                                                                                                                                                                                                                                                                                                                                                                                                                                                                                                                                                                                                                                                                                                                                                                                                                                                                                                                                                                                                                                                                                                                                                                                                                                                                                                                                                                                                                                                                                                                                                            | 2<br>4     |              |
|                             |                        | <u></u>                               |             |                                               |                                                                                                                |                                                                                                                                                                                                                                                                                                                                                                                                                                                                                                                                                                                                                                                                                                     | ATION                                                                                                            |                                       |                                                                                                                                                                                                                                                                                                                                                                                                                                                                                                                                                                                                                                                                                                                                                                                                                                                                                                                                                                                                                                                                                                                                                                                                                                                                                                                                                                                                                                                                                                                                                                                                                                                                                                                                                                                                                                                                                                                                                                                                                                                                                                                               | 4          |              |
|                             |                        |                                       |             |                                               |                                                                                                                | CRIMP                                                                                                                                                                                                                                                                                                                                                                                                                                                                                                                                                                                                                                                                                               |                                                                                                                  |                                       |                                                                                                                                                                                                                                                                                                                                                                                                                                                                                                                                                                                                                                                                                                                                                                                                                                                                                                                                                                                                                                                                                                                                                                                                                                                                                                                                                                                                                                                                                                                                                                                                                                                                                                                                                                                                                                                                                                                                                                                                                                                                                                                               | 2          |              |
| 4                           | 628                    | 08-3                                  | 3           |                                               |                                                                                                                | WIRE                                                                                                                                                                                                                                                                                                                                                                                                                                                                                                                                                                                                                                                                                                |                                                                                                                  |                                       | 11<br>11<br>11<br>11                                                                                                                                                                                                                                                                                                                                                                                                                                                                                                                                                                                                                                                                                                                                                                                                                                                                                                                                                                                                                                                                                                                                                                                                                                                                                                                                                                                                                                                                                                                                                                                                                                                                                                                                                                                                                                                                                                                                                                                                                                                                                                          | 1:         |              |
|                             | PART                   |                                       | 1           |                                               |                                                                                                                |                                                                                                                                                                                                                                                                                                                                                                                                                                                                                                                                                                                                                                                                                                     | DESCR                                                                                                            | IPTION                                |                                                                                                                                                                                                                                                                                                                                                                                                                                                                                                                                                                                                                                                                                                                                                                                                                                                                                                                                                                                                                                                                                                                                                                                                                                                                                                                                                                                                                                                                                                                                                                                                                                                                                                                                                                                                                                                                                                                                                                                                                                                                                                                               | ITEM       |              |
| <u></u>                     |                        | <u></u>                               |             |                                               |                                                                                                                | . <u>.</u>                                                                                                                                                                                                                                                                                                                                                                                                                                                                                                                                                                                                                                                                                          | :                                                                                                                |                                       | 25 K                                                                                                                                                                                                                                                                                                                                                                                                                                                                                                                                                                                                                                                                                                                                                                                                                                                                                                                                                                                                                                                                                                                                                                                                                                                                                                                                                                                                                                                                                                                                                                                                                                                                                                                                                                                                                                                                                                                                                                                                                                                                                                                          |            |              |
| ,<br>                       |                        |                                       |             | G DATA                                        |                                                                                                                |                                                                                                                                                                                                                                                                                                                                                                                                                                                                                                                                                                                                                                                                                                     |                                                                                                                  | APPLICATOR                            |                                                                                                                                                                                                                                                                                                                                                                                                                                                                                                                                                                                                                                                                                                                                                                                                                                                                                                                                                                                                                                                                                                                                                                                                                                                                                                                                                                                                                                                                                                                                                                                                                                                                                                                                                                                                                                                                                                                                                                                                                                                                                                                               |            |              |
| TR                          |                        | HEIGHT                                | <u> </u>    | IRE SIZ                                       |                                                                                                                | MAG                                                                                                                                                                                                                                                                                                                                                                                                                                                                                                                                                                                                                                                                                                 |                                                                                                                  |                                       | 63136                                                                                                                                                                                                                                                                                                                                                                                                                                                                                                                                                                                                                                                                                                                                                                                                                                                                                                                                                                                                                                                                                                                                                                                                                                                                                                                                                                                                                                                                                                                                                                                                                                                                                                                                                                                                                                                                                                                                                                                                                                                                                                                         |            |              |
| ~~                          | NO.                    |                                       |             | USE                                           |                                                                                                                |                                                                                                                                                                                                                                                                                                                                                                                                                                                                                                                                                                                                                                                                                                     | ·                                                                                                                | · · · · · · · · · · · · · · · · · · · | 63483:                                                                                                                                                                                                                                                                                                                                                                                                                                                                                                                                                                                                                                                                                                                                                                                                                                                                                                                                                                                                                                                                                                                                                                                                                                                                                                                                                                                                                                                                                                                                                                                                                                                                                                                                                                                                                                                                                                                                                                                                                                                                                                                        |            |              |
|                             | .04                    |                                       | <b> </b>    |                                               |                                                                                                                | 26                                                                                                                                                                                                                                                                                                                                                                                                                                                                                                                                                                                                                                                                                                  |                                                                                                                  |                                       | 63484                                                                                                                                                                                                                                                                                                                                                                                                                                                                                                                                                                                                                                                                                                                                                                                                                                                                                                                                                                                                                                                                                                                                                                                                                                                                                                                                                                                                                                                                                                                                                                                                                                                                                                                                                                                                                                                                                                                                                                                                                                                                                                                         | 1. K.      |              |
|                             | .039                   |                                       |             | 1,24 1/2                                      |                                                                                                                |                                                                                                                                                                                                                                                                                                                                                                                                                                                                                                                                                                                                                                                                                                     | 12                                                                                                               |                                       | 63611 +                                                                                                                                                                                                                                                                                                                                                                                                                                                                                                                                                                                                                                                                                                                                                                                                                                                                                                                                                                                                                                                                                                                                                                                                                                                                                                                                                                                                                                                                                                                                                                                                                                                                                                                                                                                                                                                                                                                                                                                                                                                                                                                       | •          |              |
| P                           | .03                    |                                       | 124         | 5,26 0                                        | R 2                                                                                                            |                                                                                                                                                                                                                                                                                                                                                                                                                                                                                                                                                                                                                                                                                                     | *****                                                                                                            |                                       | 63573                                                                                                                                                                                                                                                                                                                                                                                                                                                                                                                                                                                                                                                                                                                                                                                                                                                                                                                                                                                                                                                                                                                                                                                                                                                                                                                                                                                                                                                                                                                                                                                                                                                                                                                                                                                                                                                                                                                                                                                                                                                                                                                         |            |              |
| E                           | SIZE                   | ТҮРЕ<br>" <i>Г</i> "                  |             | FEED                                          |                                                                                                                |                                                                                                                                                                                                                                                                                                                                                                                                                                                                                                                                                                                                                                                                                                     | . INST                                                                                                           |                                       | *                                                                                                                                                                                                                                                                                                                                                                                                                                                                                                                                                                                                                                                                                                                                                                                                                                                                                                                                                                                                                                                                                                                                                                                                                                                                                                                                                                                                                                                                                                                                                                                                                                                                                                                                                                                                                                                                                                                                                                                                                                                                                                                             |            |              |
|                             | .055                   |                                       | 4           | 130                                           | )                                                                                                              | A18(                                                                                                                                                                                                                                                                                                                                                                                                                                                                                                                                                                                                                                                                                                | 040                                                                                                              | ······                                |                                                                                                                                                                                                                                                                                                                                                                                                                                                                                                                                                                                                                                                                                                                                                                                                                                                                                                                                                                                                                                                                                                                                                                                                                                                                                                                                                                                                                                                                                                                                                                                                                                                                                                                                                                                                                                                                                                                                                                                                                                                                                                                               |            |              |
|                             | MAG.                   | INSULA                                |             | RANGE                                         | PRE                                                                                                            |                                                                                                                                                                                                                                                                                                                                                                                                                                                                                                                                                                                                                                                                                                     | -                                                                                                                |                                       |                                                                                                                                                                                                                                                                                                                                                                                                                                                                                                                                                                                                                                                                                                                                                                                                                                                                                                                                                                                                                                                                                                                                                                                                                                                                                                                                                                                                                                                                                                                                                                                                                                                                                                                                                                                                                                                                                                                                                                                                                                                                                                                               |            |              |
| 66 CI                       |                        |                                       | ¥.1         |                                               |                                                                                                                | 543                                                                                                                                                                                                                                                                                                                                                                                                                                                                                                                                                                                                                                                                                                 | 5-5                                                                                                              |                                       | ······                                                                                                                                                                                                                                                                                                                                                                                                                                                                                                                                                                                                                                                                                                                                                                                                                                                                                                                                                                                                                                                                                                                                                                                                                                                                                                                                                                                                                                                                                                                                                                                                                                                                                                                                                                                                                                                                                                                                                                                                                                                                                                                        |            |              |
| KS                          | AM                     | P-C                                   | )-          | LEC                                           |                                                                                                                | 210                                                                                                                                                                                                                                                                                                                                                                                                                                                                                                                                                                                                                                                                                                 |                                                                                                                  | · · · ·                               |                                                                                                                                                                                                                                                                                                                                                                                                                                                                                                                                                                                                                                                                                                                                                                                                                                                                                                                                                                                                                                                                                                                                                                                                                                                                                                                                                                                                                                                                                                                                                                                                                                                                                                                                                                                                                                                                                                                                                                                                                                                                                                                               |            |              |
|                             | •••                    | AIR F                                 |             |                                               | - 1 Г                                                                                                          | <b>N 1 N</b>                                                                                                                                                                                                                                                                                                                                                                                                                                                                                                                                                                                                                                                                                        |                                                                                                                  |                                       |                                                                                                                                                                                                                                                                                                                                                                                                                                                                                                                                                                                                                                                                                                                                                                                                                                                                                                                                                                                                                                                                                                                                                                                                                                                                                                                                                                                                                                                                                                                                                                                                                                                                                                                                                                                                                                                                                                                                                                                                                                                                                                                               |            |              |
|                             | /                      |                                       | جبا ب       |                                               |                                                                                                                |                                                                                                                                                                                                                                                                                                                                                                                                                                                                                                                                                                                                                                                                                                     | :                                                                                                                |                                       |                                                                                                                                                                                                                                                                                                                                                                                                                                                                                                                                                                                                                                                                                                                                                                                                                                                                                                                                                                                                                                                                                                                                                                                                                                                                                                                                                                                                                                                                                                                                                                                                                                                                                                                                                                                                                                                                                                                                                                                                                                                                                                                               |            |              |
| :                           |                        |                                       |             |                                               |                                                                                                                |                                                                                                                                                                                                                                                                                                                                                                                                                                                                                                                                                                                                                                                                                                     |                                                                                                                  |                                       |                                                                                                                                                                                                                                                                                                                                                                                                                                                                                                                                                                                                                                                                                                                                                                                                                                                                                                                                                                                                                                                                                                                                                                                                                                                                                                                                                                                                                                                                                                                                                                                                                                                                                                                                                                                                                                                                                                                                                                                                                                                                                                                               |            |              |
| ,                           |                        |                                       |             |                                               |                                                                                                                | -                                                                                                                                                                                                                                                                                                                                                                                                                                                                                                                                                                                                                                                                                                   |                                                                                                                  |                                       |                                                                                                                                                                                                                                                                                                                                                                                                                                                                                                                                                                                                                                                                                                                                                                                                                                                                                                                                                                                                                                                                                                                                                                                                                                                                                                                                                                                                                                                                                                                                                                                                                                                                                                                                                                                                                                                                                                                                                                                                                                                                                                                               |            |              |
|                             |                        |                                       |             |                                               |                                                                                                                | an <sup>37-54</sup>                                                                                                                                                                                                                                                                                                                                                                                                                                                                                                                                                                                                                                                                                 |                                                                                                                  |                                       | <u>مر</u><br>بر بر<br>جر بر                                                                                                                                                                                                                                                                                                                                                                                                                                                                                                                                                                                                                                                                                                                                                                                                                                                                                                                                                                                                                                                                                                                                                                                                                                                                                                                                                                                                                                                                                                                                                                                                                                                                                                                                                                                                                                                                                                                                                                                                                                                                                                   |            |              |
|                             |                        | <u>E 461</u>                          | 26          |                                               |                                                                                                                |                                                                                                                                                                                                                                                                                                                                                                                                                                                                                                                                                                                                                                                                                                     |                                                                                                                  | · · · · · · · · · · · · · · · · · · · | А                                                                                                                                                                                                                                                                                                                                                                                                                                                                                                                                                                                                                                                                                                                                                                                                                                                                                                                                                                                                                                                                                                                                                                                                                                                                                                                                                                                                                                                                                                                                                                                                                                                                                                                                                                                                                                                                                                                                                                                                                                                                                                                             |            |              |
| <u>50-7</u>                 | 376-9                  |                                       | DEG         | E 11/96                                       | A                                                                                                              | UPGAG<br>6637-                                                                                                                                                                                                                                                                                                                                                                                                                                                                                                                                                                                                                                                                                      | e 10-1<br>1 / <i>184</i> -A                                                                                      |                                       | 4/00000                                                                                                                                                                                                                                                                                                                                                                                                                                                                                                                                                                                                                                                                                                                                                                                                                                                                                                                                                                                                                                                                                                                                                                                                                                                                                                                                                                                                                                                                                                                                                                                                                                                                                                                                                                                                                                                                                                                                                                                                                                                                                                                       | ٦.         | -            |
|                             | <u>U 491</u><br>331091 | 24 93                                 | 17/1~       | <u>(10-93</u><br>9-91                         | HR.                                                                                                            | 12/81                                                                                                                                                                                                                                                                                                                                                                                                                                                                                                                                                                                                                                                                                               | PP 6/81                                                                                                          | AMP. AMP                              | INCORPORATED                                                                                                                                                                                                                                                                                                                                                                                                                                                                                                                                                                                                                                                                                                                                                                                                                                                                                                                                                                                                                                                                                                                                                                                                                                                                                                                                                                                                                                                                                                                                                                                                                                                                                                                                                                                                                                                                                                                                                                                                                                                                                                                  |            | ĺ            |
| - A /                       | 316791                 |                                       | 154%        | E 6-91                                        | Kax                                                                                                            | abor 11                                                                                                                                                                                                                                                                                                                                                                                                                                                                                                                                                                                                                                                                                             | Chiven                                                                                                           |                                       | 5-16<br>5-                                                                                                                                                                                                                                                                                                                                                                                                                                                                                                                                                                                                                                                                                                                                                                                                                                                                                                                                                                                                                                                                                                                                                                                                                                                                                                                                                                                                                                                                                                                                                                                                                                                                                                                                                                                                                                                                                                                                                                                                                                                                                                                    |            | !            |
| <u>A-2'</u>                 | 72290                  | )<br>13/9                             | E.C.        | 10-90                                         | Bill                                                                                                           |                                                                                                                                                                                                                                                                                                                                                                                                                                                                                                                                                                                                                                                                                                     | m 1381                                                                                                           | LOC D NO 5670                         | 076-1                                                                                                                                                                                                                                                                                                                                                                                                                                                                                                                                                                                                                                                                                                                                                                                                                                                                                                                                                                                                                                                                                                                                                                                                                                                                                                                                                                                                                                                                                                                                                                                                                                                                                                                                                                                                                                                                                                                                                                                                                                                                                                                         | REV        |              |
| Ree F.                      | chi p-                 | 41.3                                  | e/1         | 8.2-82<br>6.9/23/81                           | NAM                                                                                                            |                                                                                                                                                                                                                                                                                                                                                                                                                                                                                                                                                                                                                                                                                                     |                                                                                                                  | E QUICK CHANG                         |                                                                                                                                                                                                                                                                                                                                                                                                                                                                                                                                                                                                                                                                                                                                                                                                                                                                                                                                                                                                                                                                                                                                                                                                                                                                                                                                                                                                                                                                                                                                                                                                                                                                                                                                                                                                                                                                                                                                                                                                                                                                                                                               | OR         | :            |
| REVIS                       |                        | ORD                                   | API         | DATE                                          | <ul> <li>A result for</li> </ul>                                                                               |                                                                                                                                                                                                                                                                                                                                                                                                                                                                                                                                                                                                                                                                                                     |                                                                                                                  | TAB, FASTON. (AI                      |                                                                                                                                                                                                                                                                                                                                                                                                                                                                                                                                                                                                                                                                                                                                                                                                                                                                                                                                                                                                                                                                                                                                                                                                                                                                                                                                                                                                                                                                                                                                                                                                                                                                                                                                                                                                                                                                                                                                                                                                                                                                                                                               | )          |              |
|                             |                        |                                       |             |                                               | ő                                                                                                              | 0779 CL                                                                                                                                                                                                                                                                                                                                                                                                                                                                                                                                                                                                                                                                                             | ISTOMER                                                                                                          | AND ASSEMBLY DRA                      | W I NG                                                                                                                                                                                                                                                                                                                                                                                                                                                                                                                                                                                                                                                                                                                                                                                                                                                                                                                                                                                                                                                                                                                                                                                                                                                                                                                                                                                                                                                                                                                                                                                                                                                                                                                                                                                                                                                                                                                                                                                                                                                                                                                        | A DE DETEN |              |
|                             |                        |                                       |             |                                               |                                                                                                                | <u> </u>                                                                                                                                                                                                                                                                                                                                                                                                                                                                                                                                                                                                                                                                                            |                                                                                                                  |                                       |                                                                                                                                                                                                                                                                                                                                                                                                                                                                                                                                                                                                                                                                                                                                                                                                                                                                                                                                                                                                                                                                                                                                                                                                                                                                                                                                                                                                                                                                                                                                                                                                                                                                                                                                                                                                                                                                                                                                                                                                                                                                                                                               |            |              |