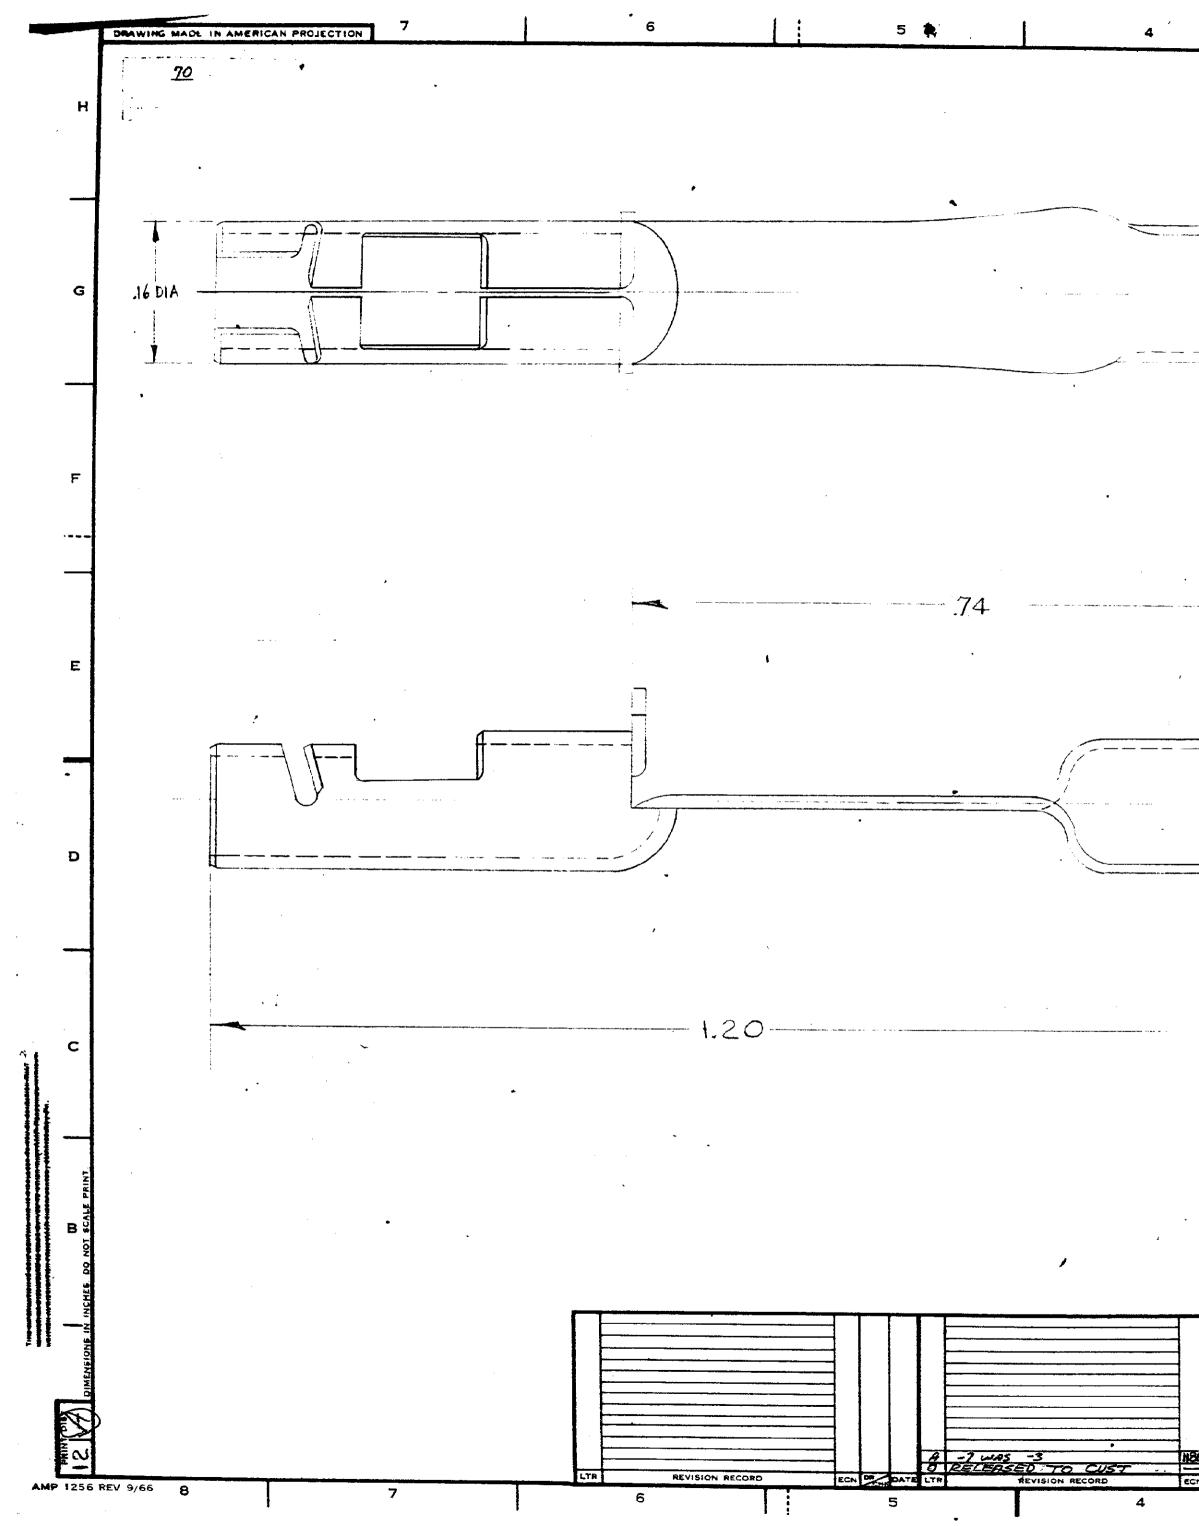

•

| 4                                       | 3                     |                                                                                       | 2                 | . 1          |            |
|-----------------------------------------|-----------------------|---------------------------------------------------------------------------------------|-------------------|--------------|------------|
|                                         |                       |                                                                                       | _                 | 421337       | н          |
| ~~~~~~~~~~~~~~~~~~~~~~~~~~~~~~~~~~~~~~~ |                       |                                                                                       |                   |