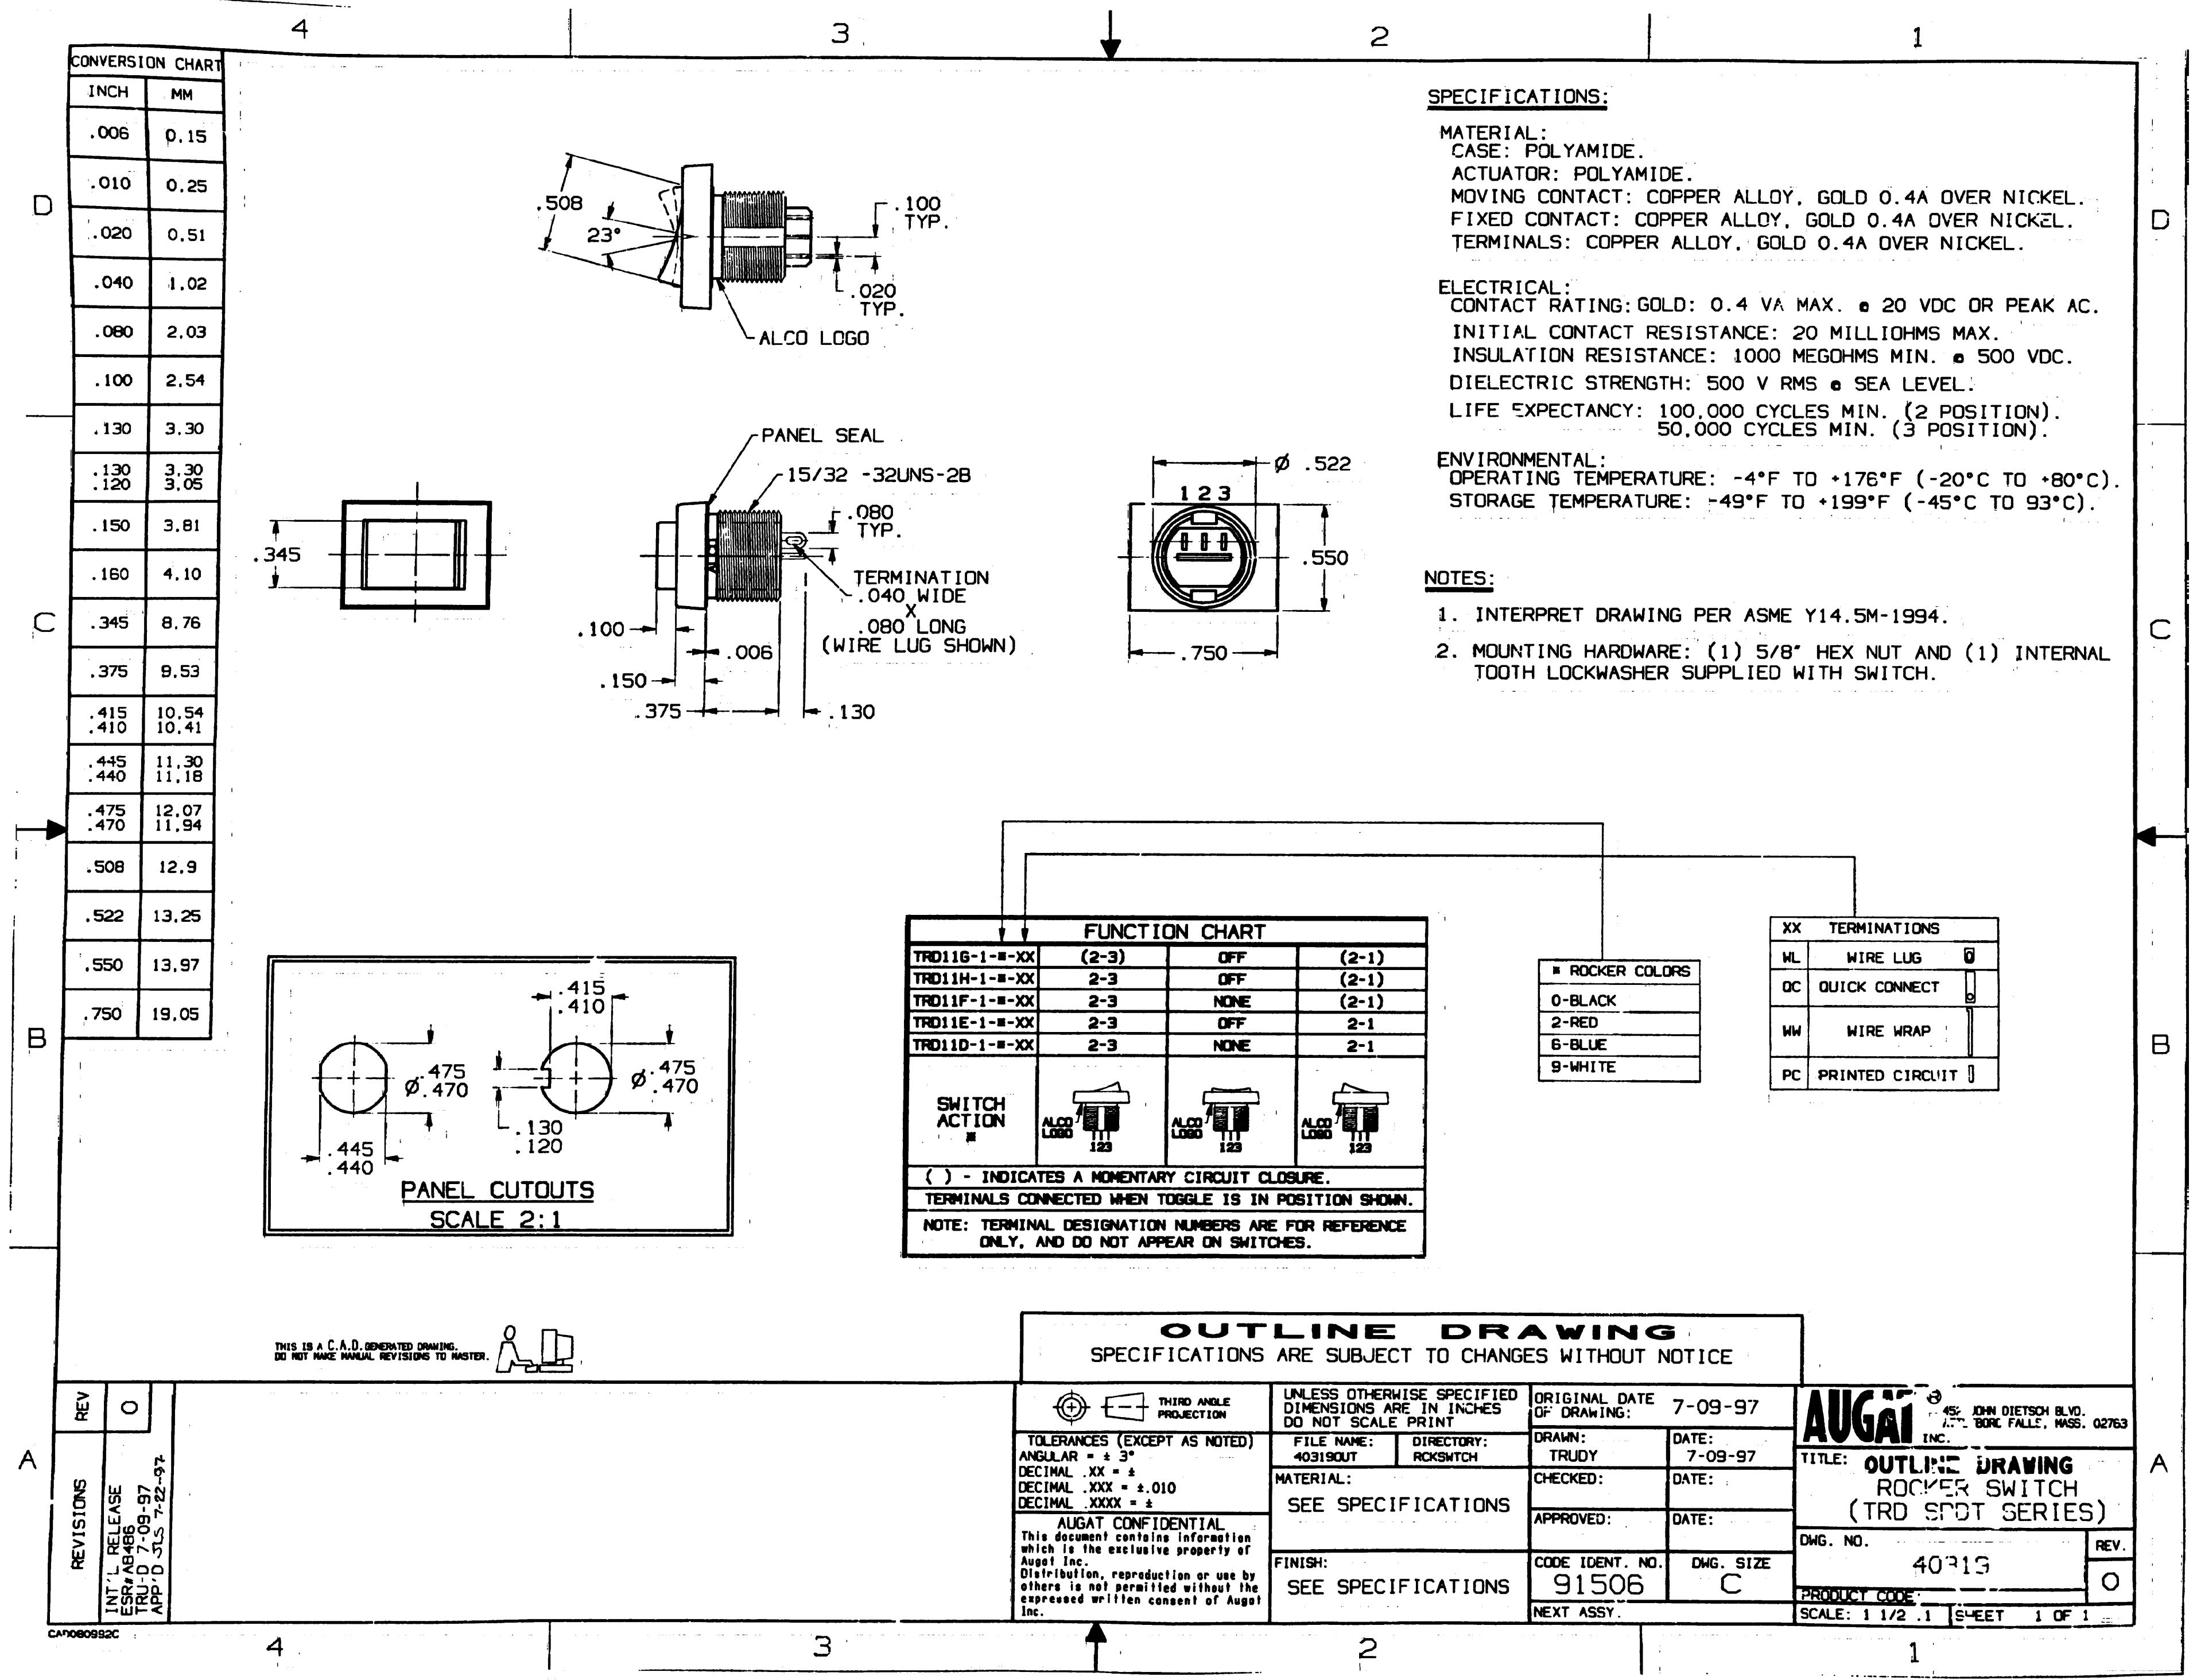

| NS ARE SUBJECT TO CHANGES WITHOUT NOTICE |                                                                              |                        |                              |                  | ,                                                 |
|------------------------------------------|------------------------------------------------------------------------------|------------------------|------------------------------|------------------|---------------------------------------------------|
|                                          | UNLESS OTHERWISE SPECIFIED<br>DIMENSIONS ARE IN INCHES<br>DO NOT SCALE PRINT |                        | ORIGINAL DATE<br>OF DRAWING: | 7-09-97          | AIGAT                                             |
| )                                        | FILE NAME:<br>403190UT                                                       | DIRECTORY:<br>RCKSWTCH | DRAWN:<br>TRUDY              | DATE:<br>7-09-97 | TITLE: OUTLIN                                     |
|                                          | MATERIAL:<br>SEE SPECIFICATIONS                                              |                        | CHECKED:                     | DATE:            | ROC!'<br>(TRD S<br>DWG. NO.<br>40<br>PRODUCT CODE |
| .:<br>IN<br>If                           | FINISH:<br>SEE SPECIFICATIONS                                                |                        | APPROVED:                    | DATE:            |                                                   |
| by<br>he                                 |                                                                              |                        | CODE IDENT. NO.<br>91506     | DWG. SIZE        |                                                   |
| got                                      |                                                                              |                        | NEXT ASSY.                   |                  | SCALE: 1 1/2 .1                                   |
| 2                                        |                                                                              |                        |                              |                  | 1                                                 |