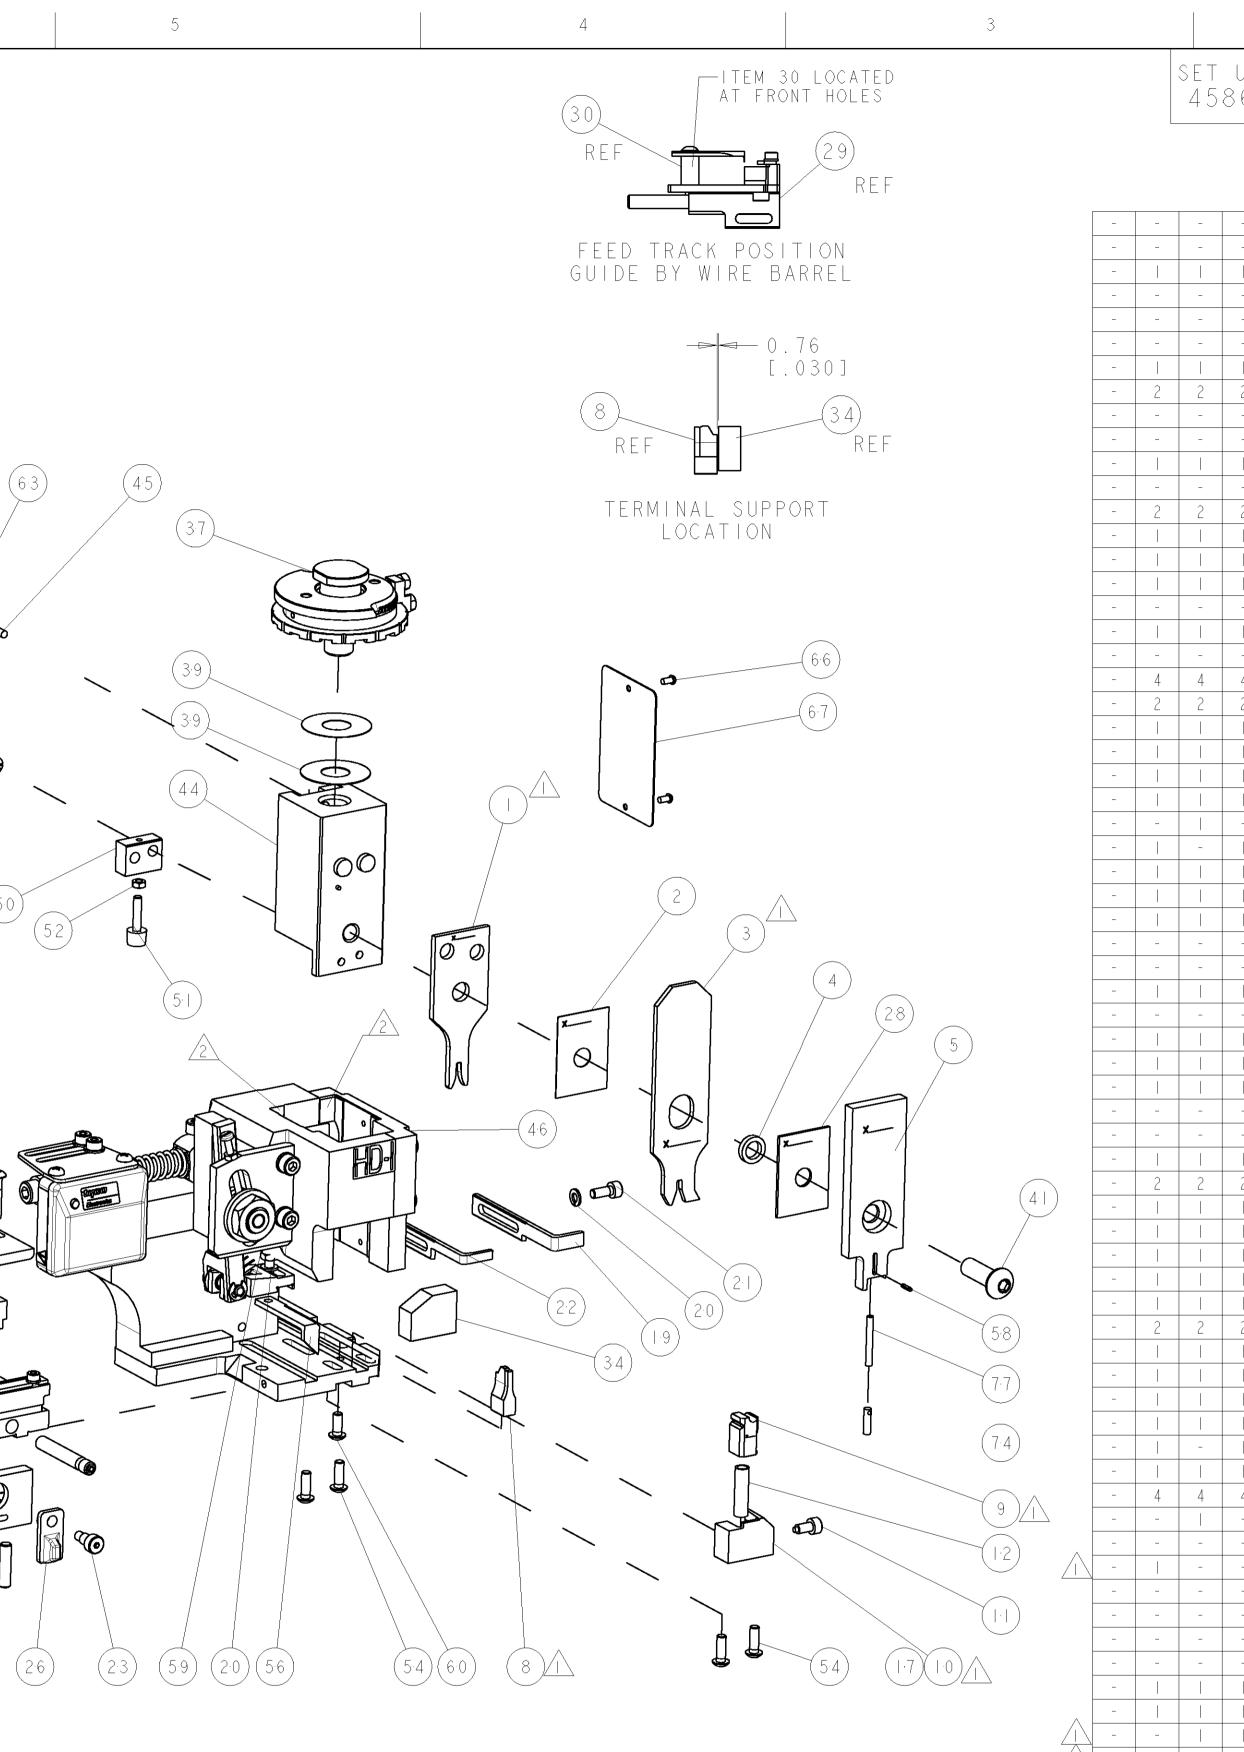

|                                                            | 8                                                 |                                                             | 7                                             |                    | 6                          |
|------------------------------------------------------------|---------------------------------------------------|-------------------------------------------------------------|-----------------------------------------------|--------------------|----------------------------|
| THIS DRAWING IS UNPUBL<br>C COPYRIGHT 20<br>PART<br>NUMBER | BY TYCO ELECTRONICS CORPORAT                      |                                                             | DESCRIPTION                                   |                    |                            |
| 1530012-1<br>1530012-2<br>1530012-6<br>2-1530012-1         | B LEADMAKE<br>B BENCH<br>B LEADMAKE<br>B LEADMAKE | MECH PRE FEED<br>R MECH POST FEEI                           | CUTS CARRIER<br>CONTINUOUS CARR               | R I E R            |                            |
| - 5300 2-2<br>- 5300 2-6<br>- 5300 2-7                     | B LEADMAKE                                        | MECH PRE FEED<br>R MECH POST FEEL<br>-                      |                                               | ARTS               |                            |
| CRIMP DATA                                                 |                                                   |                                                             | CRIMP SPECS                                   |                    |                            |
| CRIMP<br>WIRE 2.2                                          | SIZE TYF<br>9 [.090 IN] F<br>9 [.102 IN] F        | 0 . 7 5mm s q                                               | N FACT<br>NGE<br>- I. 5mm s q<br>067 095 IN ] |                    |                            |
| WIRE STRIP L<br>3.50-4.50 [.1<br>TERMINAL                  | _ENGTH                                            | + APPL INS                                                  | TRUCTIONS                                     | │                  | 10 (REF)                   |
| APPL SPE                                                   |                                                   |                                                             | 11.90[.469 IN]                                | 1-46518<br>LUBRICA | 4-0 3<br>Tor assembly (ref |
| 345208                                                     | -                                                 | -                                                           |                                               |                    |                            |
|                                                            |                                                   |                                                             |                                               |                    | (5.3) (2.0)                |
| WIRE<br>SIZE                                               | I.59 ±0.05                                        | [.063 ±.002 IN]<br>[.056 ±.002 IN]                          | REF<br>SETTINGS<br>B3<br>C4                   |                    |                            |
| 0.75 mm <sup>2</sup>                                       |                                                   | [.050 ±.002 IN]<br>                                         | D 2                                           |                    |                            |
| -                                                          |                                                   | -<br>-<br>-                                                 |                                               |                    |                            |
| -                                                          |                                                   | -<br>-                                                      |                                               | 3.3                | Î                          |
|                                                            |                                                   | _                                                           |                                               | 2.4                |                            |
|                                                            | 1ENDED SPARE PAF<br>E RAM, CAM, CAM               | RTS.<br>Follower and fee                                    | D ROD LIGHTLY.                                | (30)               |                            |
|                                                            | ATOR INSTRUCTION                                  | QUIRE LUBRICATION<br>ON SHEET FOR MORE<br>THE APPLICATOR IN | INFORMATION.                                  | 3.1                |                            |
| JILLI                                                      | VUTTLILV WIIN                                     | THE ALLEGATON,                                              |                                               |                    |                            |
|                                                            |                                                   |                                                             |                                               |                    | 2.5 6.1                    |
|                                                            |                                                   |                                                             |                                               |                    |                            |
|                                                            |                                                   |                                                             |                                               |                    |                            |
|                                                            |                                                   |                                                             |                                               |                    |                            |