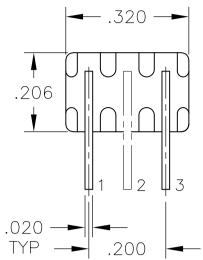

NOTES:

- 1 TERMINAL NUMBERS ARE FOR REFERENCE ONLY AND DO NOT APPEAR ON SWITCHES.
- 2 ALL MATERIALS AND FINISHES COMPLY WITH EU DIRECTIVE 2002/95/EC OF 27JAN2003 (ROHS).

 $\overline{3}$ CENTER TERMINAL PRESENT ON DOUBLE THROW SWITCHES ONLY.