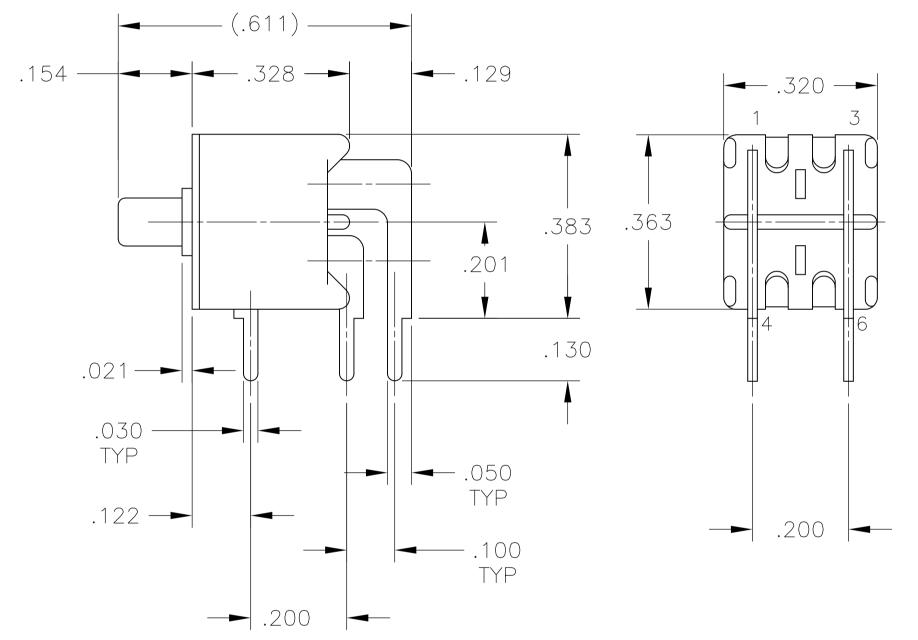

NOTES:

- 1 TERMINAL NUMBERS ARE FOR REFERENCE ONLY AND DO NOT APPEAR ON SWITCHES.
- 2 ALL MATERIALS AND FINISHES COMPLY WITH EU DIRECTIVE 2002/95/EC OF 27JAN2003 (ROHS).

 $\overline{3}$ CENTER TERMINAL PRESENT ON DOUBLE THROW SWITCHES ONLY.

> DIMENSIONS: INCHES

 $\oplus$ 

MATERIAL \_

|                                                                   | Func                                                                                                                                                                                                                                                                                                                                                                                                                                                                                                                                                                                     | tion                           | Connected                      | Terminals                      |
|-------------------------------------------------------------------|------------------------------------------------------------------------------------------------------------------------------------------------------------------------------------------------------------------------------------------------------------------------------------------------------------------------------------------------------------------------------------------------------------------------------------------------------------------------------------------------------------------------------------------------------------------------------------------|--------------------------------|--------------------------------|--------------------------------|
| Button<br>Color                                                   | ALCO<br>ALCO<br>1 2 3<br>4 5 6                                                                                                                                                                                                                                                                                                                                                                                                                                                                                                                                                           | ALCO<br>ALCO<br>1 2 3<br>4 5 6 | ALCO<br>ALCO<br>1 2 3<br>4 5 6 | ALCO<br>ALCO<br>1 2 3<br>4 5 6 |
| Black                                                             | Off                                                                                                                                                                                                                                                                                                                                                                                                                                                                                                                                                                                      | Mom                            | Off                            | 1-3                            |
| Red                                                               | Off                                                                                                                                                                                                                                                                                                                                                                                                                                                                                                                                                                                      | Mom                            | Off                            | 1-3                            |
| Blue                                                              | Off                                                                                                                                                                                                                                                                                                                                                                                                                                                                                                                                                                                      | Mom                            | Off                            | 1-3                            |
| Black                                                             | Off                                                                                                                                                                                                                                                                                                                                                                                                                                                                                                                                                                                      | Mom                            | Off                            | 1-3                            |
| Red                                                               | Off                                                                                                                                                                                                                                                                                                                                                                                                                                                                                                                                                                                      | Mom                            | Off                            | 1-3                            |
| Blue                                                              | Off                                                                                                                                                                                                                                                                                                                                                                                                                                                                                                                                                                                      | Mom                            | Off                            | 1-3                            |
| Black                                                             | On                                                                                                                                                                                                                                                                                                                                                                                                                                                                                                                                                                                       | Mom                            | 1-2                            | 2-3                            |
| Red                                                               | On                                                                                                                                                                                                                                                                                                                                                                                                                                                                                                                                                                                       | Mom                            | 1-2                            | 2-3                            |
| Blue                                                              | On                                                                                                                                                                                                                                                                                                                                                                                                                                                                                                                                                                                       | Mom                            | 1-2                            | 2-3                            |
| Black                                                             | On                                                                                                                                                                                                                                                                                                                                                                                                                                                                                                                                                                                       | Mom                            | 1-2                            | 2-3                            |
| Red                                                               | On                                                                                                                                                                                                                                                                                                                                                                                                                                                                                                                                                                                       | Mom                            | 1-2                            | 2-3                            |
| Blue                                                              | On                                                                                                                                                                                                                                                                                                                                                                                                                                                                                                                                                                                       | Mom                            | 1-2                            | 2-3                            |
| Black                                                             | Off                                                                                                                                                                                                                                                                                                                                                                                                                                                                                                                                                                                      | Mom                            | Off                            | 1-3, 4-6                       |
| Black                                                             | Off                                                                                                                                                                                                                                                                                                                                                                                                                                                                                                                                                                                      | Mom                            | Off                            | 1-3, 4-6                       |
| Red                                                               | On                                                                                                                                                                                                                                                                                                                                                                                                                                                                                                                                                                                       | Mom                            | 1-2, 4-5                       | 2-3, 5-6                       |
| Black                                                             | Off                                                                                                                                                                                                                                                                                                                                                                                                                                                                                                                                                                                      | Mom                            | Off                            | 1-3, 4-6                       |
|                                                                   |                                                                                                                                                                                                                                                                                                                                                                                                                                                                                                                                                                                          | 01SEP05<br>21JUL05             | <b>STE</b> TE                  | Connectivity                   |
| $ \begin{array}{c} 0 \ PLC \\ 1 \ PLC \\ 2 \ PLC \\ \end{array} $ | ES     UNLESS       E     SPECIFIED:       APVD       M.ZITTO       PRODUCT SPEC       E       E       E       E       E       C       E       C       C       C       C       C       C       C       C       C       C       C       C       C       C       C       C       C       C       C       C       C       C       C       C       C       C       C       C       C       C       C       C       C       C       C       C       C       C       C       C       C       C       C       C       C       C       C       C       C       C       C       C       C       C |                                | PUSHBUTTON SWITCH,             | TPA SERIES                     |
|                                                                   |                                                                                                                                                                                                                                                                                                                                                                                                                                                                                                                                                                                          | A10077                         |                                | RESTRICTED TO                  |
|                                                                   | CUSTOMER                                                                                                                                                                                                                                                                                                                                                                                                                                                                                                                                                                                 | DRAWING                        | SCALE 4:1                      | SHEET OF REV A2                |