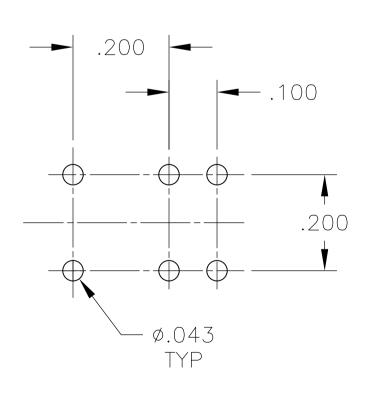

ERANCES UNLESS<br>OTHERWISE SPECIFIED: | APVD 21JUL05<br>M.ZITTO | NAME |                  |               |              |                     |
|      | 0 PLC ± -<br>1 PLC ± -<br>2 PLC ± -       | PRODUCT SPEC            |      | PUSHB            | UTTON SWITCH, | TPA SERIES   |                     |
|      | 3 PLC ± .010<br>4 PLC ± -<br>ANGLES ± -   | APPLICATION SPEC        | SIZE | CAGE CODE DRAW   | ING NO        |              | RESTRICTED TO       |
|      | FINISH _                                  | WEIGHT                  | A1   | 00779 <b>C</b> = | ■1825096      |              | _                   |
|      |                                           | CUSTOMER DRAWING        |      |                  | scale 4:1     | SHEET OF     | - <sup>REV</sup> A2 |



В

А

4805 (3/11)



PCB HOLE LAYOUT



5



4

## TPA21MGRA

THIS DRAWING IS A CONTROLLED DOCUMENT. DIMENSIONS: INCHES MATERIAL \_

|     | 2    |   |     |             | 1           |      |     |      |
|-----|------|---|-----|-------------|-------------|------|-----|------|
| LOC | DIST |   |     |             | REVISIONS   |      |     |      |
| AD  | _    | P | LTR |             | DESCRIPTION | DATE | DWN | APVD |
|     | •    |   | _   | SEE SHEET 1 |             | _    | _   | _    |
|     |      |   |     |             |             |      |     |      |

В

D

dwn M.BINNER 01SEP05 S TE TE Connectivity 21JUL05 TOLERANCES UNLESS OTHERWISE SPECIFIED: 21JUL05 NAME APVD M.ZITTO PRODUCT SPEC PUSHBUTTON SWITCH, TPA SERIES SIZE CAGE CODE DRAWING NO A 1 00779 C 1825096 -SCALE 4:1 SHEET 4 OF 4 REV A 2 ANGLE