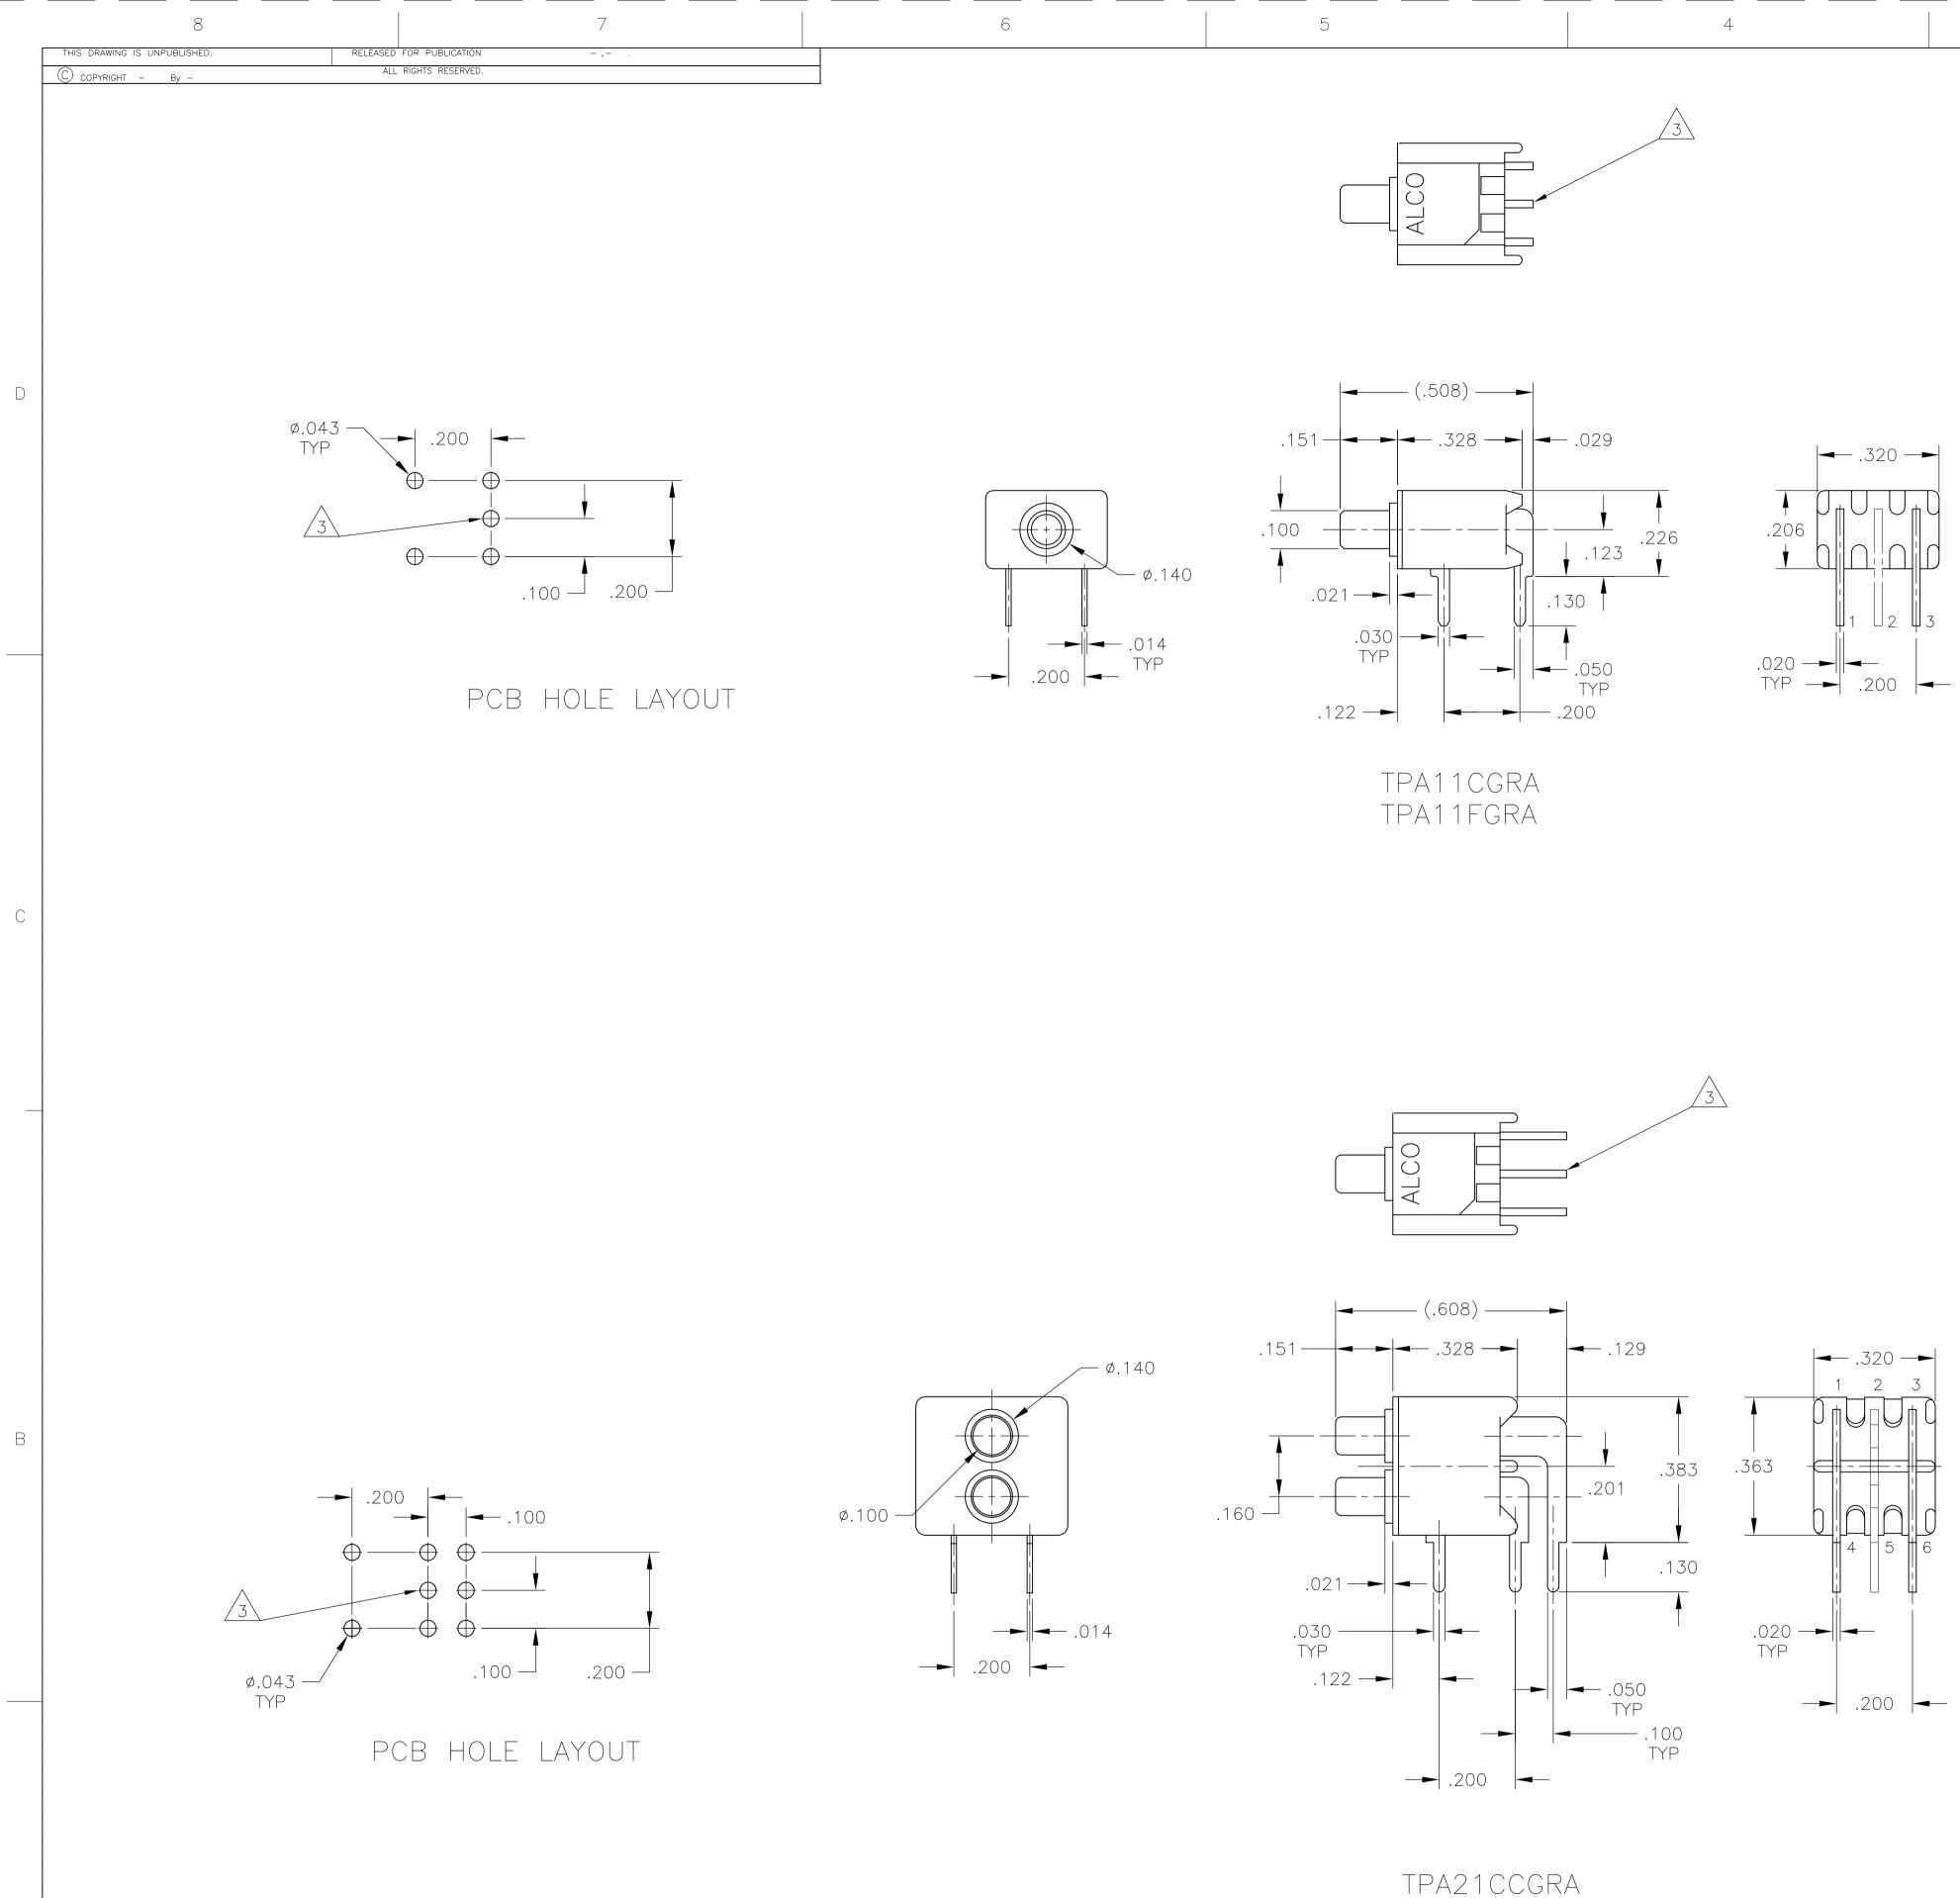

NOTES:

- 1 TERMINAL NUMBERS ARE FOR REFERENCE ONLY AND DO NOT APPEAR ON SWITCHES.
- 2 ALL MATERIALS AND FINISHES COMPLY WITH EU DIRECTIVE 2002/95/EC OF 27JAN2003 (ROHS).

 $\overline{3}$ CENTER TERMINAL PRESENT ON DOUBLE THROW SWITCHES ONLY.

TE P/N Alco P/N Throws Plating Terminals Poles 1825096-1 TPA11CGPC004 Gold PC 1 1 PC <del>1825096-2</del> TPA11CGPC204 Gold 1 /4\ 1 <del>1825096-3</del> PC TPA11CGPC604 1 Gold 1 Gold Right Angle 1825096-4 TPA11CGRA004 1 1 1825096-5 TPA11CGRA204 Gold Right Angle 1 <del>1825096-6</del> TPA11CGRA604 Gold Right Angle 1 1 TPA11FGPC004 1825096-7 PC 1 Gold 2 TPA11FGPC204 PC <del>1825096-8</del> Gold 1 2 <del>1825096-9</del> TPA11FGPC604 PC Gold 1 2 1-1825096-0 TPA11FGRA004 Gold Right Angle 1 2 1-1825096-1 Gold Right Angle TPA11FGRA204 2 1 1-1825096-2 Gold Right Angle TPA11FGRA604 1 2  $\Lambda$ √4 1-1825096-3 | TPA21CCGPC004 2(1+1)PC Gold 1 1-1825096-4 TPA21CCGRA004 2(1+1)Gold Right Angle 1 4 <del>1-1825096-5</del> TPA21FFGRA204 Gold Right Angle 2(1+1)2 4 <del>1-1825096-6</del> TPA21MGRA004 Gold Right Angle 2 THIS DRAWING IS A