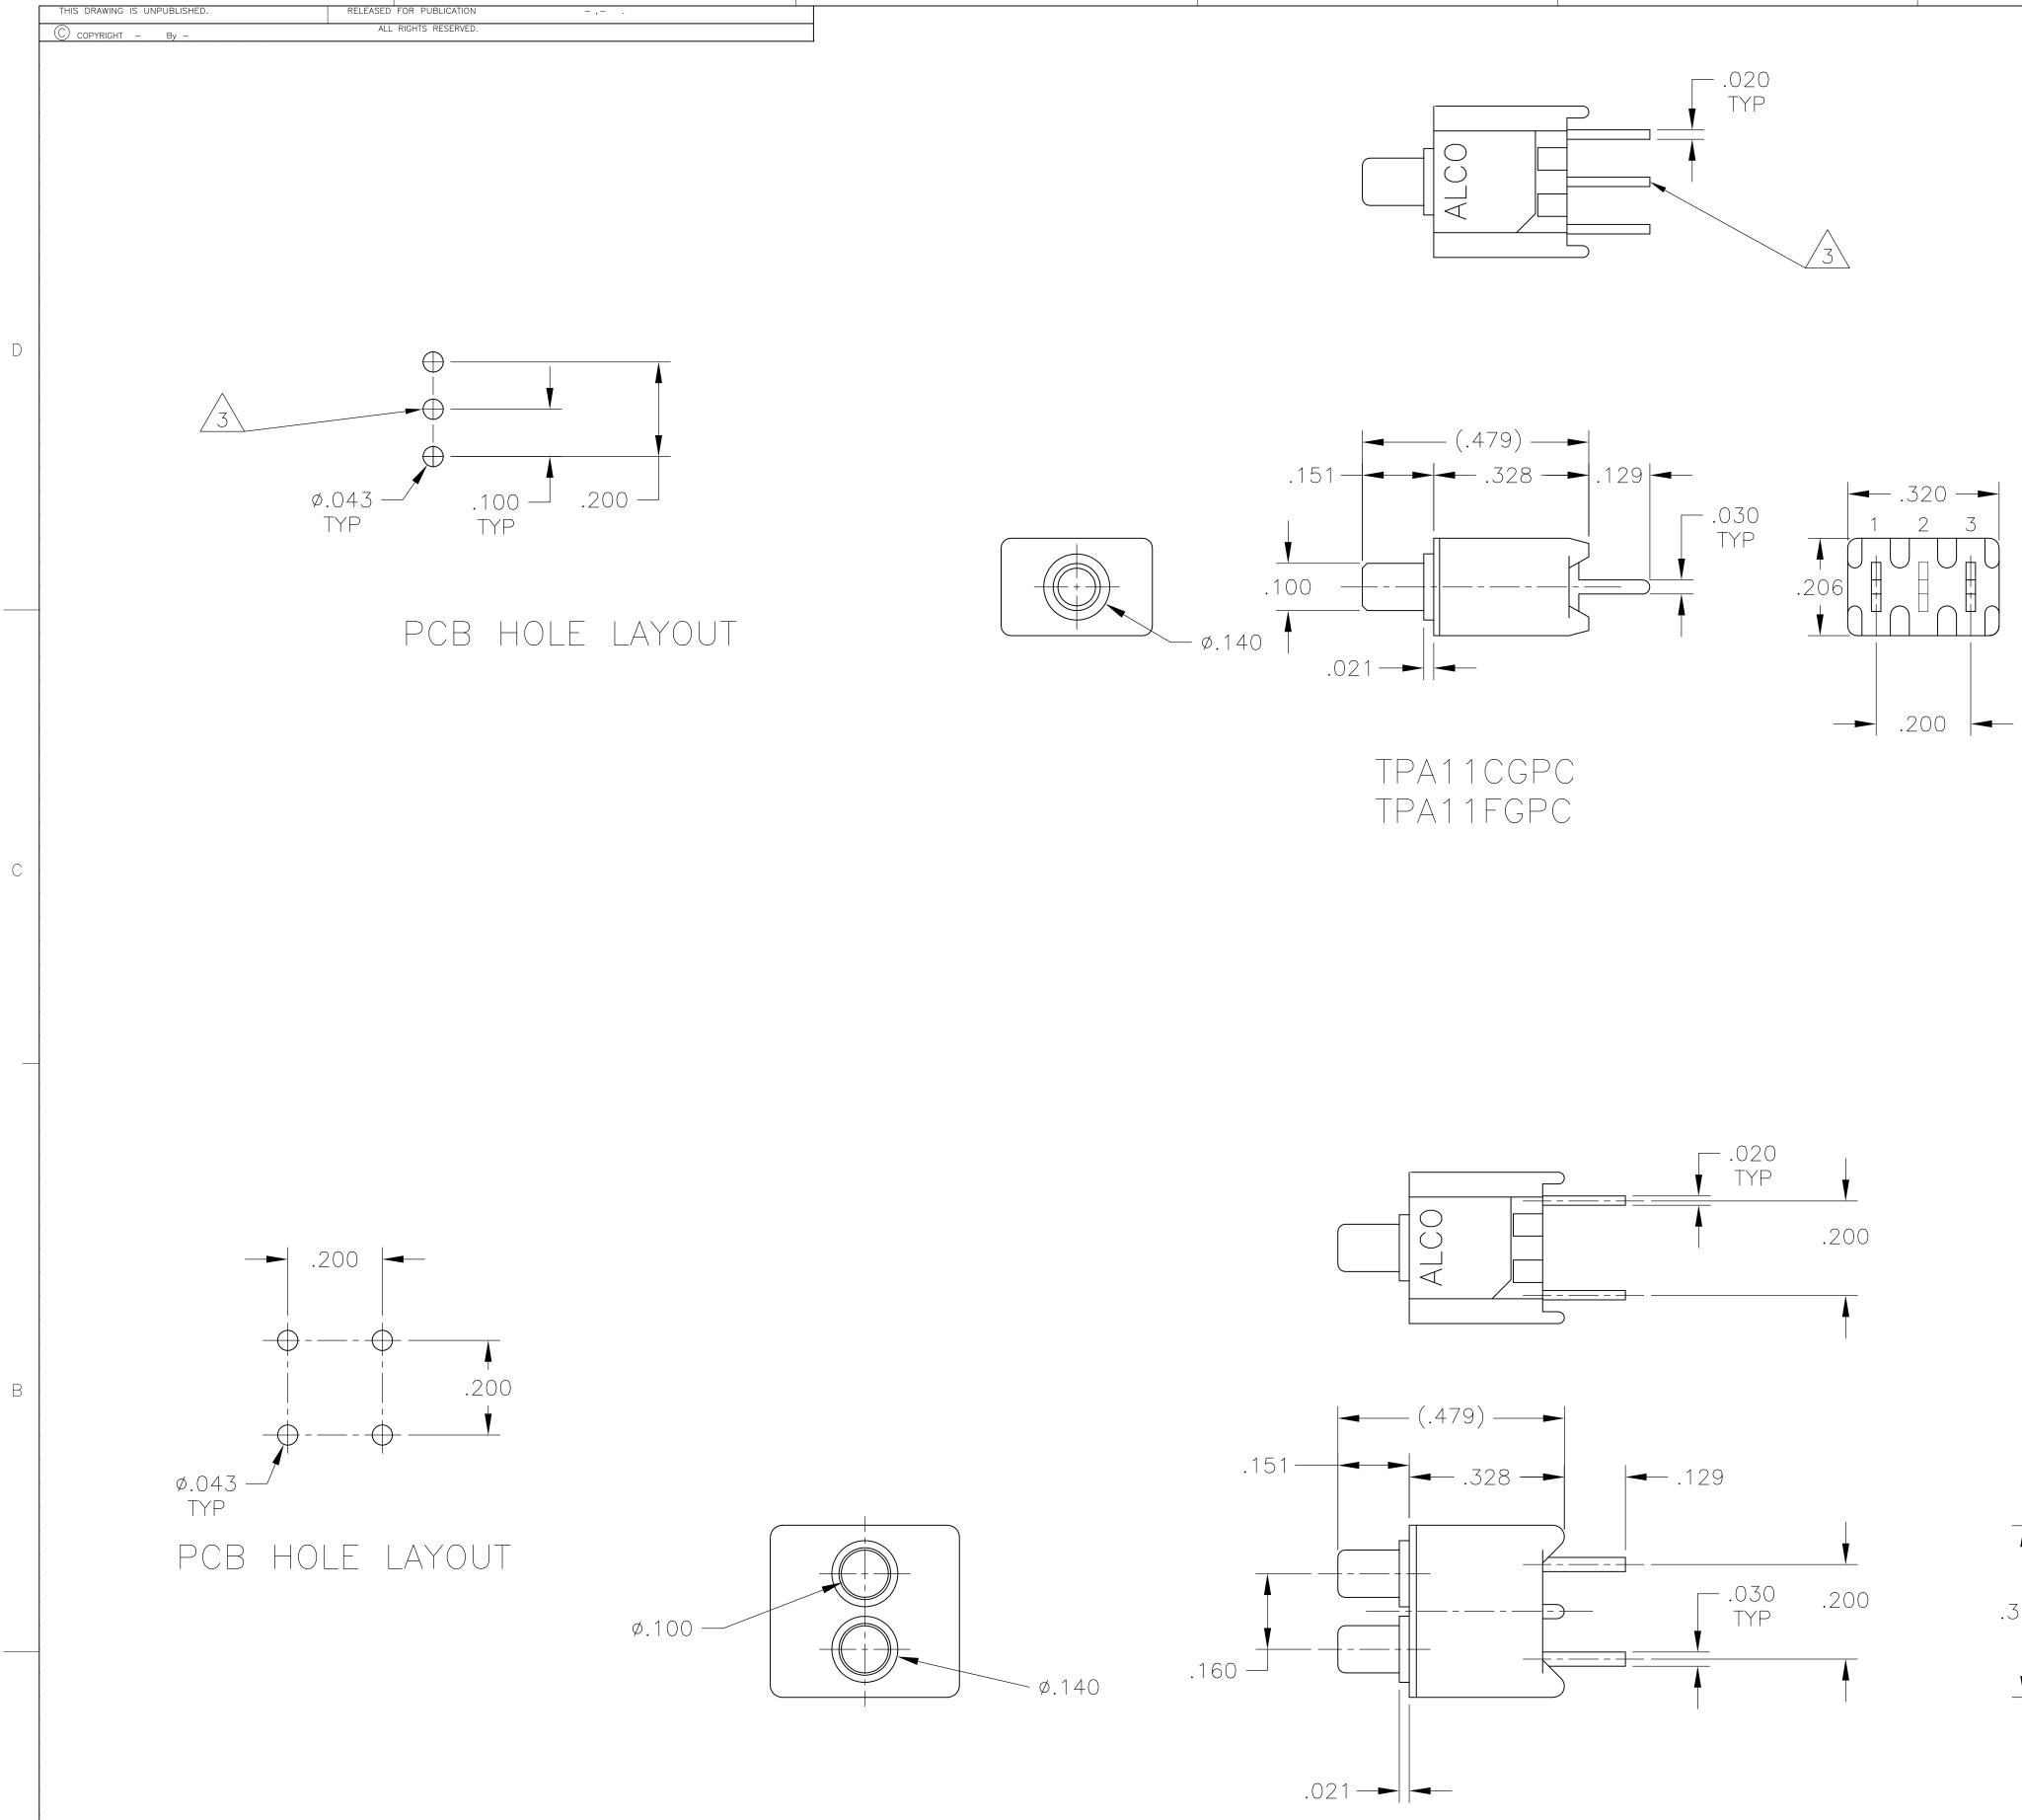

NOTES:

- 1 TERMINAL NUMBERS ARE FOR REFERENCE ONLY AND DO NOT APPEAR ON SWITCHES.
- 2 ALL MATERIALS AND FINISHES COMPLY WITH EU DIRECTIVE 2002/95/EC OF 27JAN2003 (ROHS).

 $\overline{3}$ CENTER TERMINAL PRESENT ON DOUBLE THROW SWITCHES ONLY.

TE P/N Alco P/N Throws Plating Terminals Poles 1825096-1 TPA11CGPC004 Gold PC 1 1 PC <del>1825096-2</del> TPA11CGPC204 Gold 1 /4\ 1 <del>1825096-3</del> PC TPA11CGPC604 1 Gold 1 Gold Right Angle 1825096-4 TPA11CGRA004 1 1 1825096-5 TPA11CGRA204 Gold Right Angle 1 <del>1825096-6</del> TPA11CGRA604 Gold Right Angle 1 1 TPA11FGPC004 1825096-7 PC 1 Gold 2 TPA11FGPC204 PC <del>1825096-8</del> Gold 1 2 <del>1825096-9</del> TPA11FGPC604 PC Gold 1 2 1-1825096-0 TPA11FGRA004 Gold Right Angle 1 2 1-1825096-1 Gold Right Angle TPA11FGRA204 2 1 1-1825096-2 Gold Right Angle TPA11FGRA604 1 2  $\Lambda$ √4 1-1825096-3 | TPA21CCGPC004 2(1+1)PC Gold 1 1-1825096-4 TPA21CCGRA004 2(1+1)Gold Right Angle 1 4 <del>1-1825096-5</del> TPA21FFGRA204 Gold Right Angle 2(1+1)2 4 <del>1-1825096-6</del> TPA21MGRA004 Gold Right Angle 2 THIS DRAWING IS A