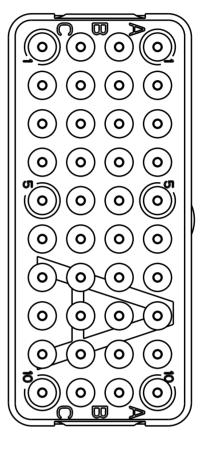

|   | 4                                                                                      |                                                                                                                                                                                                                                                                                           | 3                                                                                                                                               |
|---|----------------------------------------------------------------------------------------|-------------------------------------------------------------------------------------------------------------------------------------------------------------------------------------------------------------------------------------------------------------------------------------------|-------------------------------------------------------------------------------------------------------------------------------------------------|
|   | THIS DRAWING IS UNPUBLISHED.                                                           | RELEASED FOR PUBLICATION - ALL RIGHTS RESERVED.                                                                                                                                                                                                                                           |                                                                                                                                                 |
| D |                                                                                        |                                                                                                                                                                                                                                                                                           |                                                                                                                                                 |
| C |                                                                                        |                                                                                                                                                                                                                                                                                           |                                                                                                                                                 |
|   |                                                                                        |                                                                                                                                                                                                                                                                                           |                                                                                                                                                 |
| В |                                                                                        | MATING FACE                                                                                                                                                                                                                                                                               | 22.4 REF                                                                                                                                        |
|   |                                                                                        |                                                                                                                                                                                                                                                                                           | L 12.05<br>12.01                                                                                                                                |
| A | PER ASTM D5948<br>COPPER ALLOY P<br>ELASTOMER PER<br>AND DATE CODE<br>3. THIS INSERT C | INSULATORS: HIGH-TEMP THERMOPLAS<br>. CONTACT RETENTION CLIPS: STAIN<br>ER ASTM B194, REAR GROMMET & INT<br>MIL-R-25988 B EXCEPT 4.6.6.1.<br>D WITH TE IDENTIFICATION, TE PAR<br>: YEAR & WEEK (YY WW) IN APPROXI<br>ONTAINS: 40 CAVITIES FOR SIZE 22<br>IS SOLD BY TYCO ELECTRONICS UNDE | ASTIC OR THERMOSET EPOXY<br>INLESS STEEL PER AISI 302 OR<br>NTERFACIAL SEAL: FLUOROSILICONE<br>ART NO.<br>XIMATE AREA SHOWN.<br>22 PIN CONTACTS |