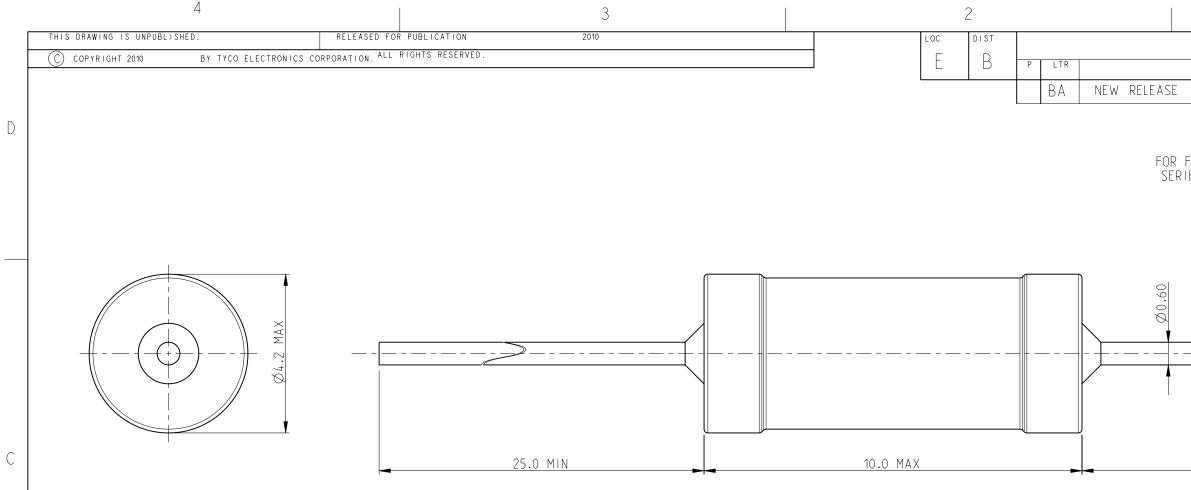

| THIS DRAWING IS A CONTROLLED DOCUMENT FOR TYCO ELECTRONICS CORPORATION<br>IT IS SUBJECT TO CHANGE AND THE CONTROLLING ENGINEERING ORGANIZATION<br>SHOULD BE CONTACTED FOR THE LATEST REVISION.<br>CHK 04-MAR-10<br>ALLAN D |                                                  | ₹.                                    | Tyco I |      |
|----------------------------------------------------------------------------------------------------------------------------------------------------------------------------------------------------------------------------|--------------------------------------------------|---------------------------------------|--------|------|
| DIMENSIONS: