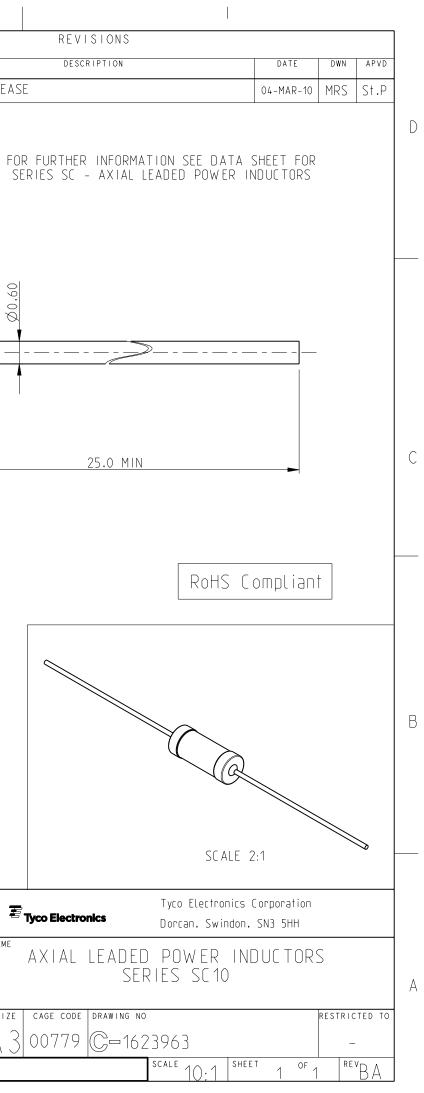

PLC ±-<br>ANGLES ±5°                           | _                                     | SIZE   | CAGE |
| MATERIAL -                                                                                                                                                                                                                 | FINISH -                                         | WEIGHT _                              | A 3    | 00'  |
|                                                                                                                                                                                                                            |                                                  | CUSTOMER DRAWING                      |        |      |

AMP 1470-19 REV 31MAR2000

В

А



## **Mouser Electronics**

Authorized Distributor

Click to View Pricing, Inventory, Delivery & Lifecycle Information:

TE Connectivity: SC10681KT