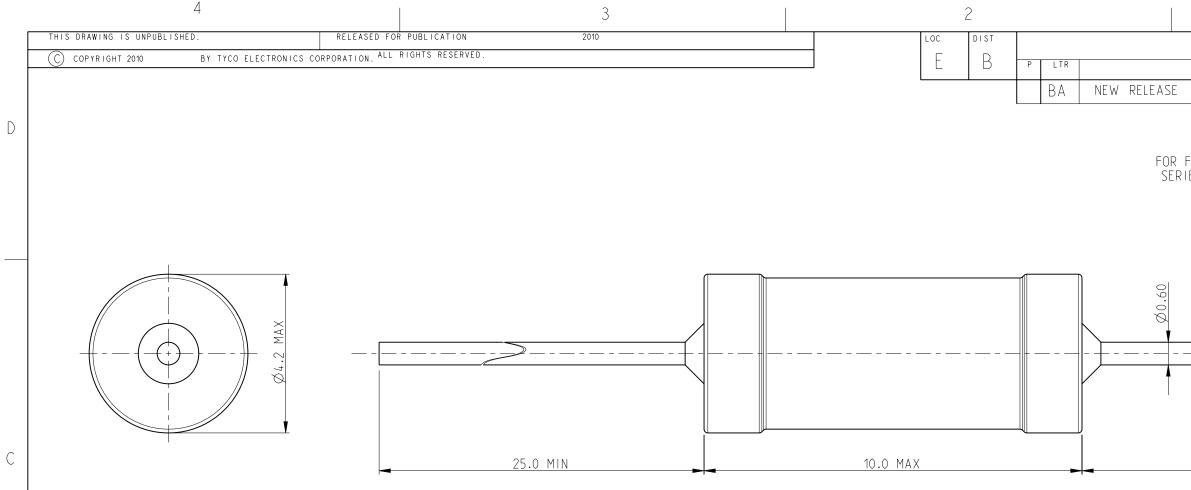

| THIS DRAWING IS A CONTROLLED DOCUMENT FOR TYCO ELECTRONICS CORPORATION<br>IT IS SUBJECT TO CHANGE AND THE CONTROLLING ENGINEERING ORGANIZATION<br>SHOULD BE CONTACTED FOR THE LATEST REVISION.<br>CHK 04-MAR-10<br>ALLAN D |                                                  | ₹.                                    | Tyco I |      |
|----------------------------------------------------------------------------------------------------------------------------------------------------------------------------------------------------------------------------|--------------------------------------------------|---------------------------------------|--------|------|
| DIMENSIONS: