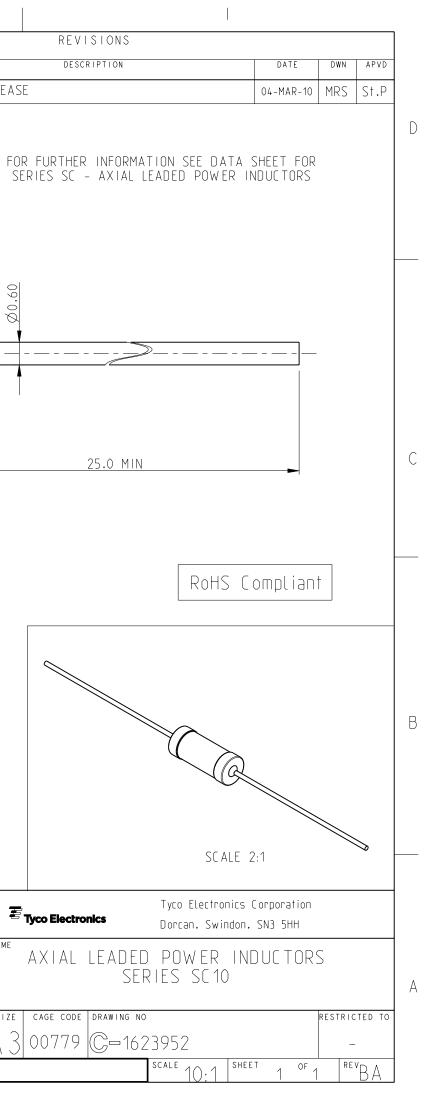

PLC ±-<br>ANGLES ±5°                           | _                                     | SIZE   | CAGE |
| MATERIAL -                                                                                                                                                                                                                 | FINISH -                                         | WEIGHT _                              | A 3    | 00'  |
|                                                                                                                                                                                                                            |                                                  | CUSTOMER DRAWING                      |        |      |

AMP 1470-19 REV 31MAR2000

В

А



## **Mouser Electronics**

Authorized Distributor

Click to View Pricing, Inventory, Delivery & Lifecycle Information:

TE Connectivity: SC10330KT