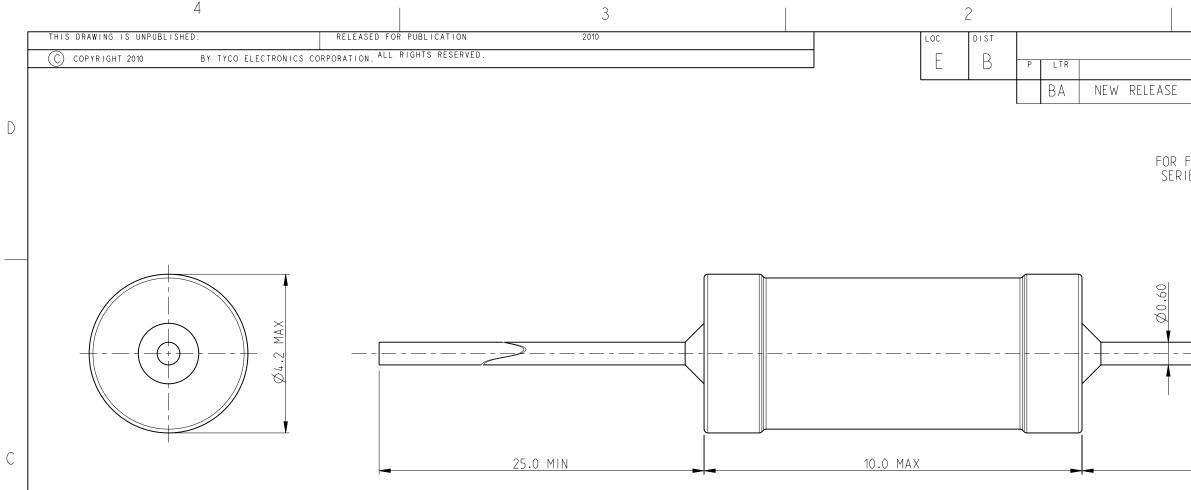

| THIS DRAWING IS A CONTROLLED DOCUMENT FOR TYCO ELECTRONICS CORPORATION<br>IT IS SUBJECT IN CONTROLLING ENGINEERING ORGANIZATION<br>SHOULD BE CONTACTED FOR THE LATEST REVISION.<br>CHK 04-MAR-10<br>ALLAND |                                                  | ₹.                                    | Tyco I |         |
|------------------------------------------------------------------------------------------------------------------------------------------------------------------------------------------------------------|--------------------------------------------------|---------------------------------------|--------|---------|
| DIMENSIONS: