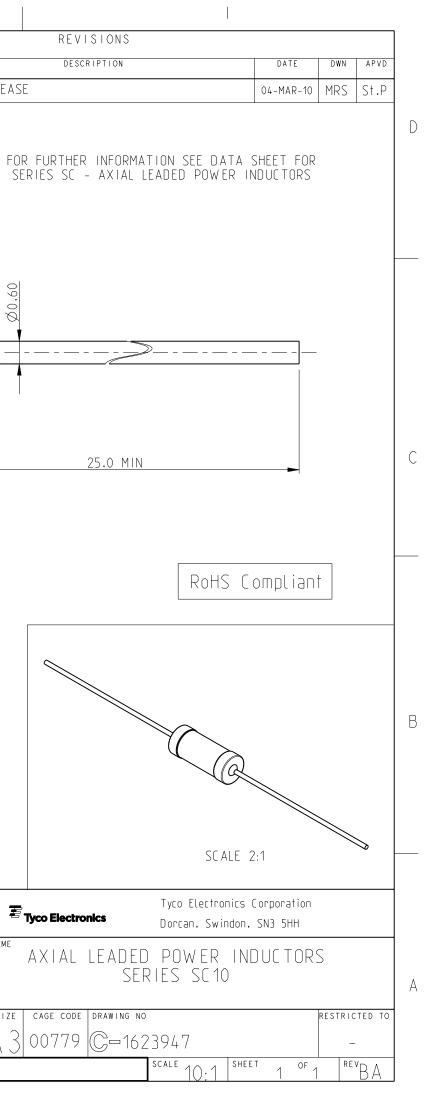

| 4 PLC ±-<br>ANGLES ±5°                           | _                                     | SIZE   | CAGE    |
| MATERIAL -                                                                                                                                                                                                 | FINISH -                                         | WEIGHT _                              | A 3    | 00'     |
|                                                                                                                                                                                                            |                                                  | CUSTOMER DRAWING                      |        |         |

AMP 1470-19 REV 31MAR2000

В

А



## **Mouser Electronics**

Authorized Distributor

Click to View Pricing, Inventory, Delivery & Lifecycle Information:

TE Connectivity: SC10220KT