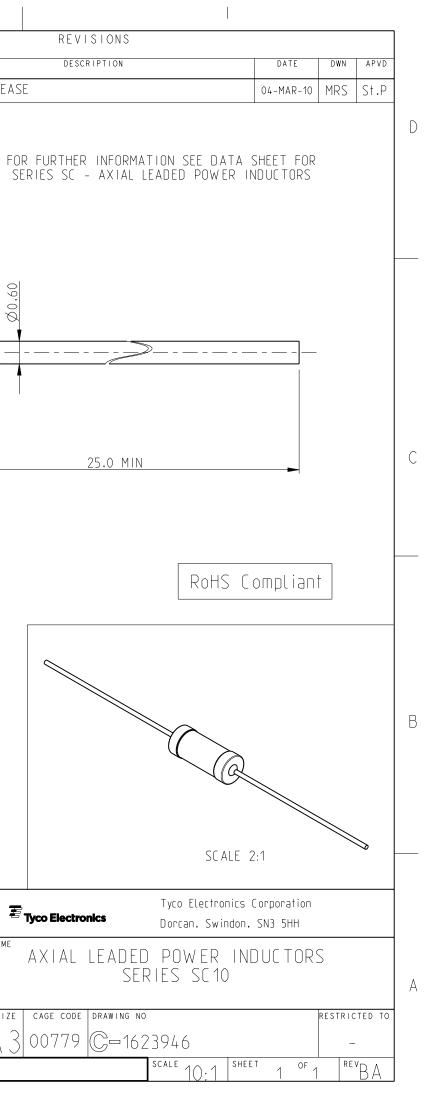

| THIS DRAWING IS A CONTROLLED DOCUMENT FOR TYCO ELECTRONICS CORPORATION<br>IT IS SUBJECT TO CHANGE AND THE CONTROLLING ENGINEERING ORGANIZATION<br>SHOULD BE CONTACTED FOR THE LATEST REVISION.<br>CHK 04-MAR-10<br>ALLAN D |                                                  | ₹.                                    | Tyco I |      |
|----------------------------------------------------------------------------------------------------------------------------------------------------------------------------------------------------------------------------|--------------------------------------------------|---------------------------------------|--------|------|
| DIMENSIONS:                                                                                                                                                                                                                | TOLERANCES UNLESS<br>OTHERWISE SPECIFIED:        | APVD 04-MAR-10<br>STEPHEN.P           | NAME   | ΔΧ   |
|                                                                                                                                                                                                                            | 0 PLC ±0.2<br>I PLC ±0.1<br>2 PLC ±-<br>3 PLC ±- | PRODUCT SPEC<br>-<br>APPLICATION SPEC |        | ,,,, |
|                                                                                                                                                                                                                            | 4 PLC ±-<br>ANGLES ±5°                           | _                                     | SIZE   | CAGE |
| MATERIAL -                                                                                                                                                                                                                 | FINISH -                                         | WEIGHT _                              | A 3    | 00'  |
|                                                                                                                                                                                                                            |                                                  | CUSTOMER DRAWING                      |        |      |