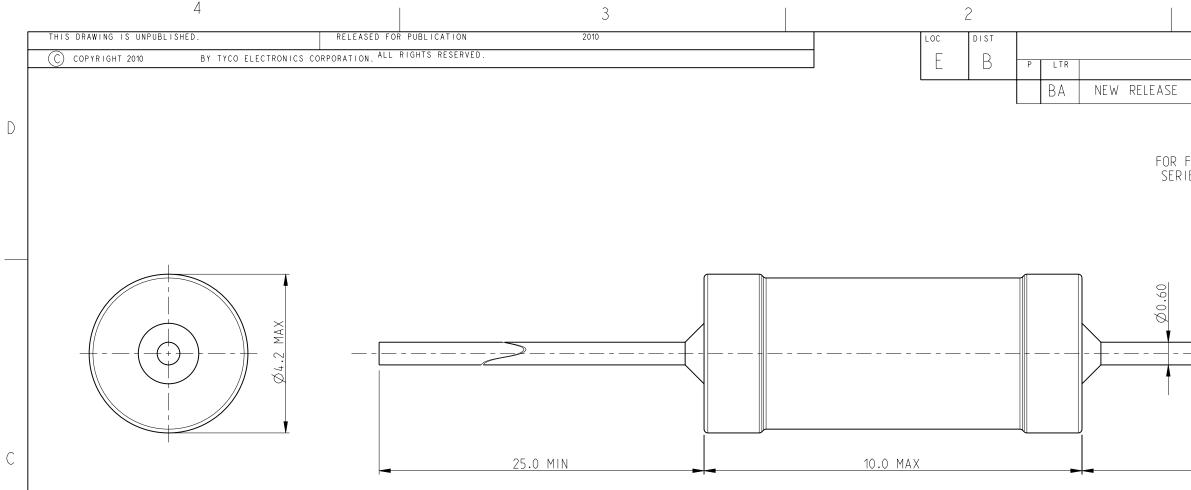

| THIS DRAWING IS A CONTROLLED DOCUMENT FOR TYCO ELECTRONICS CORPORATION<br>IT IS SUBJECT TO CHANGE AND THE CONTROLLING ENGINEERING ORGANIZATION<br>SHOULD BE CONTACTED FOR THE LATEST REVISION.<br>CHK 04-MAR-10<br>ALLAN D |                                                  | ₹.                                    | Tyco I |      |
|----------------------------------------------------------------------------------------------------------------------------------------------------------------------------------------------------------------------------|--------------------------------------------------|---------------------------------------|--------|------|
| DIMENSIONS:                                                                                                                                                                                                                | TOLERANCES UNLESS<br>OTHERWISE SPECIFIED:        | APVD 04-MAR-10<br>STEPHEN.P           | NAME   | ΔΧ   |
|                                                                                                                                                                                                                            | 0 PLC ±0.2<br>I PLC ±0.1<br>2 PLC ±-<br>3 PLC ±- | PRODUCT SPEC<br>-<br>APPLICATION SPEC |        | ,,,, |
|                                                                                                                                                                                                                            | 4 PLC ±-<br>ANGLES ±5°                           | _                                     | SIZE   | CAGE |
| MATERIAL -                                                                                                                                                                                                                 | FINISH -                                         | WEIGHT _                              | A 3    | 00'  |
|                                                                                                                                                                                                                            |                                                  | CUSTOMER DRAWING                      |        |      |