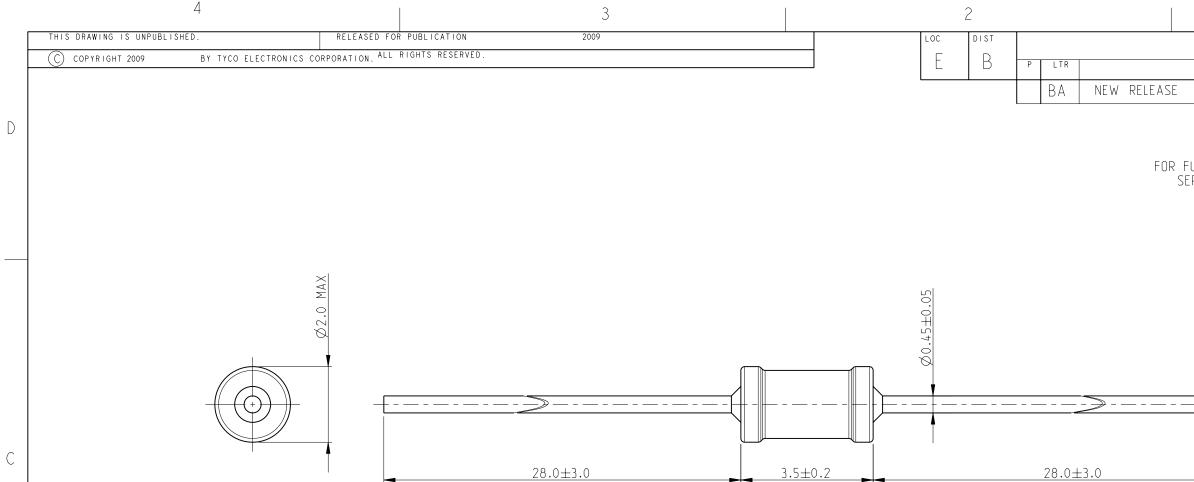

AMP 1470-19 REV 31MAR2000

\_

В

\_\_\_\_

А

| REVISIONS                                                                                                       |             |         |            |   |
|-----------------------------------------------------------------------------------------------------------------|-------------|---------|------------|---|
| DESCRIPTION                                                                                                     | DATE        | DWN     | APVD       |   |
|                                                                                                                 | 21-0C T-09  | MRS     | St.P       |   |
|                                                                                                                 |             |         |            | D |
| FURTHER INFORMATION SEE DATA S                                                                                  | HEFT FOR    |         |            |   |
| ERIES LR, METAL FILM FIXED RESI                                                                                 | STORS       |         |            |   |
|                                                                                                                 |             |         |            |   |
|                                                                                                                 |             |         |            |   |
|                                                                                                                 |             |         |            |   |
|                                                                                                                 |             |         |            |   |
|                                                                                                                 |             |         |            |   |
|                                                                                                                 |             |         |            |   |
|                                                                                                                 |             |         |            |   |
| <u></u>                                                                                                         |             |         |            |   |
|                                                                                                                 |             |         |            |   |
|                                                                                                                 |             |         |            |   |
|                                                                                                                 |             |         |            |   |
|                                                                                                                 |             |         |            |   |
|                                                                                                                 |             |         |            |   |
|                                                                                                                 |             |         |            |   |
|                                                                                                                 |             |         |            |   |
|                                                                                                                 |             |         |            |   |
|                                                                                                                 |             |         |            |   |
|                                                                                                                 |             |         |            |   |
|                                                                                                                 |             |         |            | В |
| The second se |             |         |            |   |
|                                                                                                                 |             |         |            |   |
|                                                                                                                 |             |         |            |   |
| SCALE 2                                                                                                         | 2:1         |         | >          |   |
|                                                                                                                 |             |         |            |   |
| Tyco Electronics (                                                                                              |             |         |            |   |
| <b>Electronics</b> Dorcan, Swindon,                                                                             | SN3 5HH     |         |            |   |
| METAL FILM FIXED RESI<br>SERIES LR0204                                                                          | STORS       |         |            |   |
| JLKILJ LKVZV4                                                                                                   |             |         |            | A |
| CAGE CODE DRAWING NO                                                                                            |             | RESTRIC | TED TO     |   |
| 00779 C=1622283                                                                                                 | <b>-</b>    | -       |            |   |
| scale 10:1 shee                                                                                                 | т 0ғ<br>1 1 | RE      | <b>B</b> A | ] |
|                                                                                                                 |             |         |            |   |