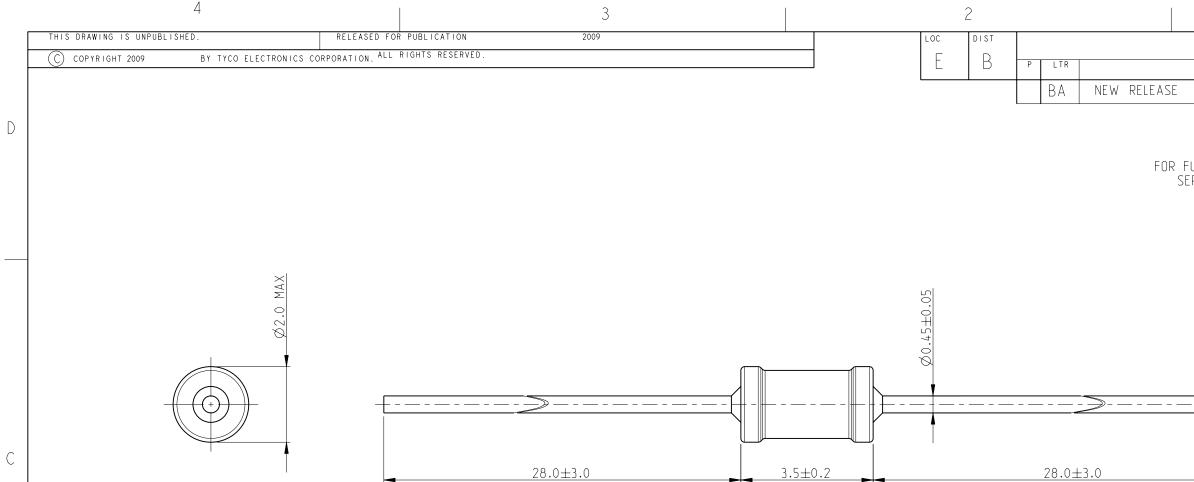

AMP 1470-19 REV 31MAR2000

В

\_\_\_\_

А

| REVISIONS                                                                                                       |                    |         |             |   |
|-----------------------------------------------------------------------------------------------------------------|--------------------|---------|-------------|---|
| DESCRIPTION                                                                                                     | DATE               | DWN     | APVD        |   |
|                                                                                                                 | 05-0C T-09         | MRS     | St.P        |   |
|                                                                                                                 |                    |         |             | D |
|                                                                                                                 |                    |         |             |   |
| FURTHER INFORMATION SEE DATA S<br>ERIES LR, METAL FILM FIXED RESI                                               | SHEET FOR<br>STORS |         |             |   |
|                                                                                                                 |                    |         |             |   |
|                                                                                                                 |                    |         |             |   |
|                                                                                                                 |                    |         |             |   |
|                                                                                                                 |                    |         |             |   |
|                                                                                                                 |                    |         |             |   |
|                                                                                                                 |                    |         |             |   |
|                                                                                                                 |                    |         |             |   |
|                                                                                                                 |                    |         |             |   |
| <u></u>                                                                                                         |                    |         |             |   |
|                                                                                                                 |                    |         |             |   |
|                                                                                                                 |                    |         |             | С |
|                                                                                                                 |                    |         |             |   |
|                                                                                                                 |                    |         |             |   |
|                                                                                                                 |                    |         |             |   |
|                                                                                                                 |                    |         |             |   |
|                                                                                                                 |                    |         |             |   |
|                                                                                                                 |                    |         |             |   |
|                                                                                                                 |                    |         |             |   |
|                                                                                                                 |                    |         |             |   |
|                                                                                                                 |                    |         |             |   |
|                                                                                                                 |                    |         |             | В |
| The second se |                    |         |             |   |
|                                                                                                                 |                    |         |             |   |
|                                                                                                                 |                    |         |             |   |
|                                                                                                                 |                    |         |             |   |
| SCALE 2                                                                                                         | 2:1                |         | Ŷ           |   |
|                                                                                                                 |                    |         |             |   |
| CO Electronics (<br>Dorcan, Swindon,                                                                            |                    |         |             |   |
|                                                                                                                 |                    |         |             |   |
| METAL FILM FIXED RESI<br>SERIES LR0204                                                                          | 210K2              |         |             |   |
| JENTES LIVEZT                                                                                                   |                    |         |             | A |
| CAGE CODE DRAWING NO                                                                                            |                    | RESTRIC | CTED TO     |   |
| 0779 G=1622260                                                                                                  |                    |         |             |   |
| SCALE 10:1 SHEE                                                                                                 | T 1 OF 1           | RE      | <b>°</b> BA |   |
|                                                                                                                 |                    |         |             |   |