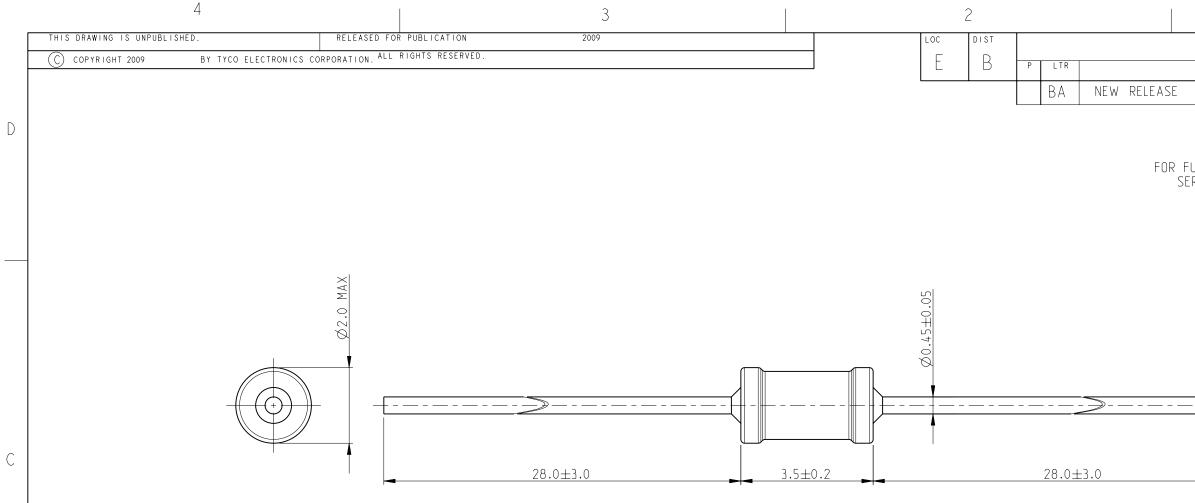

AMP 1470-19 REV 31MAR2000

Pro/ENGINEER DRAWING

В

А

| REVISIONS                                                                                                       |             |         |                  |   |
|-----------------------------------------------------------------------------------------------------------------|-------------|---------|------------------|---|
| DESCRIPTION                                                                                                     | DATE        | DWN     | APVD             |   |
|                                                                                                                 | 05-0C T-09  | MRS     | St.P             |   |
|                                                                                                                 |             |         |                  | D |
|                                                                                                                 |             |         |                  |   |
| FURTHER INFORMATION SEE DATA :<br>ERIES LR, METAL FILM FIXED RESI                                               | SHEET FUR   |         |                  |   |
|                                                                                                                 |             |         |                  |   |
|                                                                                                                 |             |         |                  |   |
|                                                                                                                 |             |         |                  |   |
|                                                                                                                 |             |         |                  |   |
|                                                                                                                 |             |         |                  |   |
|                                                                                                                 |             |         |                  |   |
|                                                                                                                 |             |         |                  |   |
|                                                                                                                 |             |         |                  |   |
|                                                                                                                 |             |         |                  |   |
|                                                                                                                 |             |         |                  | С |
|                                                                                                                 |             |         |                  |   |
|                                                                                                                 |             |         |                  |   |
|                                                                                                                 |             |         |                  |   |
|                                                                                                                 |             |         |                  |   |
|                                                                                                                 |             |         |                  |   |
|                                                                                                                 |             |         |                  |   |
|                                                                                                                 |             |         |                  |   |
|                                                                                                                 |             |         |                  |   |
|                                                                                                                 |             |         |                  |   |
|                                                                                                                 |             |         |                  | В |
| To and the second se |             |         |                  |   |
|                                                                                                                 |             |         |                  |   |
|                                                                                                                 |             | ~       |                  |   |
|                                                                                                                 |             |         | 1                |   |
| SCALE 2                                                                                                         | 2:1         |         |                  |   |
| Tyco Electronics                                                                                                | Cornoration |         |                  |   |
| co Electronics Dorcan, Swindon,                                                                                 |             |         |                  |   |
| METAL FILM FIXED RESI                                                                                           | STORS       |         |                  |   |
| SERIES LR0204                                                                                                   | 0 . 0.10    |         |                  | A |
| AGE CODE DRAWING NO                                                                                             |             | RESTRIC | TED TO           |   |
| 0779 C=1622210                                                                                                  |             |         |                  |   |
| SCALE 10.1 SHEE                                                                                                 | T 0F 1      | RE      | V <sub>R A</sub> |   |
| IIV: I                                                                                                          |             |         | DA               | l |