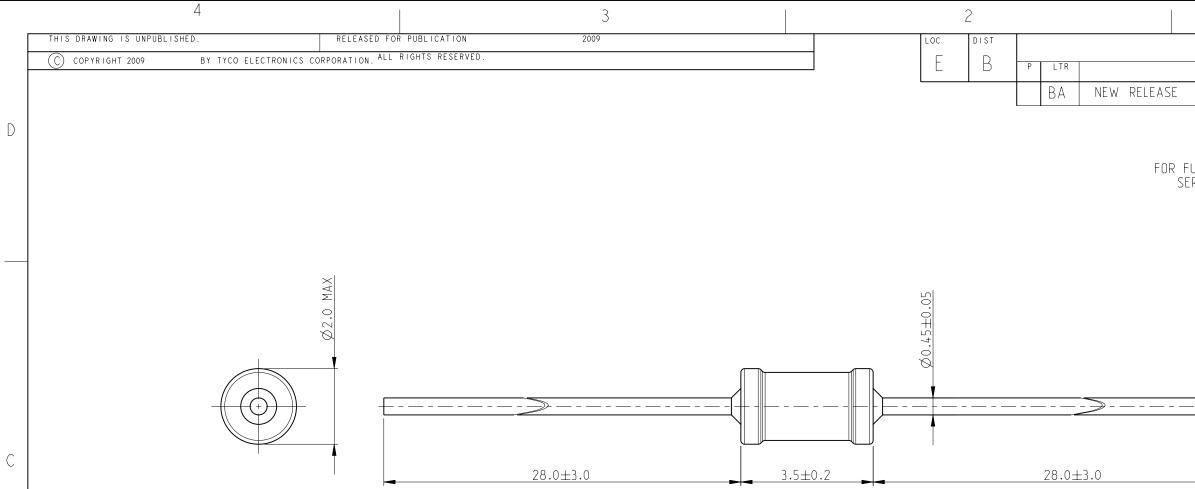

AMP 1470-19 REV 31MAR2000

В

А

| REVISIONS                                                                                                       |                                 |         |                 |   |
|-----------------------------------------------------------------------------------------------------------------|---------------------------------|---------|-----------------|---|
| DESCRIPTION                                                                                                     | DATE                            | DWN     | APVD            |   |
|                                                                                                                 | 05-0C T-09                      | MRS     | St.P            |   |
|                                                                                                                 |                                 |         |                 | D |
|                                                                                                                 | SUEET EAD                       |         |                 |   |
| FURTHER INFORMATION SEE DATA S<br>ERIES LR, METAL FILM FIXED RESI                                               | STORS                           |         |                 |   |
|                                                                                                                 |                                 |         |                 |   |
|                                                                                                                 |                                 |         |                 |   |
|                                                                                                                 |                                 |         |                 |   |
|                                                                                                                 |                                 |         |                 |   |
|                                                                                                                 |                                 |         |                 |   |
|                                                                                                                 |                                 |         |                 |   |
|                                                                                                                 |                                 |         |                 |   |
|                                                                                                                 |                                 |         |                 |   |
|                                                                                                                 |                                 |         |                 |   |
|                                                                                                                 |                                 |         |                 | С |
|                                                                                                                 |                                 |         |                 |   |
|                                                                                                                 |                                 |         |                 |   |
|                                                                                                                 |                                 |         |                 |   |
|                                                                                                                 |                                 |         |                 |   |
|                                                                                                                 |                                 |         |                 |   |
|                                                                                                                 |                                 |         |                 |   |
|                                                                                                                 |                                 |         |                 |   |
|                                                                                                                 |                                 |         |                 |   |
|                                                                                                                 |                                 |         |                 |   |
|                                                                                                                 |                                 |         |                 | В |
| The second se |                                 |         |                 |   |
|                                                                                                                 |                                 |         |                 |   |
|                                                                                                                 |                                 |         |                 |   |
| SCALE 2                                                                                                         | 7.1                             |         | 1               |   |
| STALL                                                                                                           | 2:1                             |         |                 |   |
| Tyco Electronics                                                                                                | Corporation                     |         |                 |   |
| co Electronics Dorcan, Swindon,                                                                                 | SN3 5HH                         |         |                 |   |
| METAL FILM FIXED RESI                                                                                           | STORS                           |         |                 |   |
| SERIES LR0204                                                                                                   |                                 |         |                 | A |
| AGE CODE DRAWING NO                                                                                             | 1                               | RESTRIC | TED TO          |   |
| 0779 C-1622207                                                                                                  |                                 | _       |                 |   |
| $\frac{\text{SCALE}}{10.1} \text{ shee}$                                                                        | <sup>et</sup> 1 <sup>of</sup> 1 | RE      | v <sub>RA</sub> |   |
|                                                                                                                 | I                               |         |                 | I |