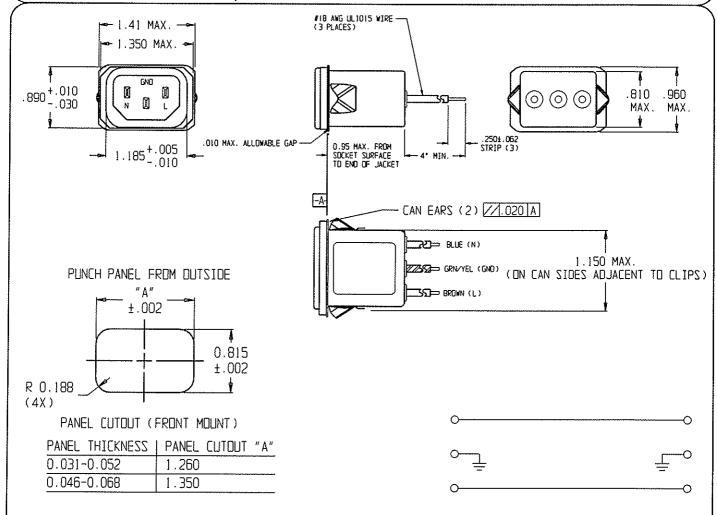

### RELIABILITY SPECIFICATIONS:

STORAGE TEMPERATURE: -40°C TD +85°C HUMIDITY: 21 DAYS @ 40°C 95% RH. CURRENT OVERLOAD TEST: 6 TIMES I<sub>r</sub> FOR 8 SECONDS CUSTOMER DRAWING
CATALOG # 15SRBS8
ECN # APPRVD. DATE
07-026555 PJD 08NDV07