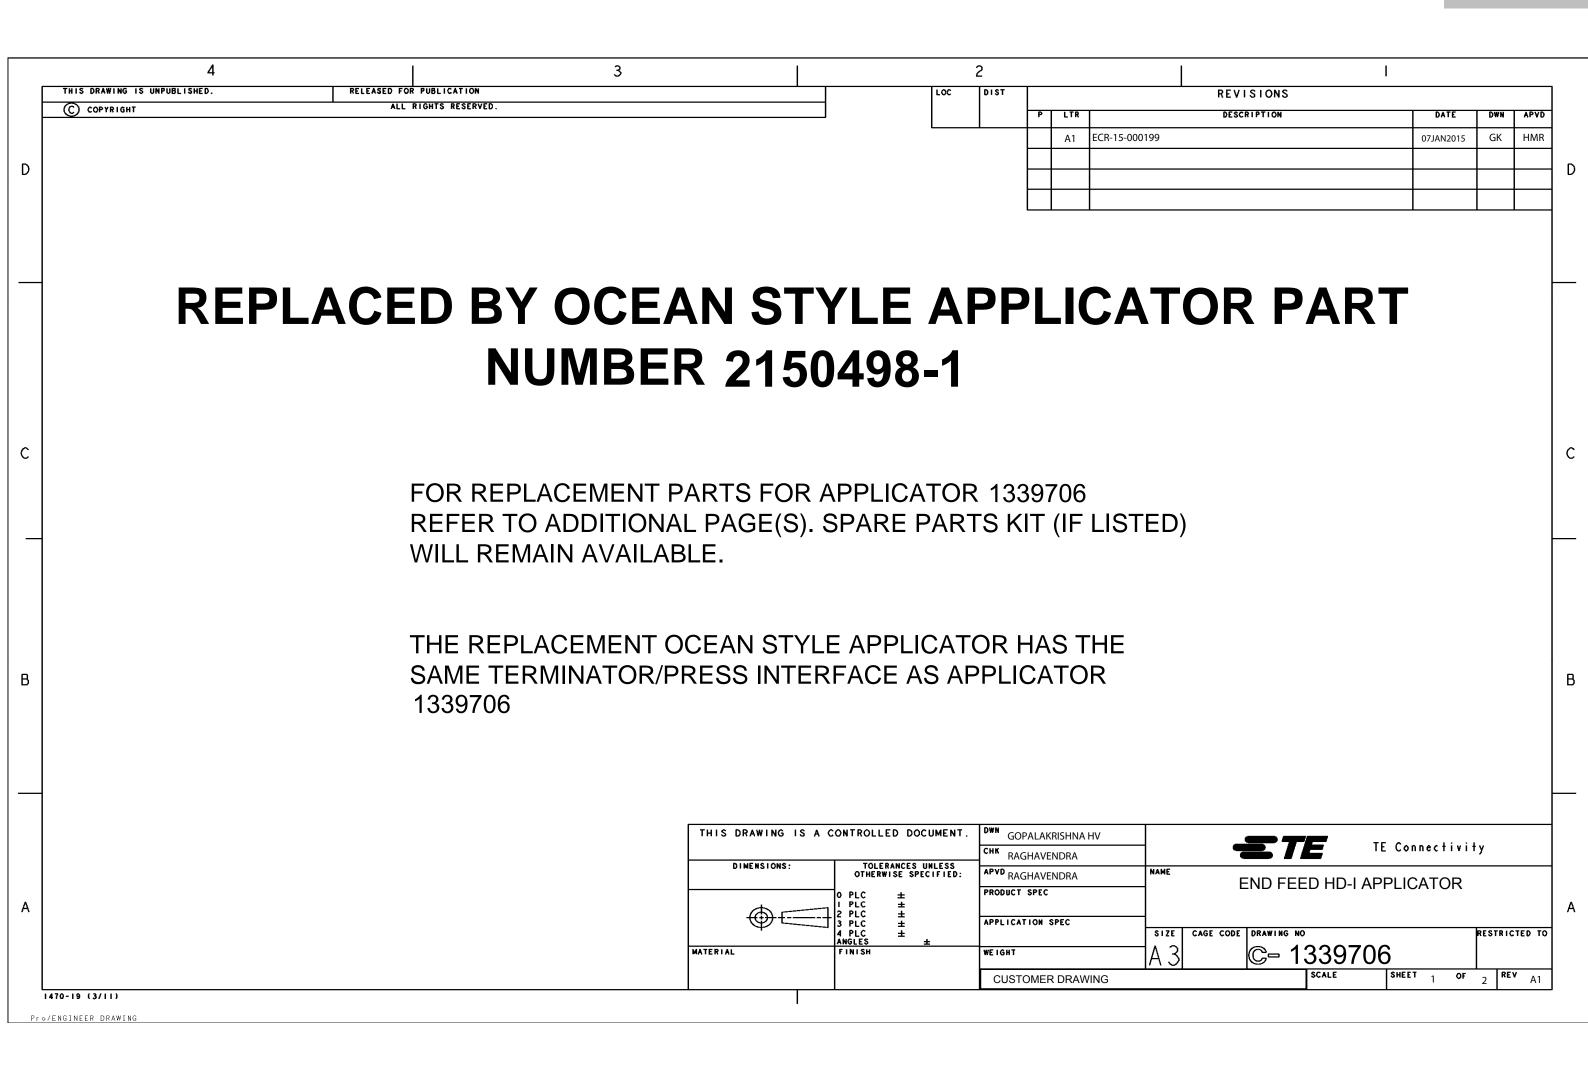

| AWING MADE IN THIRD ANGLE PROJECTION