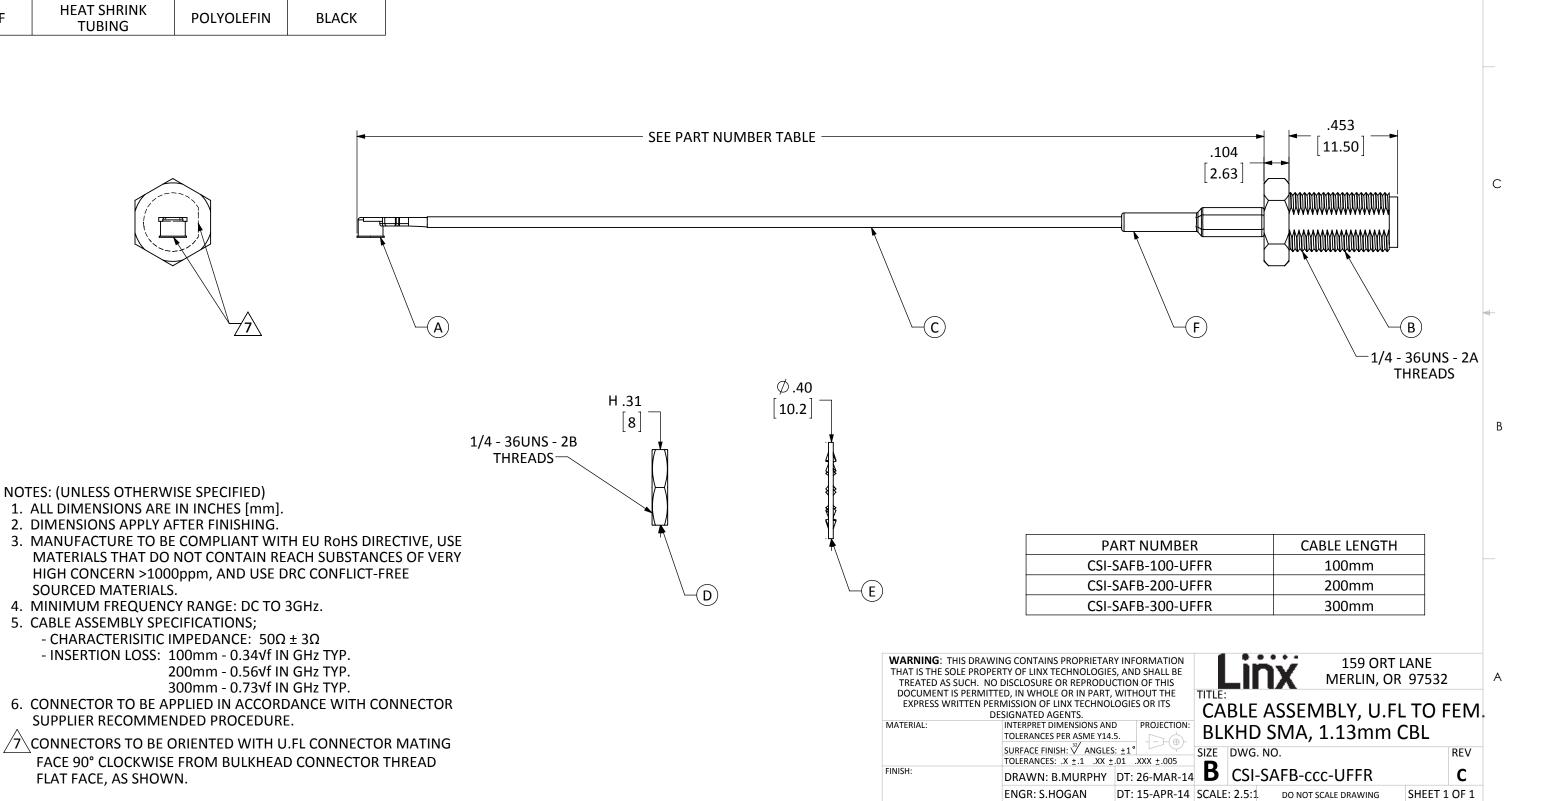

|   |      | 8                                       | 7                 |        |
|---|------|-----------------------------------------|-------------------|--------|
|   | ITEM | DESCRIPTION                             | MATERIAL          | FINISH |
|   | Α    | U.FL PLUG                               | BRASS             | GOLD   |
|   | В    | SMA FEM.<br>BULKHEAD MOUNT<br>CONNECTOR | BRASS             | NICKEL |
| D | С    | CABLE                                   | 1.13mm<br>COAXIAL | GRAY   |
|   | D    | NUT                                     | BRASS             | NICKEL |
|   | E    | WASHER                                  | BRASS             | NICKEL |
|   | F    | HEAT SHRINK<br>TUBING                   | POLYOLEFIN        | BLACK  |
|   |      |                                         |                   |        |
|   |      |                                         |                   |        |
|   |      |                                         |                   |        |

## **Mouser Electronics**

**Authorized Distributor** 

Click to View Pricing, Inventory, Delivery & Lifecycle Information:

TE Connectivity:

CSI-SAFB-300-UFFR CSI-SAFB-100-UFFR CSI-SAFB-200-UFFR