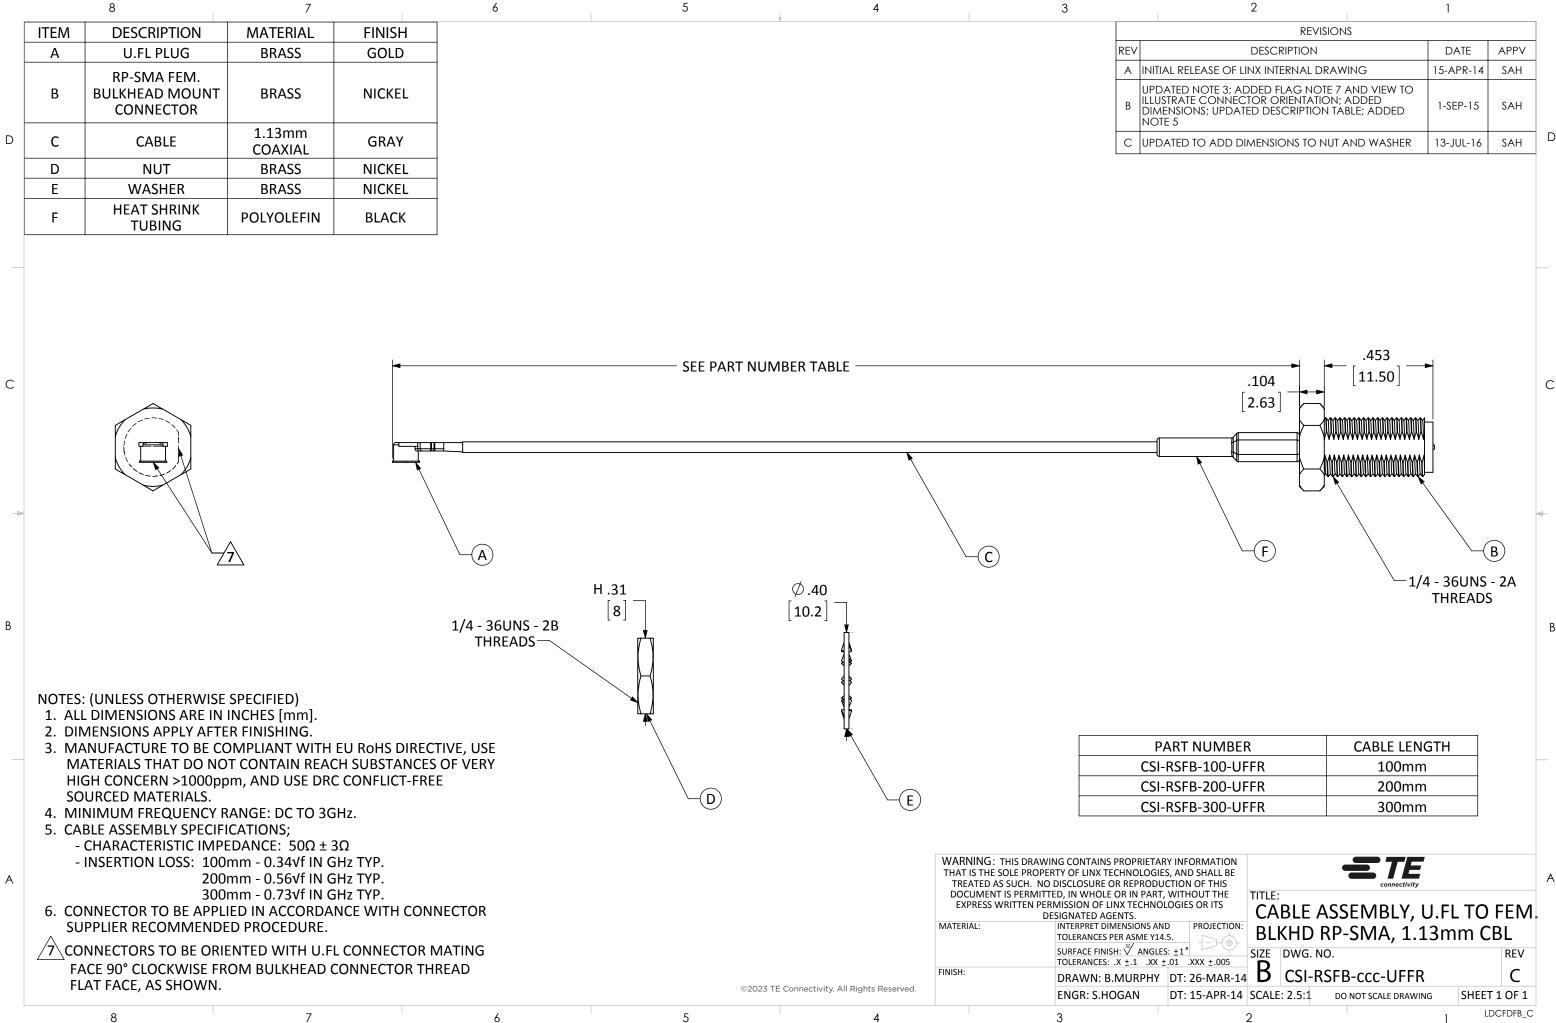

| 2                                                                                                                                          |            | 1                                              |      |        |
|--------------------------------------------------------------------------------------------------------------------------------------------|------------|------------------------------------------------|------|--------|
| REVIS                                                                                                                                      | IONS       |                                                |      |        |
| DESCRIPTION                                                                                                                                |            | DATE                                           | APPV |        |
| TIAL RELEASE OF LINX INTERNAL DRAWING                                                                                                      |            | 15-APR-14                                      | SAH  |        |
| DATED NOTE 3; ADDED FLAG NOTE 7 AND VIEW TO<br>JSTRATE CONNECTOR ORIENTATION; ADDED<br>MENSIONS; UPDATED DESCRIPTION TABLE; ADDED<br>DTE 5 |            | 1-SEP-15                                       | SAH  |        |
| dated to add dimensions to nut and washer                                                                                                  |            | 13-JUL-16                                      | SAH  | D      |
| 104<br>[2.63]<br>(F)                                                                                                                       | CABLE LENC | -<br>-<br>-<br>-<br>-<br>-<br>36UNS<br>THREADS |      | C<br>B |
| I-RSFB-100-UFFR                                                                                                                            | 100mm      |                                                |      |        |
| I-RSFB-200-UFFR                                                                                                                            | 200mm      |                                                |      |        |
|                                                                                                                                            |            |                                                |      |        |
| I-RSFB-300-UFFR                                                                                                                            | 300mm      |                                                |      |        |
| ARY INFORMATION                                                                                                                            |            |                                                |      |        |