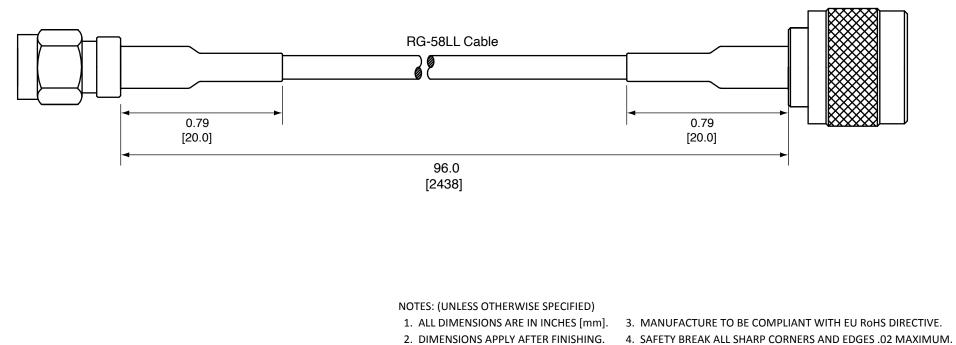

|                                             | THAT IS THE SOLE PROPE<br>TREATED AS SUCH. NO | NG CONTAINS PROPRIETAR<br>RTY OF LINX TECHNOLOGIE<br>DISCLOSURE OR REPRODU         | S, AND SHALL BE<br>CTION OF THIS |                                |                      |         |      |
|---------------------------------------------|-----------------------------------------------|------------------------------------------------------------------------------------|----------------------------------|--------------------------------|----------------------|---------|------|
|                                             | EXPRESS WRITTEN PE                            | ED, IN WHOLE OR IN PART,<br>RMISSION OF LINX TECHNC<br>ESIGNATED AGENTS.           | TITLE:                           | PSMA MALE TO N MAI             | F                    |         |      |
|                                             | MATERIAL:                                     | TOLERANCES:<br>.020 [0.50]200 [5.00]= ±.008 [0<br>.200 [5.00]-1.200 [30.00]= ±.016 | $5[0.40] + (\oplus) -$           | WITH 8' OF RG58 LOW LOSS CABLE |                      |         |      |
|                                             |                                               | 1.20 [30.0]-4.75 [120.0]= ±.024  <br>4.75 [120.0]-12.40 [315.0]= ±.04              | [0.60]<br>40 [1.0] ANGLES: ±1°   | , SIZE DWG.                    |                      |         | REV  |
|                                             | FINISH:                                       | DRAWN: CJ                                                                          | DT: 10/29/09                     | A                              | C58LL-RPSM-243       | 38-NM   | С    |
| ©2023 TE Connectivity. All Rights Reserved. |                                               | ENGR:                                                                              | DT:                              | SCALE: 2:1                     | DO NOT SCALE DRAWING | SHEET 1 | OF 1 |