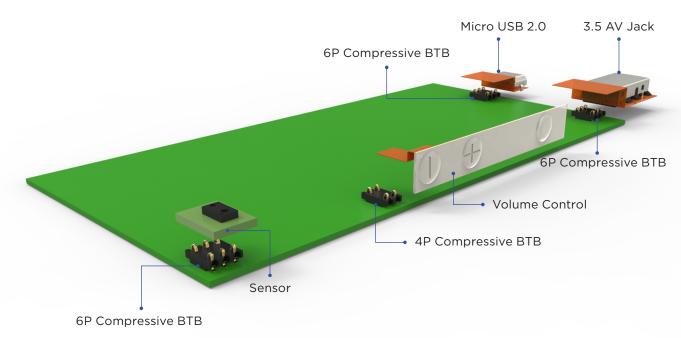

## **Applications**

- Smart Phone
- Tablet PC
- Ultraportable computers
- Laptop PC
- Mobile Media Player
- Digital Camera
- Video Camera
- Navigation Systems
- Game Console

#### 4. What is the major application of TE compressive BTB connectors?

This product series can be used in smartphones, tablets, ultraportable devices and laptops.

PC MP3 & MP4 players, navigation systems and game consoles.