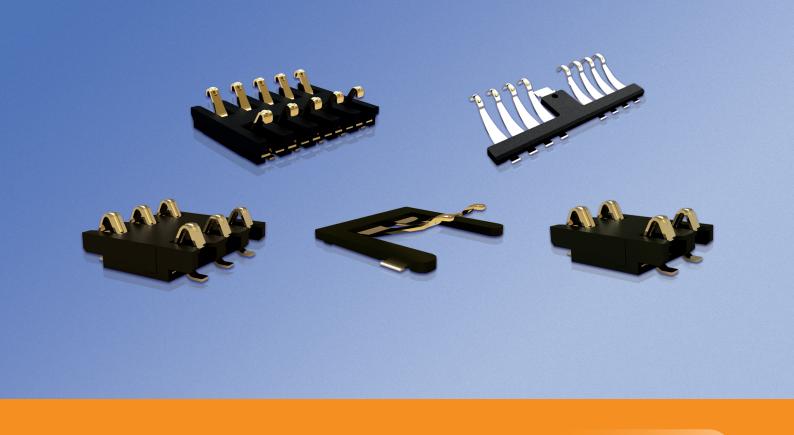

## Compressive Board-to-Board Connectors

Compressive Board-to-Board(BTB) connectors are the low cost, high reliability and high design flexibility connectors, which are used to provide either power or signal connections between two printed circuit boards (PCBs) or one PCB and the other electrical modules. This product series is used to save cost and space in consumer electronic devices which continue to get smaller, thinner and less expensive.TE Connectivity's(TE) one-piece compressive BTB connector enables connections to a (locally) gold-plated secondary board by compression of the contacts. It is also scalable in a number of positions, height and pitch.

### **Key Features**

- Provides both power and signal connections with a small form factor.
- Use as a connection for stacking applications between PCB and various solutions such as FPC, electrical modules, speakers and motors.
- Provides single row and dual row contact design for different applications.
- Various options for different working heights, pin counts and contact pitch.
- Up to 2.0 Amp current rating for certain P/N.
- Accommodates soldering and pick-and-place using standard equipment.

## **Applications**

- Smart Phone
- Tablet PC
- Ultraportable computers
- Laptop PC
- Mobile Media Player
- Digital Camera
- Video Camera
- Navigation Systems
- Game Console