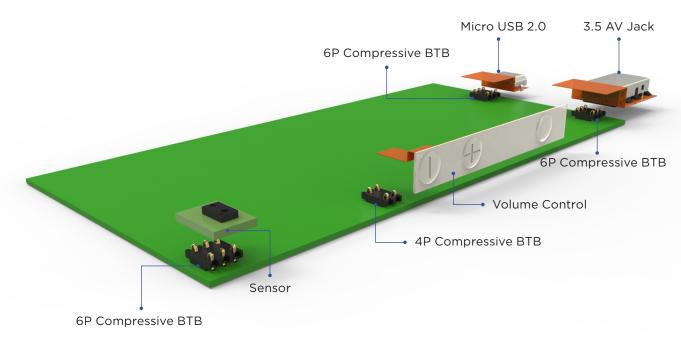

# **Application**

## **Applications**

- Smart Phone
- Tablet PC
- Ultraportable computers
- Laptop PC
- Mobile Media Player
- Digital Camera
- Video Camera
- Navigation Systems
- Game Console