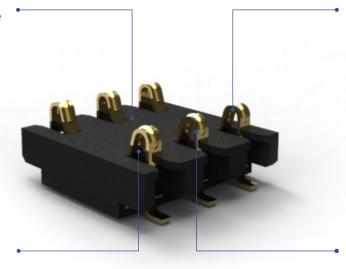

### Flat area on housing

provides a flat surface for customer SMT assembly line nozzle pick-and-place.

**Preloaded contact** 

provides a reliable and stable electrical contact through the compression stroke.

**Radius** on the contact tips prevents hooking onto customer operator's glove.

**Dimple on the contact** ensures better electrical contact under all conditions.